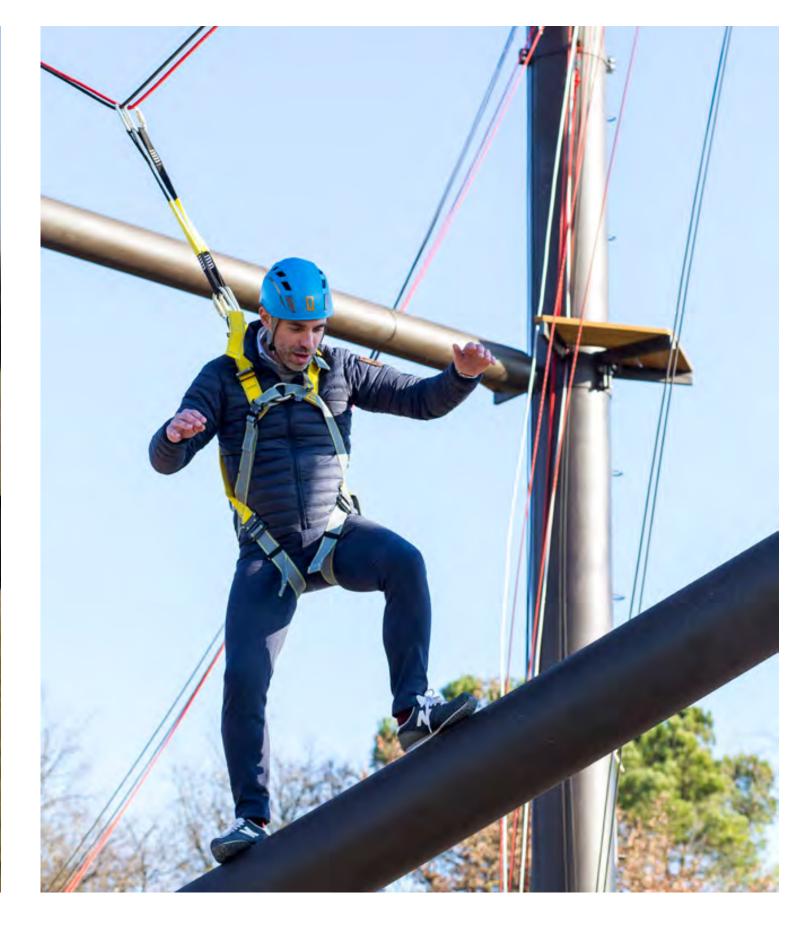

# Inclined Log

Skill and balance. Walk a slope of over 45° or exceed 60°. Scores are awarded for time taken, points and completed slopes.