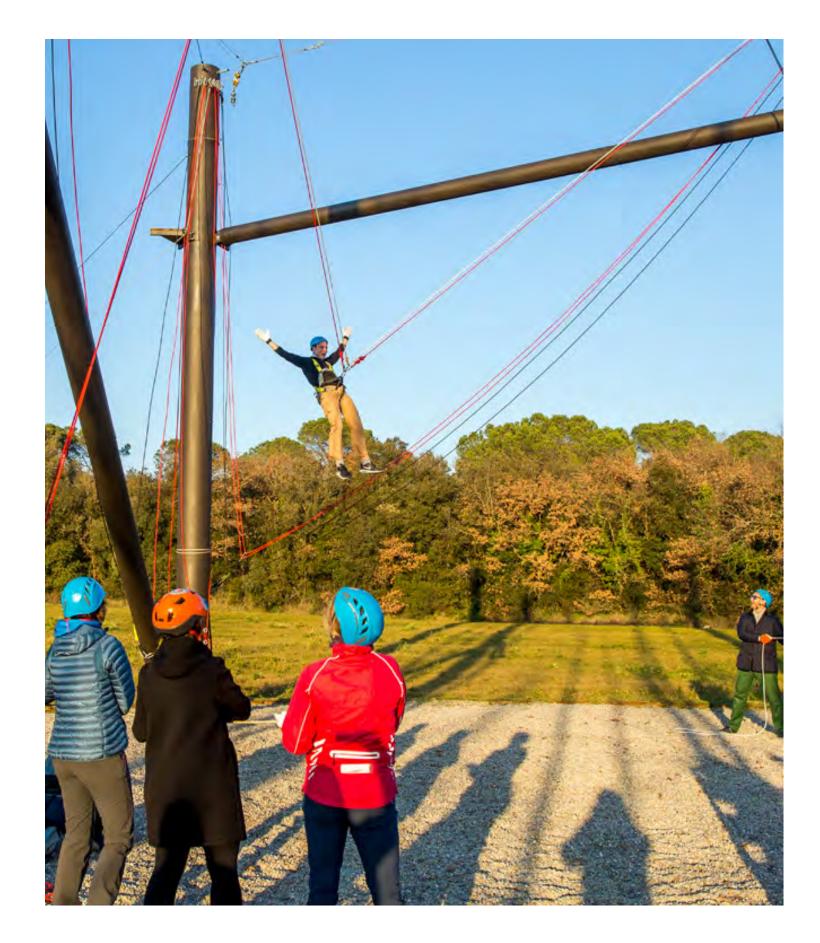

#### Stira-T

An authentic bungee-jumping simulator in which each participant decides the height they want to fly from.