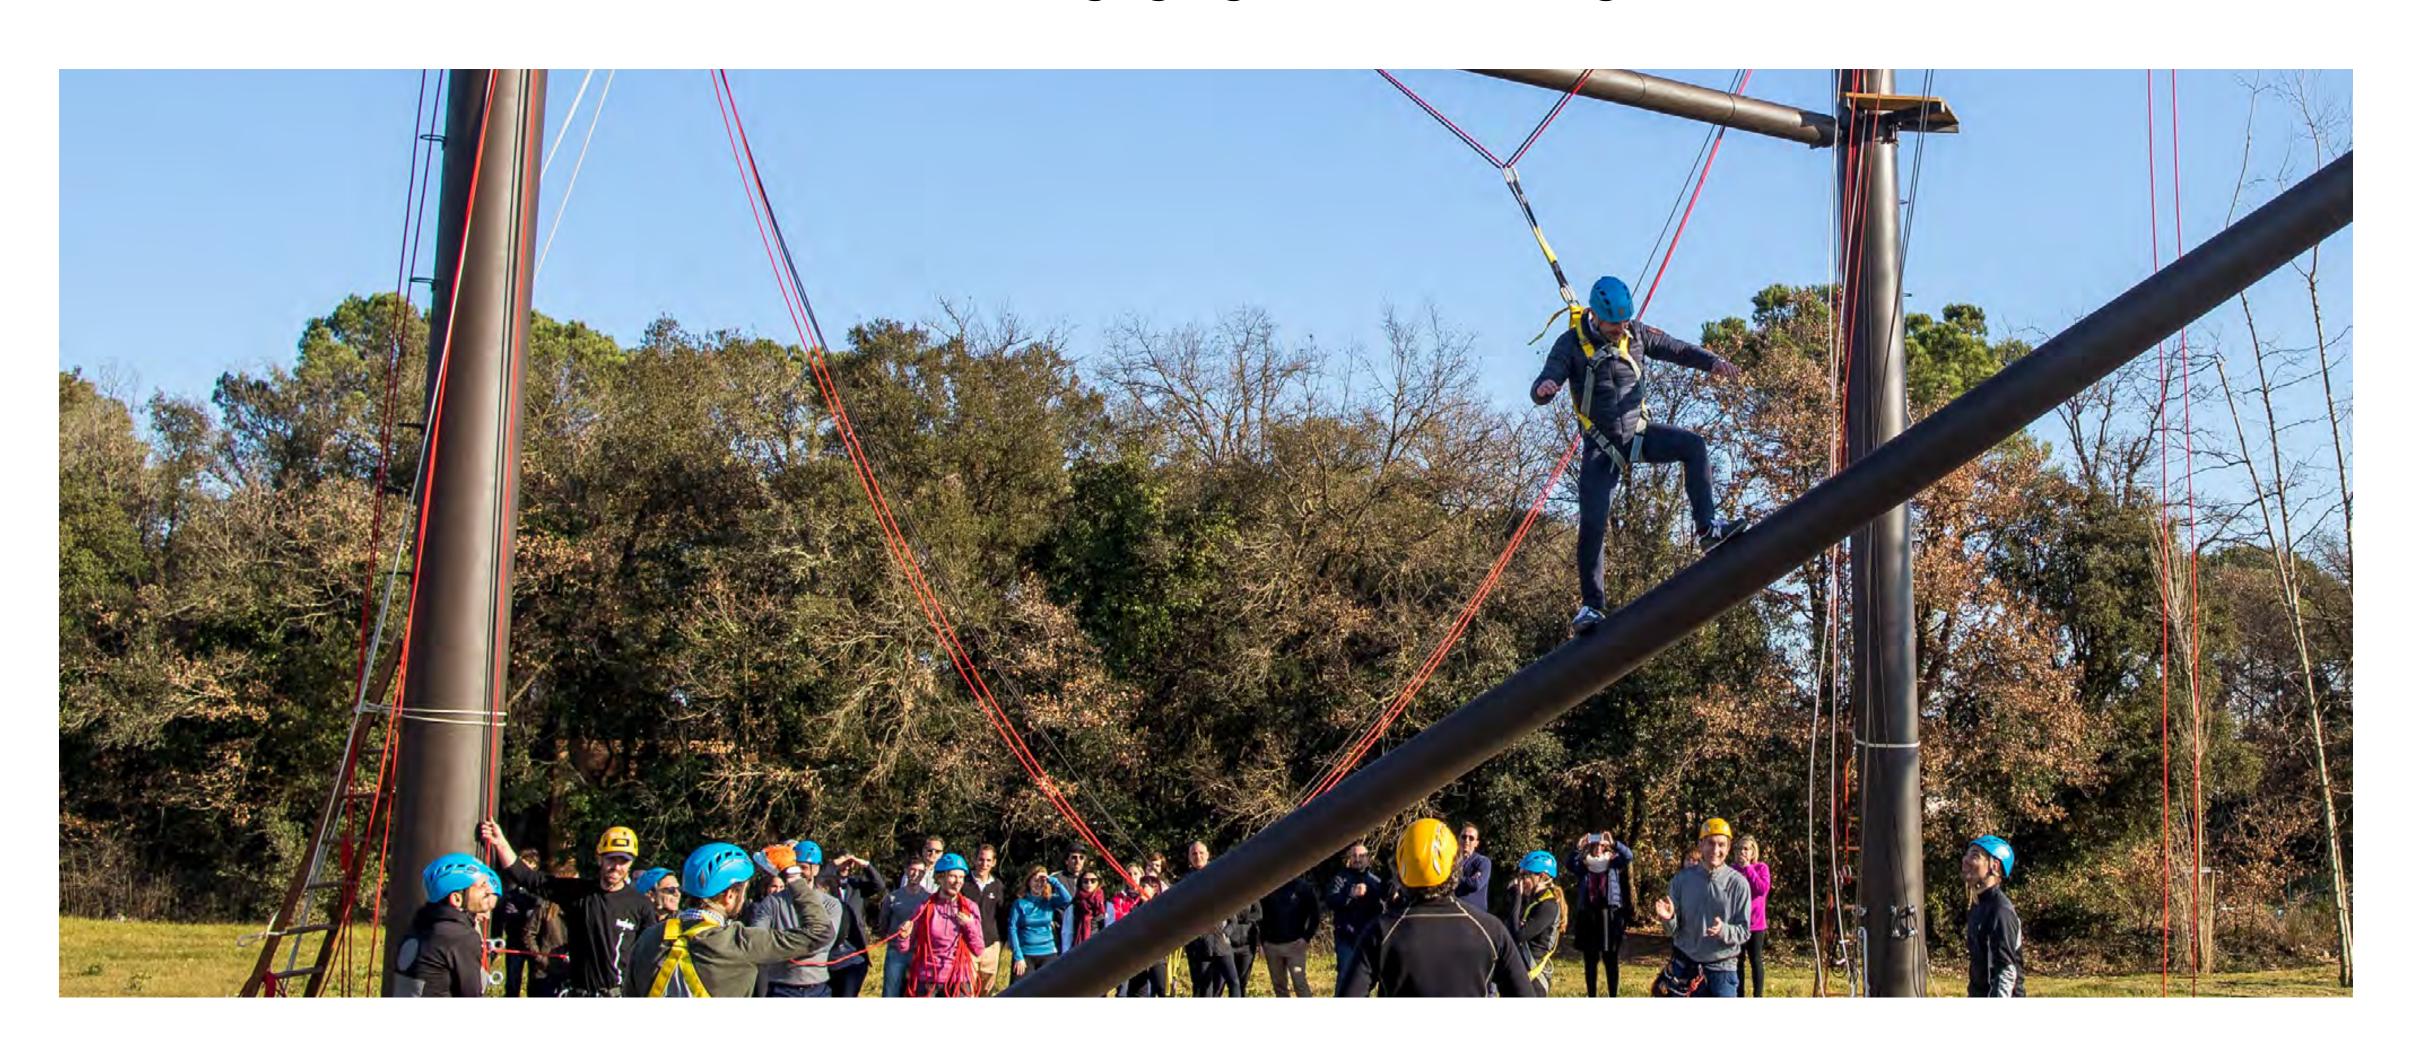

# Inclined Log

Skill and balance. Walk a slope of over 45° or exceed 60°. Scores are awarded for time taken, points and completed slopes.

Join us amongst the trees for an unforgettable adventure.

Explorer Circuit: Twelve platforms including bridges and four ziplines.

·HRC (High Rope Courses): Six challenging modules at height involving groups up to 16 people simultaneously.