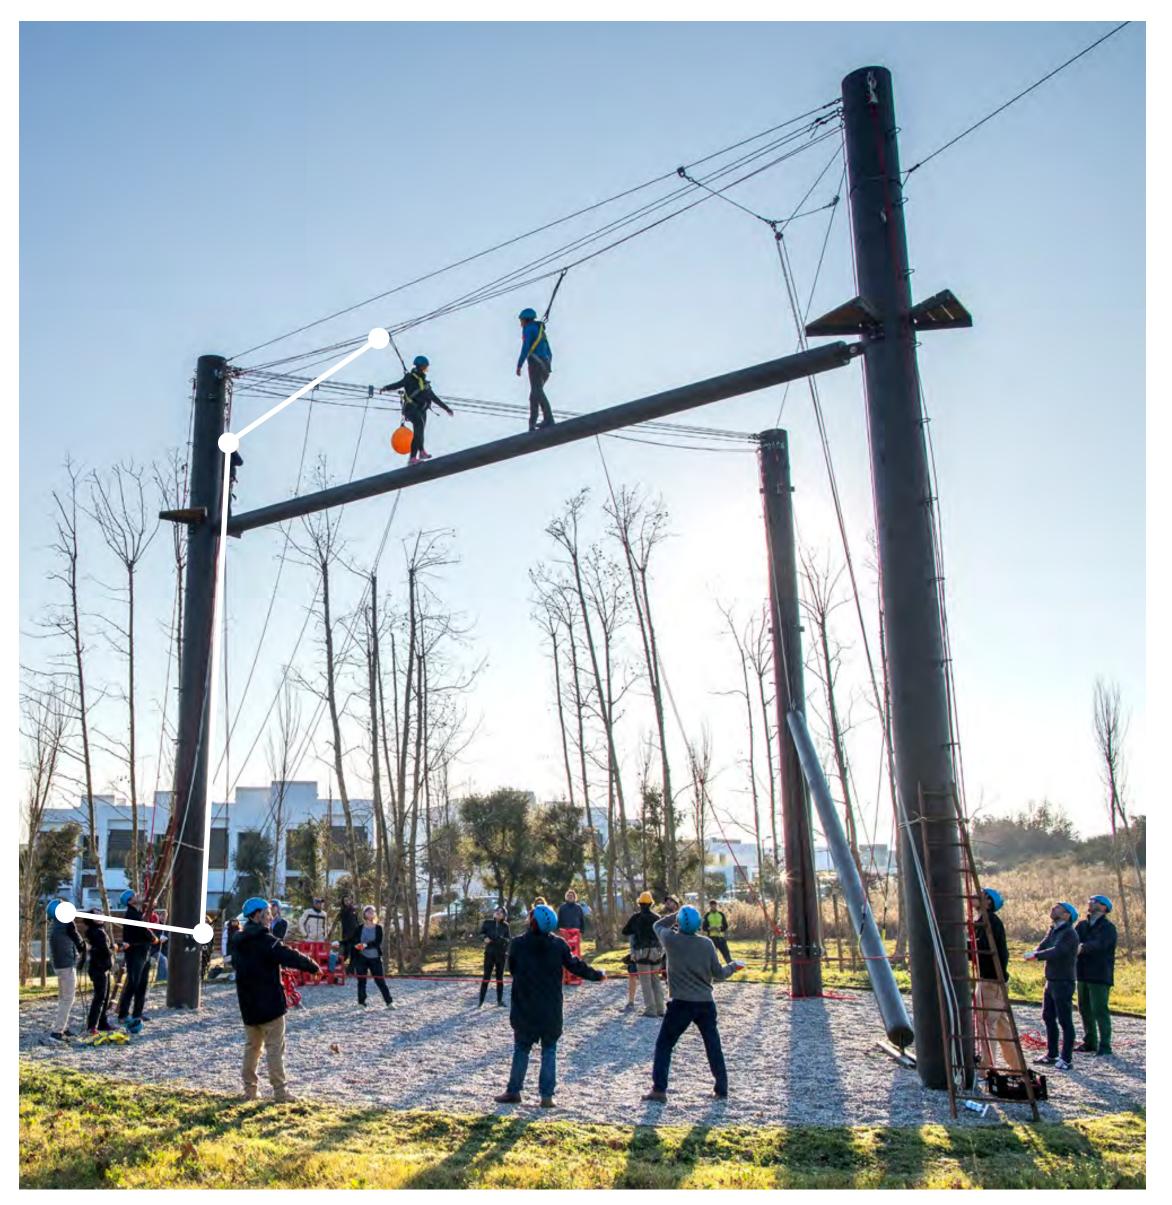

Join us amongst the trees for an unforgettable adventure.

Explorer Circuit: Twelve platforms including bridges and four ziplines.

·HRC (High Rope Courses): Six challenging modules at height involving groups up to 16 people simultaneously.

#### Box Tower

Super competitive high rope course. Skill, balance and not thinking about it too much to climb as high as possible against the clock.