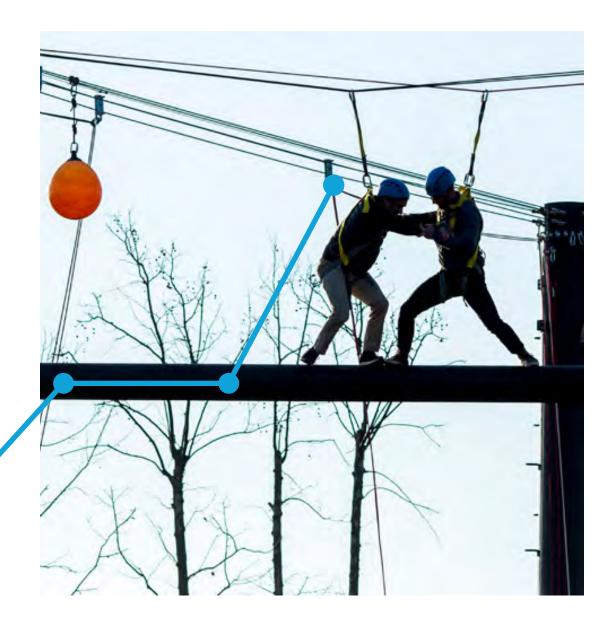

#### Catwalk

Different options, including individual balance and hand-to-hand combat. The winner remains standing while the loser has a soft landing on the ground.