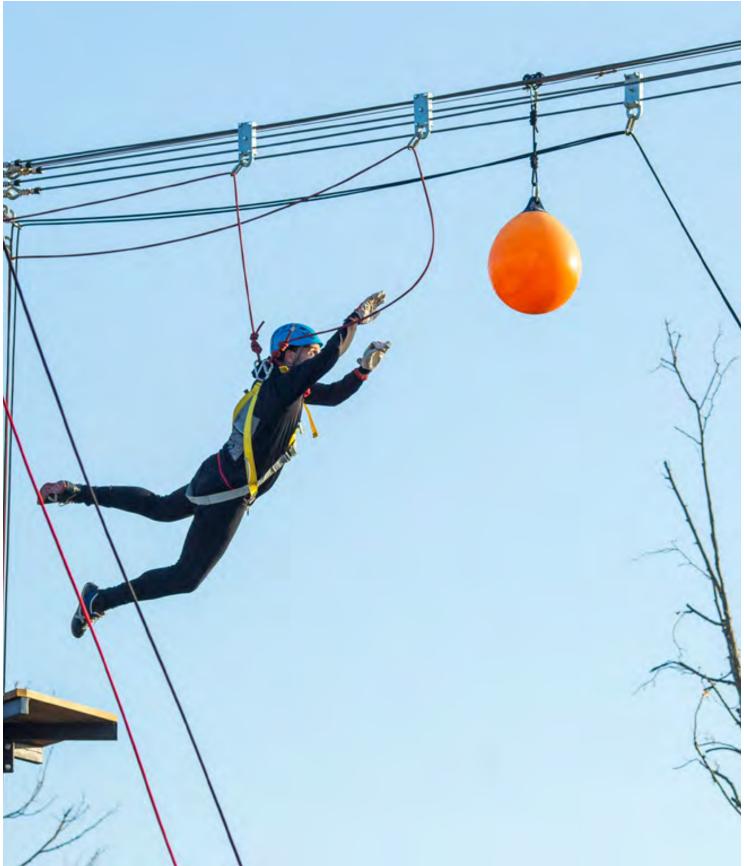

## Jump Ball

Freefall: total challenge! The aim is to jump as high and far as possible to touch the ball suspended at variable distances.