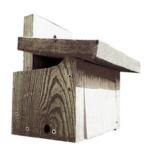

### Ol Green Woodpecker, Hoopoe, Scops Owl, European Ratchet

They are some of the key species for the resort as they help prevent and detect pests in the playing area of the golf courses by feeding on the caterpillars, larvae and mosquitoes of the lawn that eat the root of the grass.

€50 VAT incl.

Dimensions

55 x 28 x 20 cm