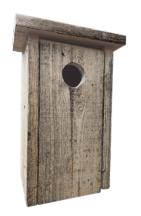

#### **Nest Boxes**

Among the actions carried out by Oriol are the placing of nest boxes throughout the resort that help us to shelter many native species that are key to the proper functioning of biodiversity, including feeding on insects, worms and rodent. Below, you can see the options of nest boxes and insect repellent plants, mainly flies and mosquitoes, that Oriol may place in your garden to also help generate biodiversity:

€50 VAT incl.

Dimensions

55 x 28 x 20 cm