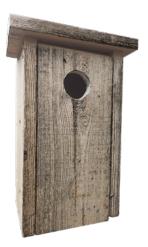

#### **Nest Boxes**

Among the actions carried out by Oriol are the placing of nest boxes throughout the resort that help us to shelter many native species that are key to the proper functioning of biodiversity, including feeding on insects, worms and rodent. Below, you can see the options of nest boxes and insect repellent plants, mainly flies and mosquitoes, that Oriol may place in your garden to also help generate biodiversity:

€50 VAT incl.

Dimensions

55 x 28 x 20 cm