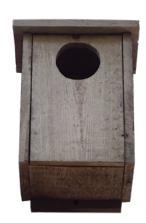

### Ol Green Woodpecker, Hoopoe, Scops Owl, European Ratchet

They are some of the key species for the resort as they help prevent and detect pests in the playing area of the golf courses by feeding on the caterpillars, larvae and mosquitoes of the lawn that eat the root of the grass.

€50 VAT incl.

Dimensions

55 x 28 x 20 cm