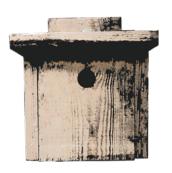

#### **Nest Boxes**

Among the actions carried out by Oriol are the placing of nest boxes throughout the resort that help us to shelter many native species that are key to the proper functioning of biodiversity, including feeding on insects, worms and rodent. Below, you can see the options of nest boxes and insect repellent plants, mainly flies and mosquitoes, that Oriol may place in your garden to also help generate biodiversity:

### Ol Green Woodpecker, Hoopoe, Scops Owl, European Ratchet

They are some of the key species for the resort as they help prevent and detect pests in the playing area of the golf courses by feeding on the caterpillars, larvae and mosquitoes of the lawn that eat the root of the grass.

€50 VAT incl.

Dimensions

55 x 28 x 20 cm