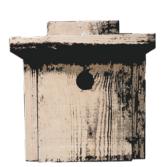

f the key species for the resort as they help prevent and detect pests in the playing area of the golf courses by feeding on the caterpillars, larvae and mosquitoes of the lawn that eat the root of the grass.



€50 VAT incl.

Dimensions

55 x 28 x 20 cm



### O2 Small Owl, Tawny Owl

These nocturnal birds feed on rodents at night.



**€56** VAT incl. Dimensions 56 x 35 x 27 cm











### 03 White Wagtail, Nightingale, European Robin

In addition to some of them being known for their song, they also feed on mosquitoes when they are on the ground.



**€46** VAT incl. Dimensions 25 x 24 x 19 cm



### 04 Chickadee, Sparrow, Common Hoarder

These birds will seek refuge in this nest box from where they will hang from the tree branches to feed on the mosquitoes that hide in the leaves.



**€46** VAT incl. Dimensions 30 x 25 x 20 cm











### 05 Nuthatch, Common Starling, Little Red Woodpecker

These are some of the species that will come to seek refuge in this nest box where they will also feed on the insects that live in the trunk of the trees.



**€50** VAT incl.

Dimensions

55 x 25 x 28 cm





#### 06 Bat

One of the most popular nocturnal mammals that also feeds on mosquitoes at night.



**€50** VAT incl. Dimensions 30 x 25 x 20 cm









#### **Plants**

All these plants have a common characteristic in that they act as repellents for insects, mainly flies and mosquitoes, in addition to being naturalised plants in accordance with the environment that surrounds us.



**€8** VAT incl. (without planting - check availability and price for planting)





### N