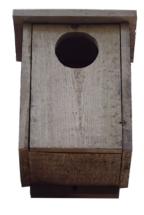

### O2 Small Owl, Tawny Owl

These nocturnal birds feed on rodents at night.

**€56** VAT incl. Dimensions 56 x 35 x 27 cm