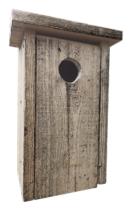

#### **Nest Boxes**

Among the actions carried out by Oriol are the placing of nest boxes throughout the resort that help us to shelter many native species that are key to the proper functioning of biodiversity, including feeding on insects, worms and rodent. Below, you can see the options of nest boxes and insect repellent plants, mainly flies and mosquitoes, that Oriol may place in your garden to also help generate biodiversity:

### Ol Green Woodpecker, Hoopoe, Scops Owl, European Ratchet

They are some of the key species for the resort as they help prevent and detect pests in the playing area of the golf courses by feeding on the caterpillars, larvae and mosquitoes of the lawn that eat the root of the grass.

€50 VAT incl.

Dimensions

55 x 28 x 20 cm