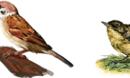

### 05 Nuthatch, Common Starling, Little Red Woodpecker

These are some of the species that will come to seek refuge in this nest box where they will also feed on the insects that live in the trunk of the trees.

**€50** VAT incl.

Dimensions

55 x 25 x 28 cm