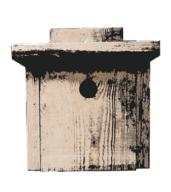

#### **Nest Boxes**

Among the actions carried out by Oriol are the placing of nest boxes throughout the resort that help us to shelter many native species that are key to the proper functioning of biodiversity, including feeding on insects, worms and rodent. Below, you can see the options of nest boxes and insect repellent plants, mainly flies and mosquitoes, that Oriol may place in your garden to also help generate biodiversity:

### Ol Green Woodpecker, Hoopoe, Scops Owl, European Ratchet

They are some of the key species for the resort as they help prevent and detect pests in the playing area of the golf courses by feeding on the caterpillars, larvae and mosquitoes of the lawn that eat the root of the grass.

€50 VAT incl.

Dimensions

55 x 28 x 20 cm