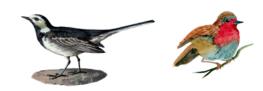

### 03 White Wagtail, Nightingale, European Robin

In addition to some of them being known for their song, they also feed on mosquitoes when they are on the ground.

**€46** VAT incl. Dimensions 25 x 24 x 19 cm