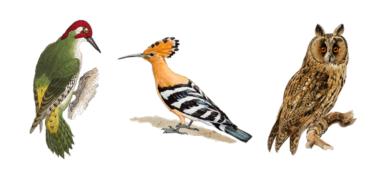

### Ol Green Woodpecker, Hoopoe, Scops Owl, European Ratchet

They are some of the key species for the resort as they help prevent and detect pests in the playing area of the golf courses by feeding on the caterpillars, larvae and mosquitoes of the lawn that eat the root of the grass.