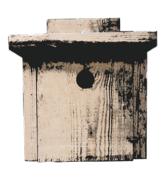

### Ol Green Woodpecker, Hoopoe, Scops Owl, European Ratchet

They are some of the key species for the resort as they help prevent and detect pests in the playing area of the golf courses by feeding on the caterpillars, larvae and mosquitoes of the lawn that eat the root of the grass.

€50 VAT incl.

Dimensions

55 x 28 x 20 cm