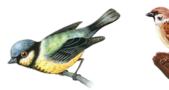

### 04 Chickadee, Sparrow, Common Hoarder

These birds will seek refuge in this nest box from where they will hang from the tree branches to feed on the mosquitoes that hide in the leaves.

**€46** VAT incl. Dimensions 30 x 25 x 20 cm