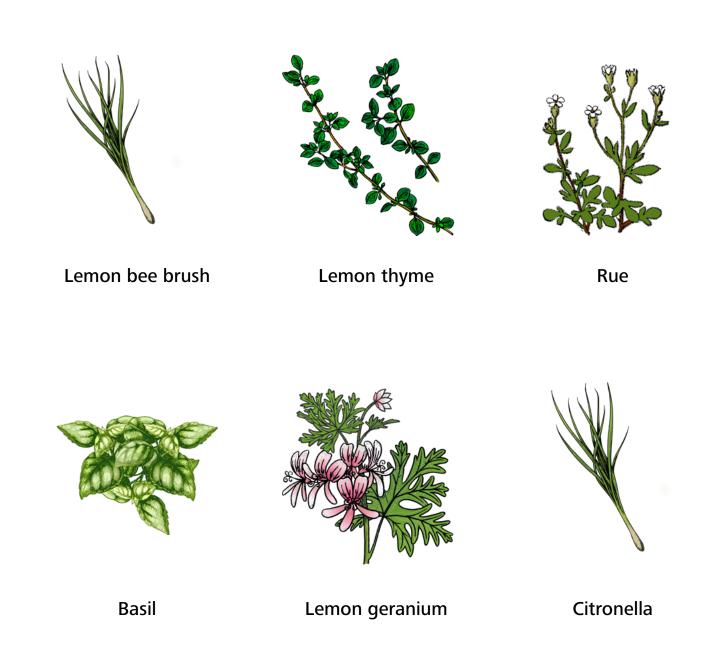

#### **Plants**

All these plants have a common characteristic in that they act as repellents for insects, mainly flies and mosquitoes, in addition to being naturalised plants in accordance with the environment that surrounds us.

**€8** VAT incl. (without planting - check availability and price for planting)

### Nº1 Chickadee and Bat Refuge (Insect Repellent)

**Functionality:** Give shelter to the chickadee and the bat that together with the Route and the Geranium will act as eliminators and repellents of insects day and night

#### **Includes:**

Nest box for Chickadee

Nest box for Bat

2 Rue plants

3 Geranium plants

€200 VAT incl.

Install and plant

All packages include the price of a preliminary assessment of the space, installation of the nest boxes by Oriol Dalmau and planting.

### Nº2 Chickadee and Woodpecker Refuge (Insect repellent and prevention of pests in grass)

**Functionality:** Provide shelter for the chickadee and woodpecker that together with thyme and citronella will act as daytime insect killers and lawn cleaners.

#### Includes:

Nest box for Chickadee

Nest box for Woodpecker

2 Citronella plants

3 Lemon Thyme plants

**€200** *VAT incl.* 

Install and plant

All packages include the price of a preliminary assessment of the space, installation of the nest boxes by Oriol Dalmau and planting.

### Nº3 Chickadee and Owl Refuge (Insects and rodents)

**Functionality:** Provide shelter for the chickadee and the owl that together with Lemon bee brush and the Geranium will act as eliminators of insects by day and rodents by night

#### Includes:

Nest box for Chickadee

Nest box for Owl

2 Geranium plants

3 Lemon bee brush plants

**€206** *VAT incl.* 

Install and plant

All packages include the price of a preliminary assessment of the space, installation of the nest boxes by Oriol Dalmau and planting.