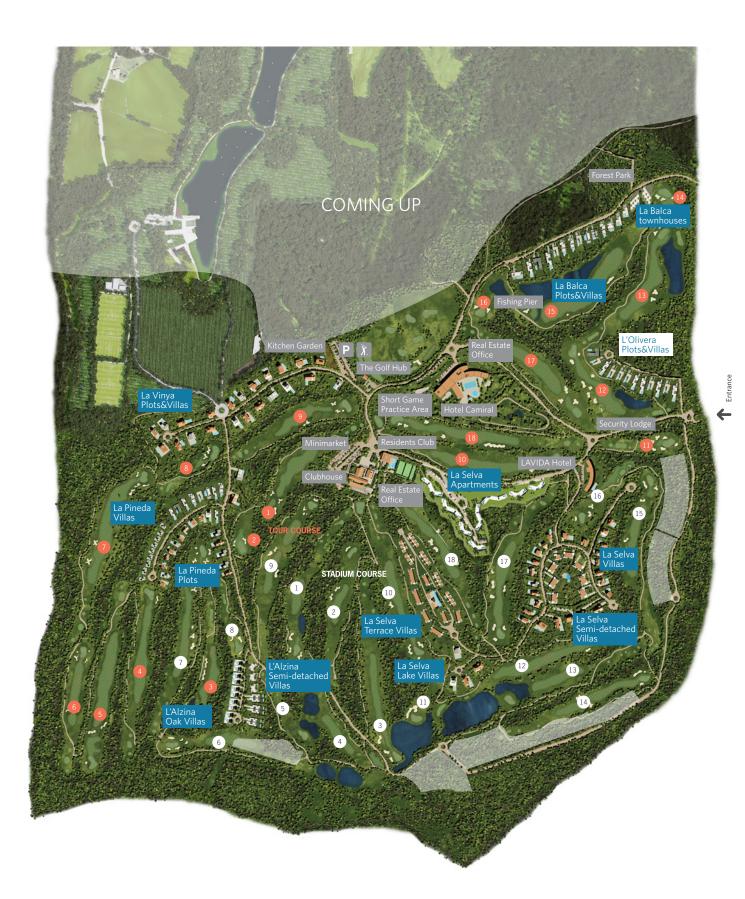

reserves the right to modify the figures and features & specifications because of technical or legal circumstances. The developer reserves the right to change the finishes for others of equal or higher quality than those specified. Computer generated image for illustrative purposes only. Consumption and emission values are for guidance only and correspond to a standard home with a specific location, orientation and finishing materials. The measurements referred to in this brochure are those of the properties in Block B, they are an approximate guideline for the rest of the Blocks.

| Interior built area | 378 m <sup>2</sup> |
|---------------------|--------------------|
| Exterior built area | 172 m <sup>2</sup> |



# FIRST FLOOR



# BASEMENT



## YOUR NEW HOME AT PGA CATALUNYA RESORT



# CONTACT

PGA Catalunya Resort Carretera N-II km701, 17455 Caldes de Malavella, Girona, Spain Tel: +34 972 472 957 realestate@pgacatalunya.com www.pgacatalunya.com