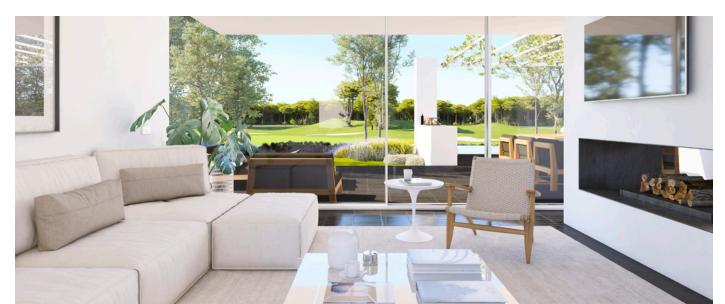

The south-west-facing property is spread over two floors, with two double bedrooms on the ground floor and two with ensuite bathrooms on the first floor - complete with private terrace.

The light-filled living spaces are open plan and feature a state-of-the-art kitchen, as well as a spacious living and dining area. The property also features a sculptural staircase in walnut wood connecting the living space to the first floor. To contrast with the large amount of natural light, walnut has been used extensively in the interior design to convey a sense of modernity and warmth. Floor to ceiling windows help bring the outdoors in, and open onto a carefully designed exterior creating a rich spatial sequence, including a large terrace with pergola, a barbecue area, and a beautifully landscaped garden with infinity pool.