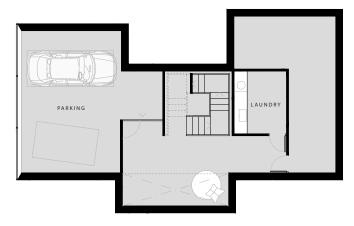

or information purposes only, the Developer reserves the right to modify the figures and features & specifications because of technical or legal circumstances. The developer reserves the right to change the finishes for others of equal or higher quality than those specified. Computer generated image for illustrative purposes only. Consumption and emission values are for guidance only and correspond to a standard home with a specific location, orientation and finishing materials. The measurements referred to in this brochure are those of the properties in Block B, they are an approximate guideline for the rest of the Blocks.

| Interior built area | 378 m <sup>2</sup> |
|---------------------|--------------------|
| Exterior built area | 172 m <sup>2</sup> |



# FIRST FLOOR



# BASEMENT



## YOUR NEW HOME AT PGA CATALUNYA RESORT



# CONTACT

PGA Catalunya Resort Carretera N-II km701, 17455 Caldes de Malavella, Girona, Spain Tel: +34 972 472 957 realestate@pgacatalunya.com www.pgacatalunya.com