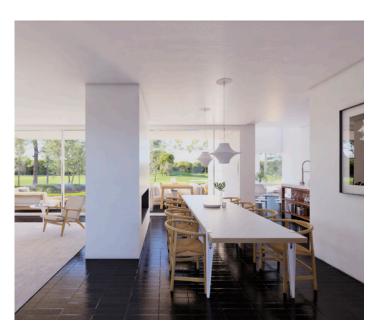

The south-west-facing property is spread over two floors, with two double bedrooms on the ground floor and two with ensuite bathrooms on the first floor - complete with private terrace.

The light-filled living spaces are open plan and feature a state-of-the-art kitchen, as well as a spacious living and dining area. The property also features a sculptural staircase in walnut wood connecting the living space to the first floor. To contrast with the large amount of natural light, walnut has been used extensively in the interior design to convey a sense of modernity and warmth. Floor to ceiling windows help bring the outdoors in, and open onto a carefully designed exterior creating a rich spatial sequence, including a large terrace with pergola, a barbecue area, and a beautifully landscaped garden with infinity pool.