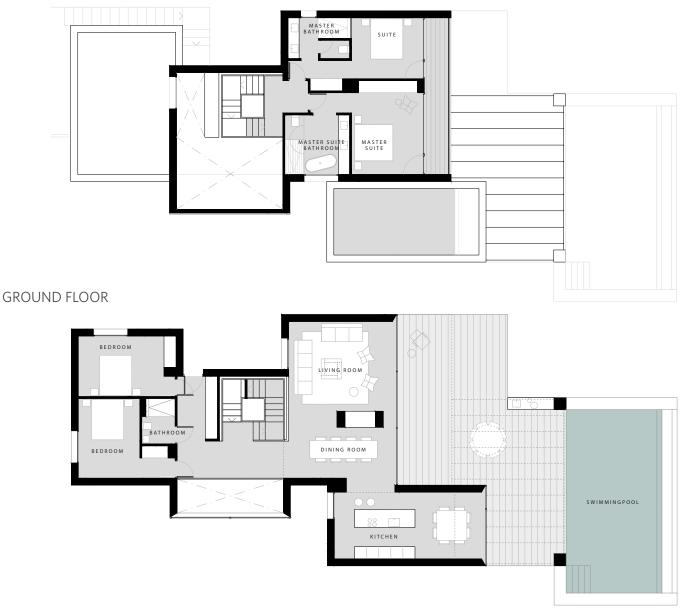

The south-west-facing property is spread over two floors, with two double bedrooms on the ground floor and two with ensuite bathrooms on the first floor - complete with private terrace.

The light-filled living spaces are open plan and feature a state-of-the-art kitchen, as well as a spacious living and dining area. The property also features a sculptural staircase in walnut wood connecting the living space to the first floor. To contrast with the large amount of natural light, walnut has been used extensively in the interior design to convey a sense of modernity and warmth. Floor to ceiling windows help bring the outdoors in, and open onto a carefully designed exterior creating a rich spatial sequence, including a large terrace with pergola, a barbecue area, and a beautifully landscaped garden with infinity pool.

### BASIC DETAILS

ARCHITECT PLOT INTERIOR BUILT AREA EXTERIOR BUILT AREA BEDROOMS BATHROOMS POOL Jaime Prous 817 m<sup>2</sup> 378 m<sup>2</sup> 172 m<sup>2</sup> 4 3 43 m<sup>2</sup>

| Interior built area | 378 m <sup>2</sup> |
|---------------------|--------------------|
| Exterior built area | 172 m <sup>2</sup> |

# FIRST FLOOR