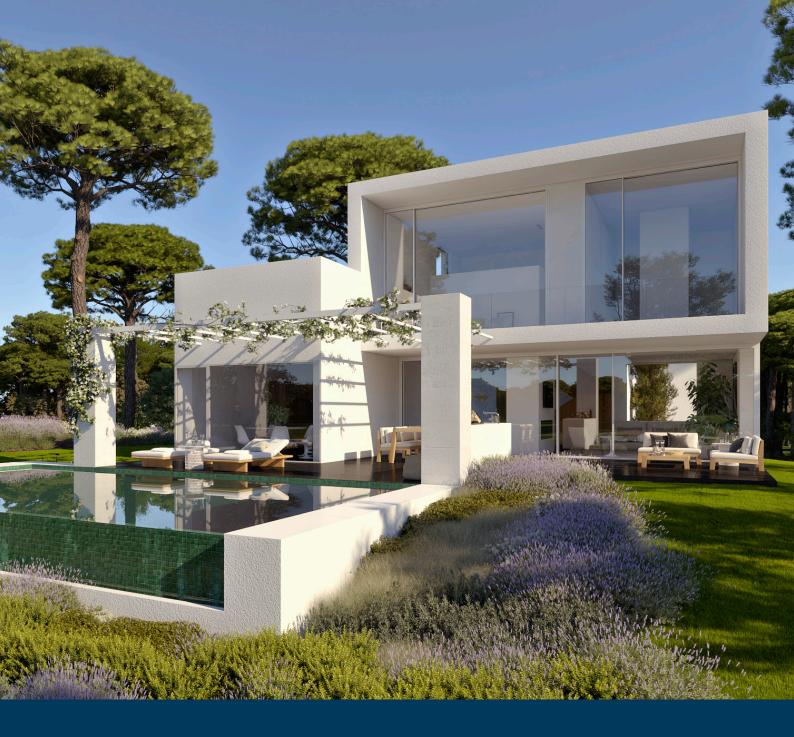

# DESIGNED FOR LUXURY LIVING

Situated on a quiet edge of PGA Catalunya Resort, L'Olivera 9 offers sensational views over Hole 12 of the Tour Course, the lake and surrounding countryside. Designed by Barcelona-based architect Jaime Prous, the elegantly angular villa maximises volume and light.

The south-west-facing property is spread over two floors, with two double bedrooms on the ground floor and two with ensuite bathrooms on the first floor - complete with private terrace.

The light-filled living spaces are open plan and feature a state-of-the-art kitchen, as well as a spacious living and dining area. The property also features a sculptural staircase in walnut wood connecting the living space to the first floor. To contrast with the large amount of natural light, walnut has been used extensively in the interior design to convey a sense of modernity and warmth. Floor to ceiling windows help bring the outdoors in, and open onto a carefully designed exterior creating a rich spatial sequence, including a large terrace with pergola, a barbecue area, and a beautifully landscaped garden with infinity pool.