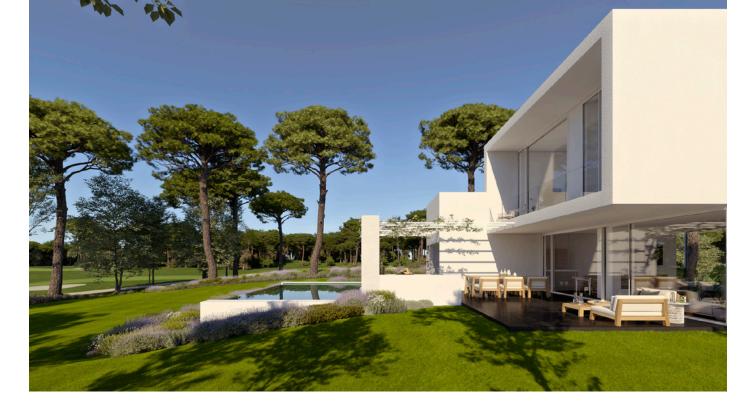

# DESIGNED FOR LUXURY LIVING

Situated on a quiet edge of PGA Catalunya Resort, L'Olivera 9 offers sensational views over Hole 12 of the Tour Course, the lake and surrounding countryside. Designed by Barcelona-based architect Jaime Prous, the elegantly angular villa maximises volume and light.

The south-west-facing property is spread over two floors, with two double bedrooms on the ground floor and two with ensuite bathrooms on the first floor - complete with private terrace.

The light-filled living spaces are open plan and feature a state-of-the-art kitchen, as well as a spacious living and dining area. The property also features a sculptural staircase in walnut wood connecting the living space to the first floor. To contrast with the large amount of natural light, walnut has been used extensively in the interior design to convey a sense of modernity and warmth. Floor to ceiling windows help bring the outdoors in, and open onto a carefully designed exterior creating a rich spatial sequence, including a large terrace with pergola, a barbecue area, and a beautifully landscaped garden with infinity pool.