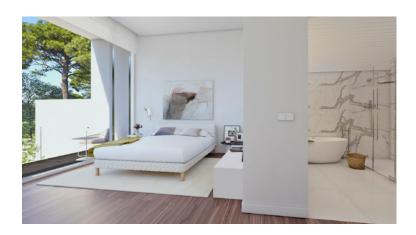

The south-west-facing property is spread over two floors, with two double bedrooms on the ground floor and two with ensuite bathrooms on the first floor - complete with private terrace.

The light-filled living spaces are open plan and feature a state-of-the-art kitchen, as well as a spacious living and dining area. The property also features a sculptural staircase in walnut wood connecting the living space to the first floor. To contrast with the large amount of natural light, walnut has been used extensively in the interior design to convey a sense of modernity and warmth. Floor to ceiling windows help bring the outdoors in, and open onto a carefully designed exterior creating a rich spatial sequence, including a large terrace with pergola, a barbecue area, and a beautifully landscaped garden with infinity pool.