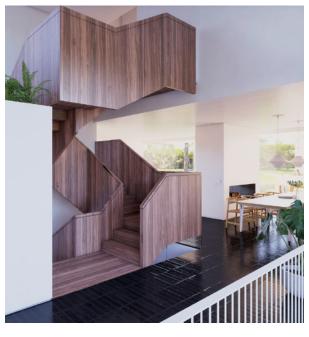

The south-west-facing property is spread over two floors, with two double bedrooms on the ground floor and two with ensuite bathrooms on the first floor - complete with private terrace.

The light-filled living spaces are open plan and feature a state-of-the-art kitchen, as well as a spacious living and dining area. The property also features a sculptural staircase in walnut wood connecting the living space to the first floor. To contrast with the large amount of natural light, walnut has been used extensively in the interior design to convey a sense of modernity and warmth. Floor to ceiling windows help bring the outdoors in, and open onto a carefully designed exterior creating a rich spatial sequence, including a large terrace with pergola, a barbecue area, and a beautifully landscaped garden with infinity pool.