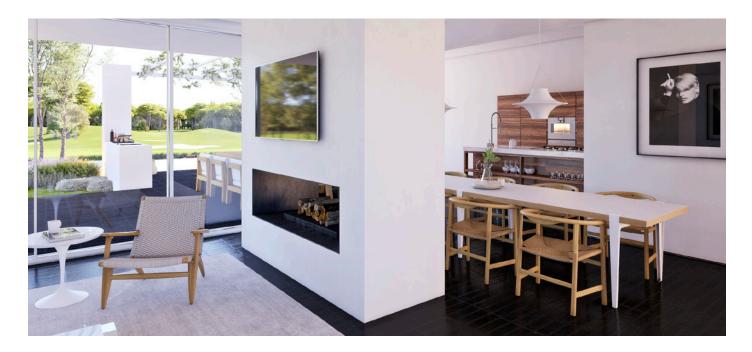

The south-west-facing property is spread over two floors, with two double bedrooms on the ground floor and two with ensuite bathrooms on the first floor - complete with private terrace.

The light-filled living spaces are open plan and feature a state-of-the-art kitchen, as well as a spacious living and dining area. The property also features a sculptural staircase in walnut wood connecting the living space to the first floor. To contrast with the large amount of natural light, walnut has been used extensively in the interior design to convey a sense of modernity and warmth. Floor to ceiling windows help bring the outdoors in, and open onto a carefully designed exterior creating a rich spatial sequence, including a large terrace with pergola, a barbecue area, and a beautifully landscaped garden with infinity pool.