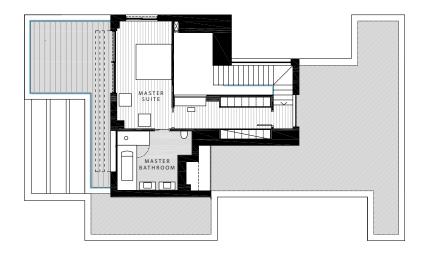

## FIRST FLOOR

The property is spread over two floors and a basement which includes a multifunctional area to develop according to individual lifestyle needs. The three bedrooms on the ground floor have direct access onto a veranda leading directly into the garden. The master bedroom on the first floor has its own private terrace with breathtaking views across the resort. The main living spaces are open plan and feature a state of the art kitchen, as well as a spacious living room and dining room.