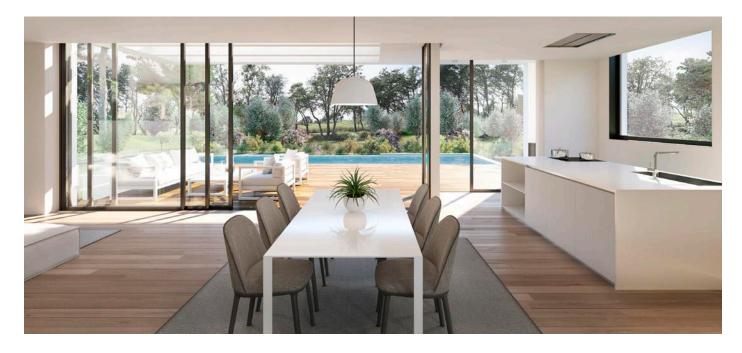

The property is spread over two floors and a basement which includes a multifunctional area to develop according to individual lifestyle needs. The three bedrooms on the ground floor have direct access onto a veranda leading directly into the garden. The master bedroom on the first floor has its own private terrace with breathtaking views across the resort. The main living spaces are open plan and feature a state of the art kitchen, as well as a spacious living room and dining room.

Floor to ceiling windows help to bring the outdoors in -maximising the landscaped gardens filled with Mediterranean plants that cultivate a sense of privacy. An infinity pool completes a large terrace with outdoor dining and barbecue areas.