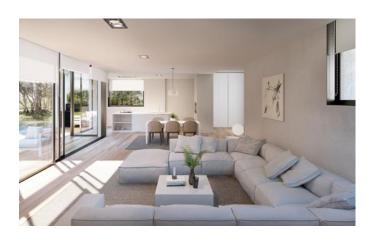

The property is spread over two floors and a basement which includes a multifunctional area to develop according to individual lifestyle needs. The three bedrooms on the ground floor have direct access onto a veranda leading directly into the garden. The master bedroom on the first floor has its own private terrace with breathtaking views across the resort. The main living spaces are open plan and feature a state of the art kitchen, as well as a spacious living room and dining room.

Floor to ceiling windows help to bring the outdoors in -maximising the landscaped gardens filled with Mediterranean plants that cultivate a sense of privacy. An infinity pool completes a large terrace with outdoor dining and barbecue areas.