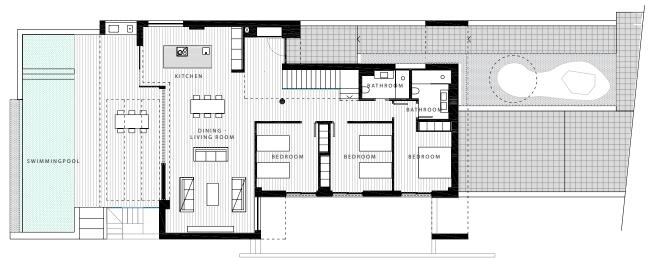

The property is spread over two floors and a basement which includes a multifunctional area to develop according to individual lifestyle needs. The three bedrooms on the ground floor have direct access onto a veranda leading directly into the garden. The master bedroom on the first floor has its own private terrace with breathtaking views across the resort. The main living spaces are open plan and feature a state of the art kitchen, as well as a spacious living room and dining room.

Floor to ceiling windows help to bring the outdoors in -maximising the landscaped gardens filled with Mediterranean plants that cultivate a sense of privacy. An infinity pool completes a large terrace with outdoor dining and barbecue areas.

| Interior built area | 404 m <sup>2</sup>   |
|---------------------|----------------------|
| Covered terrace     | 29,38 m <sup>2</sup> |

## GROUND FLOOR