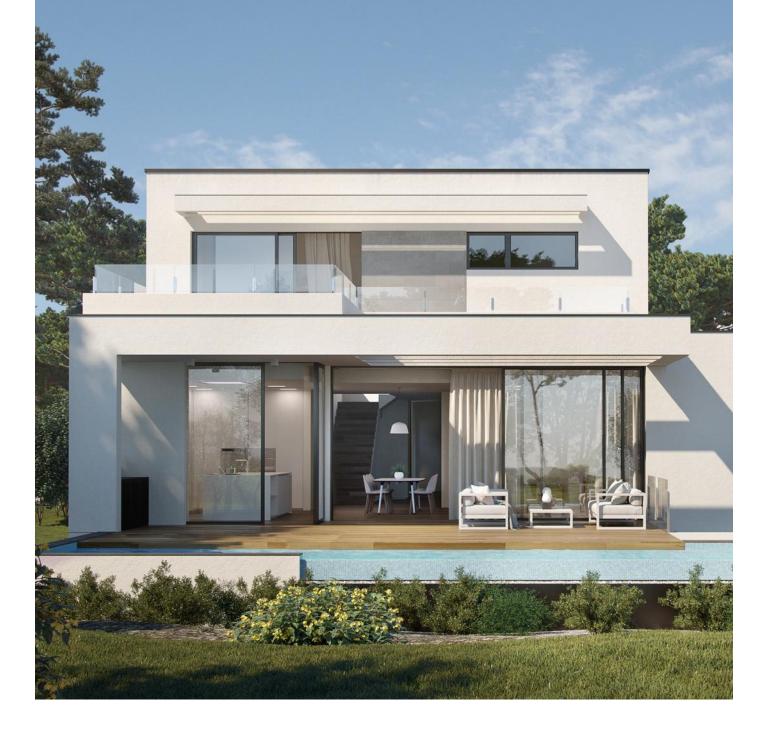

The property is spread over two floors and a basement which includes a multifunctional area to develop according to individual lifestyle needs. The three bedrooms on the ground floor have direct access onto a veranda leading directly into the garden. The master bedroom on the first floor has its own private terrace with breathtaking views across the resort. The main living spaces are open plan and feature a state of the art kitchen, as well as a spacious living room and dining room.

Floor to ceiling windows help to bring the outdoors in -maximising the landscaped gardens filled with Mediterranean plants that cultivate a sense of privacy. An infinity pool completes a large terrace with outdoor dining and barbecue areas.