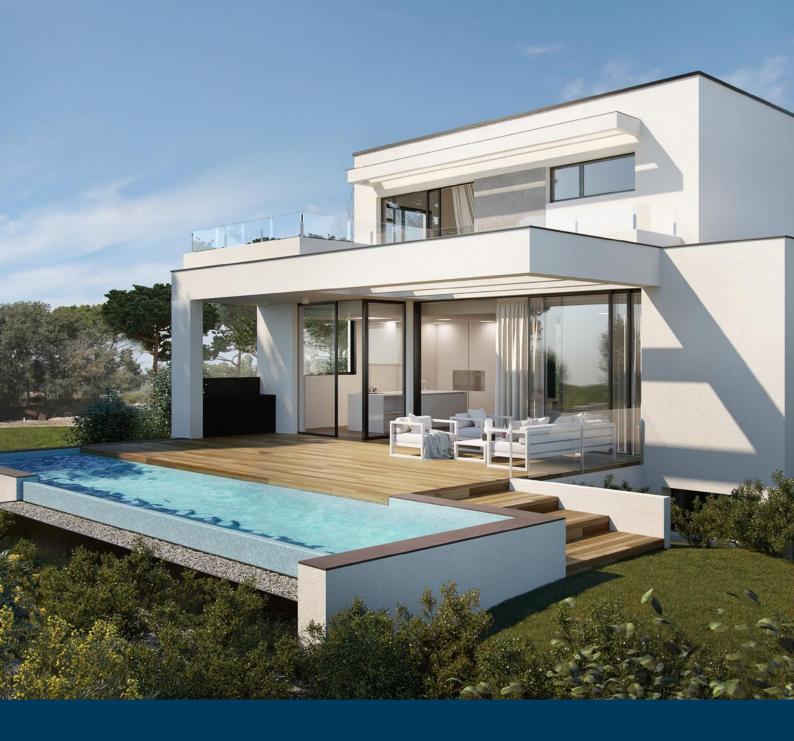

## SLEEK L-SHAPED VILLA WITH PRIME VIEWS

OVER THE GOLF COURSE

Situated on a idyllic edge of PGA Catalunya Resort, L'Olivera 7 offers sensational views over Hole 12 on the Tour Course and the surrounding countryside. Built by Jordi Llinares, the L-shaped concept - Lavand Premium - is designed to maximise sunshine and light.

The property is spread over two floors and a basement which includes a multifunctional area to develop according to individual lifestyle needs. The three bedrooms on the ground floor have direct access onto a veranda leading directly into the garden. The master bedroom on the first floor has its own private terrace with breathtaking views across the resort. The main living spaces are open plan and feature a state of the art kitchen, as well as a spacious living room and dining room.

Floor to ceiling windows help to bring the outdoors in -maximising the landscaped gardens filled with Mediterranean plants that cultivate a sense of privacy. An infinity pool completes a large terrace with outdoor dining and barbecue areas.