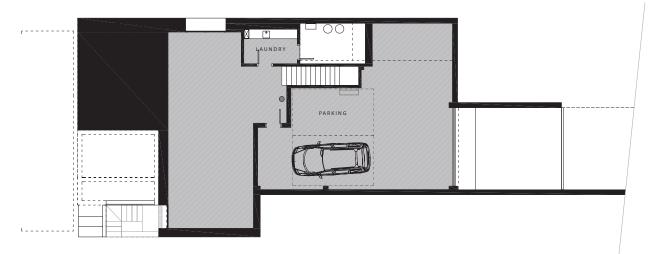

The property is spread over two floors and a basement which includes a multifunctional area to develop according to individual lifestyle needs. The three bedrooms on the ground floor have direct access onto a veranda leading directly into the garden. The master bedroom on the first floor has its own private terrace with breathtaking views across the resort. The main living spaces are open plan and feature a state of the art kitchen, as well as a spacious living room and dining room.

## BASEMENT