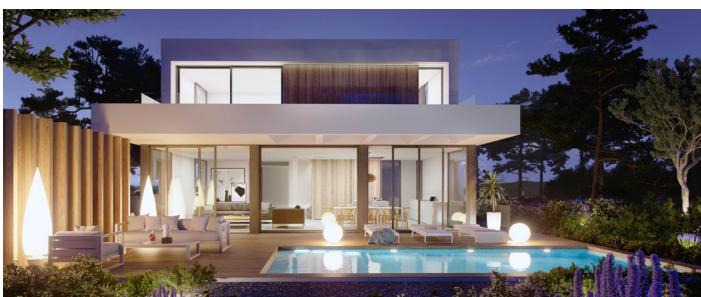

#### AND STUNNING VIEWS

Situated on an idyllic edge of PGA Catalunya resort, L'Olivera 5 offers sensational views over Hole 12 on the Tour Course, the lake and surrounding countryside. The property was designed by Gerard Oliver to maximise light and sunshine, the stunning views and careful integration into the surroundings. L'Olivera 5 is spread over two floors and a basement which includes a multifunctional area with natural light to develop according to individual lifestyle needs, and a garage for two cars. There are three bedrooms on the ground floor plus the master bedroom on the first floor, with its own private terrace offering breathtaking views across the resort.

The open plan living spaces lead onto a generous terrace with infinity pool and beautifully landscaped garden. The property combines modernity and warmth thanks to the extensive use of wood in its design.