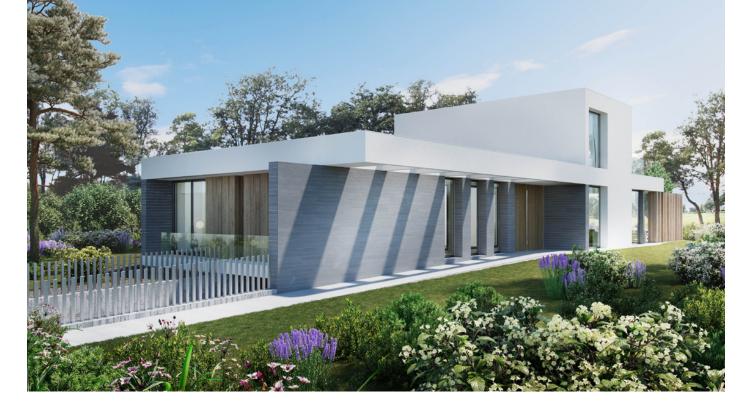

#### AND STUNNING VIEWS

Situated on an idyllic edge of PGA Catalunya resort, L'Olivera 5 offers sensational views over Hole 12 on the Tour Course, the lake and surrounding countryside. The property was designed by Gerard Oliver to maximise light and sunshine, the stunning views and careful integration into the surroundings. L'Olivera 5 is spread over two floors and a basement which includes a multifunctional area with natural light to develop according to individual lifestyle needs, and a garage for two cars. There are three bedrooms on the ground floor plus the master bedroom on the first floor, with its own private terrace offering breathtaking views across the resort.

The open plan living spaces lead onto a generous terrace with infinity pool and beautifully landscaped garden. The property combines modernity and warmth thanks to the extensive use of wood in its design.