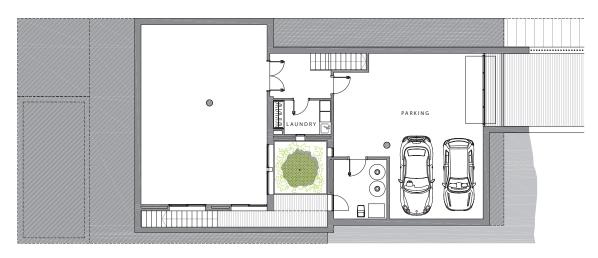

### BASEMENT

#### AND STUNNING VIEWS

Situated on an idyllic edge of PGA Catalunya resort, L'Olivera 5 offers sensational views over Hole 12 on the Tour Course, the lake and surrounding countryside. The property was designed by Gerard Oliver to maximise light and sunshine, the stunning views and careful integration into the surroundings. L'Olivera 5 is spread over two floors and a basement which includes a multifunctional area with natural light to develop according to individual lifestyle needs, and a garage for two cars. There are three bedrooms on the ground floor plus the master bedroom on the first floor, with its own private terrace offering breathtaking views across the resort.