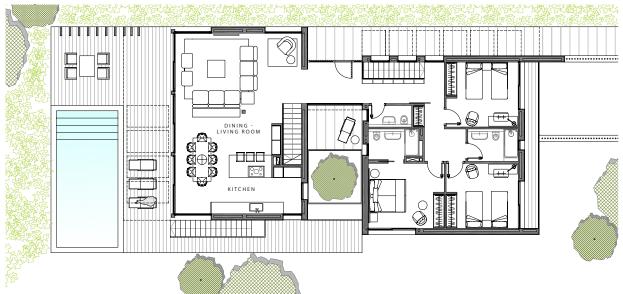

## GROUND FLOOR

The open plan living spaces lead onto a generous terrace with infinity pool and beautifully landscaped garden. The property combines modernity and warmth thanks to the extensive use of wood in its design.