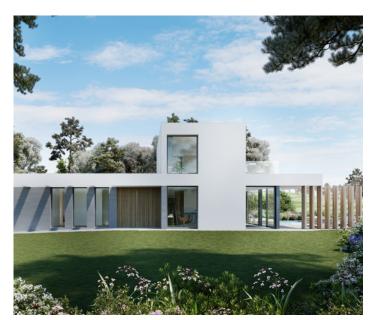

#### AND STUNNING VIEWS

Situated on an idyllic edge of PGA Catalunya resort, L'Olivera 5 offers sensational views over Hole 12 on the Tour Course, the lake and surrounding countryside. The property was designed by Gerard Oliver to maximise light and sunshine, the stunning views and careful integration into the surroundings. L'Olivera 5 is spread over two floors and a basement which includes a multifunctional area with natural light to develop according to individual lifestyle needs, and a garage for two cars. There are three bedrooms on the ground floor plus the master bedroom on the first floor, with its own private terrace offering breathtaking views across the resort.

The open plan living spaces lead onto a generous terrace with infinity pool and beautifully landscaped garden. The property combines modernity and warmth thanks to the extensive use of wood in its design.