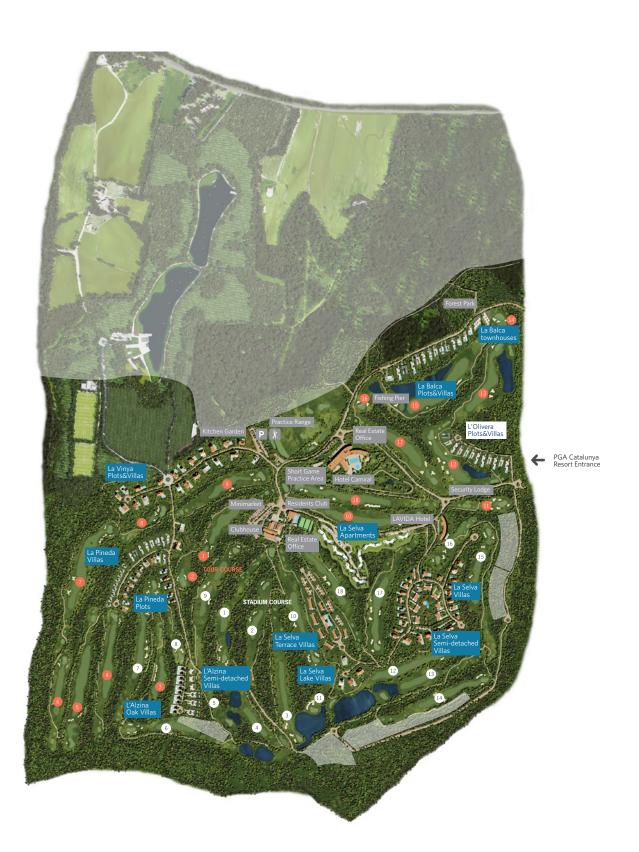

#### AND STUNNING VIEWS

Situated on an idyllic edge of PGA Catalunya resort, L'Olivera 5 offers sensational views over Hole 12 on the Tour Course, the lake and surrounding countryside. The property was designed by Gerard Oliver to maximise light and sunshine, the stunning views and careful integration into the surroundings. L'Olivera 5 is spread over two floors and a basement which includes a multifunctional area with natural light to develop according to individual lifestyle needs, and a garage for two cars. There are three bedrooms on the ground floor plus the master bedroom on the first floor, with its own private terrace offering breathtaking views across the resort.