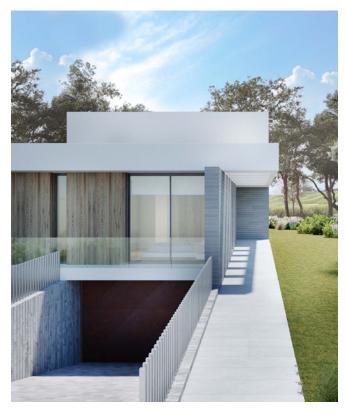

#### AND STUNNING VIEWS

Situated on an idyllic edge of PGA Catalunya resort, L'Olivera 5 offers sensational views over Hole 12 on the Tour Course, the lake and surrounding countryside. The property was designed by Gerard Oliver to maximise light and sunshine, the stunning views and careful integration into the surroundings. L'Olivera 5 is spread over two floors and a basement which includes a multifunctional area with natural light to develop according to individual lifestyle needs, and a garage for two cars. There are three bedrooms on the ground floor plus the master bedroom on the first floor, with its own private terrace offering breathtaking views across the resort.