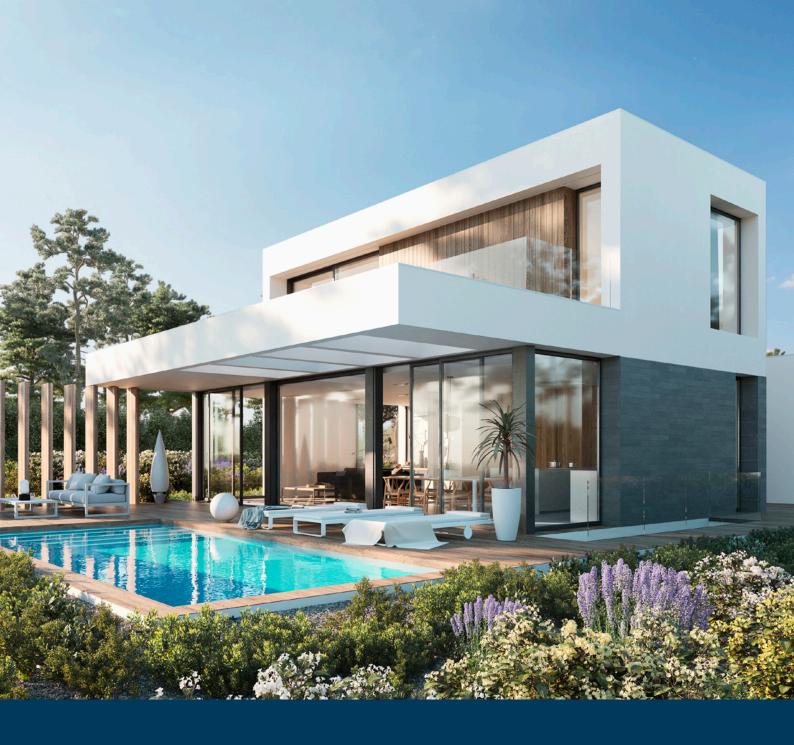

#### AND STUNNING VIEWS

Situated on an idyllic edge of PGA Catalunya resort, L'Olivera 5 offers sensational views over Hole 12 on the Tour Course, the lake and surrounding countryside. The property was designed by Gerard Oliver to maximise light and sunshine, the stunning views and careful integration into the surroundings. L'Olivera 5 is spread over two floors and a basement which includes a multifunctional area with natural light to develop according to individual lifestyle needs, and a garage for two cars. There are three bedrooms on the ground floor plus the master bedroom on the first floor, with its own private terrace offering breathtaking views across the resort.

The open plan living spaces lead onto a generous terrace with infinity pool and beautifully landscaped garden. The property combines modernity and warmth thanks to the extensive use of wood in its design.