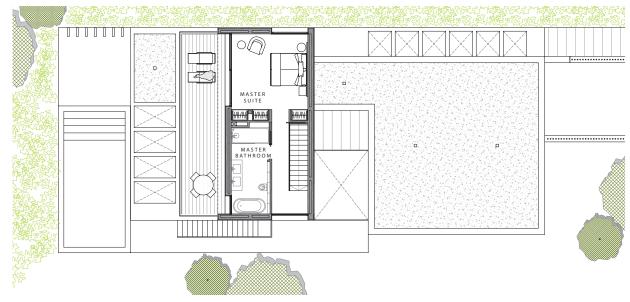

## FIRST FLOOR

#### AND STUNNING VIEWS

Situated on an idyllic edge of PGA Catalunya resort, L'Olivera 5 offers sensational views over Hole 12 on the Tour Course, the lake and surrounding countryside. The property was designed by Gerard Oliver to maximise light and sunshine, the stunning views and careful integration into the surroundings. L'Olivera 5 is spread over two floors and a basement which includes a multifunctional area with natural light to develop according to individual lifestyle needs, and a garage for two cars. There are three bedrooms on the ground floor plus the master bedroom on the first floor, with its own private terrace offering breathtaking views across the resort.