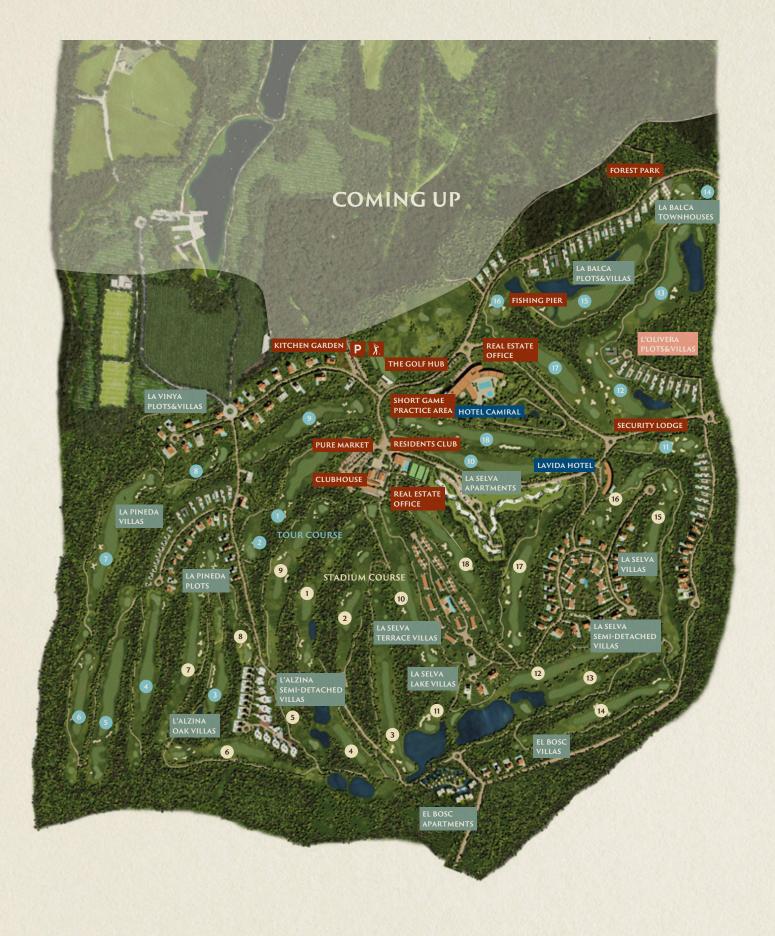

g     | Mitsubishi            |
| Heating              | Heating floor         |
| Domotics             | Control 4             |
| Communications       | Optical Fibre,        |
|                      | Wi-Fi Access Points   |
| Energy Qualification | Rating A              |









This is a document provided for information purposes only, the Developer reserves the right to modify the figures and features & specifications because of technical or legal circumstances. The developer reserves the right to change the finishes for others of equal or higher quality than those specified. Computer generated image for illustrative purposes only. Consumption and emission values are for guidance only and correspond to a standard home with a specific location, orientation and finishing materials.



**Resort Map** 

#### **PGA Catalunya**

Carretera N-II km701, 17455 Caldes de Malavella, Girona, Spain

Tel: +34 972 472 957 realestate@pgacatalunya.com www.pgacatalunya.com