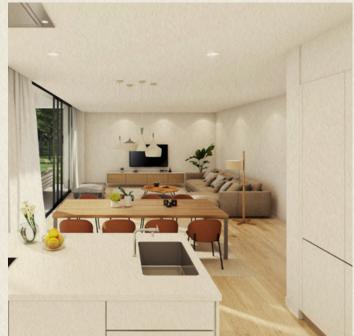

# Chic Mediterranean-style Villa Carefully designed to make the most of natural light

The entryway into this stunning four-bedroom property is through a beautiful porch that leads into the main ground floor area. The spacious open plan kitchen, living and dining room leads out through large patio doors to a beautiful summer terrace complete with a barbecue, outdoor dining area and a shade-giving pergola. The private infinity pool and gardens sit just beyond.

Sitting on a level plot with privileged views of the lake and golf course the property's Mediterranean garden fits its modern aesthetic and adds to the feeling of outdoor and indoor spaces merging. To ensure occupants' year-round comfort the villa's design follows rigorous eco-efficient design principles. Its t-shaped footprint makes the most of the natural light providing a bright and airy feel throughout its two floors and basement.