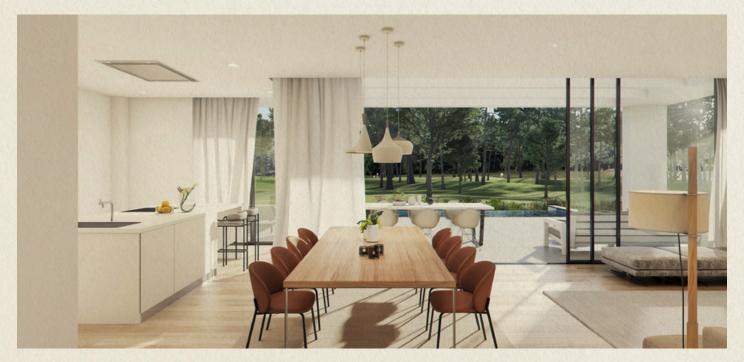

# Chic Mediterranean-style Villa Carefully designed to make the most of natural light

The entryway into this stunning four-bedroom property is through a beautiful porch that leads into the main ground floor area. The spacious open plan kitchen, living and dining room leads out through large patio doors to a beautiful summer terrace complete with a barbecue, outdoor dining area and a shade-giving pergola. The private infinity pool and gardens sit just beyond.

Sitting on a level plot with privileged views of the lake and golf course the property's Mediterranean garden fits its modern aesthetic and adds to the feeling of outdoor and indoor spaces merging. To ensure occupants' year-round comfort the villa's design follows rigorous eco-efficient design principles. Its t-shaped footprint makes the most of the natural light providing a bright and airy feel throughout its two floors and basement.