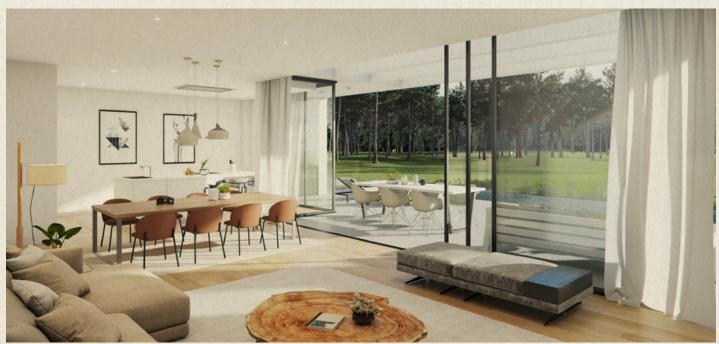

# Chic Mediterranean-style Villa Carefully designed to make the most of natural light

The entryway into this stunning four-bedroom property is through a beautiful porch that leads into the main ground floor area. The spacious open plan kitchen, living and dining room leads out through large patio doors to a beautiful summer terrace complete with a barbecue, outdoor dining area and a shade-giving pergola. The private infinity pool and gardens sit just beyond.

Sitting on a level plot with privileged views of the lake and golf course the property's Mediterranean garden fits its modern aesthetic and adds to the feeling of outdoor and indoor spaces merging. To ensure occupants' year-round comfort the villa's design follows rigorous eco-efficient design principles. Its t-shaped footprint makes the most of the natural light providing a bright and airy feel throughout its two floors and basement.