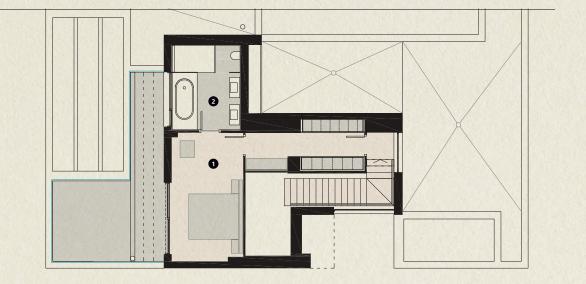

ts modern aesthetic and adds to the feeling of outdoor and indoor spaces merging. To ensure occupants' year-round comfort the villa's design follows rigorous eco-efficient design principles. Its t-shaped footprint makes the most of the natural light providing a bright and airy feel throughout its two floors and basement.

The ground floor incorporates three west-facing bedrooms, one of which is ensuite. All the ground floor bedrooms have access to a semi-enclosed patio. The master bedroom is located on the first floor with its own dressing room and ensuite bathroom.

The property has enclosed parking for up to three vehicles and a large basement that can be configured in a multitude of ways for example as a games room or home gym.









### First Floor

Master Bedroom
 Master Bathroom



#### **Ground Floor**



#### **Basement**



## **Specifications**

| Architect            | Jordi Linares         |
|----------------------|-----------------------|
| Plot                 | 568,10 m <sup>2</sup> |
| Built area           | 415 m <sup>2</sup>    |
| Porches and Terraces | 153,10 m <sup>2</sup> |
| Bedrooms             | 4                     |
| Bathrooms            | 3                     |
| Private Parking      | 84 m²                 |
| Swimming Pool        | 32 m <sup>2</sup>     |
| Kitchen              | Bulthaup              |
|                      | Gaggenau              |
|                      | Neff                  |
| Bathrooms            | Roca                  |
|                      | Gala brand            |
|                      | Hansgrohe