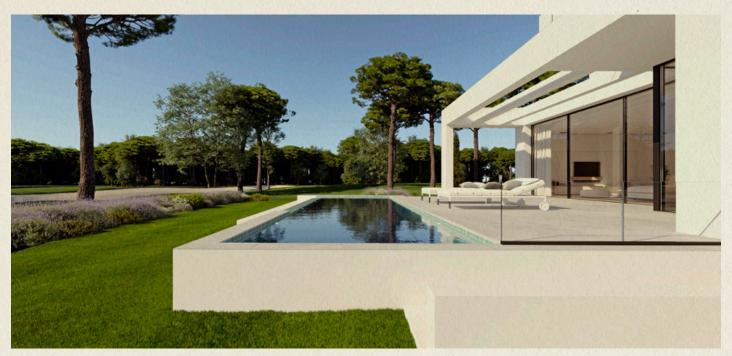

# Chic Mediterranean-style Villa Carefully designed to make the most of natural light

The entryway into this stunning four-bedroom property is through a beautiful porch that leads into the main ground floor area. The spacious open plan kitchen, living and dining room leads out through large patio doors to a beautiful summer terrace complete with a barbecue, outdoor dining area and a shade-giving pergola. The private infinity pool and gardens sit just beyond.

Sitting on a level plot with privileged views of the lake and golf course the property's Mediterranean garden fits its modern aesthetic and adds to the feeling of outdoor and indoor spaces merging. To ensure occupants' year-round comfort the villa's design follows rigorous eco-efficient design principles. Its t-shaped footprint makes the most of the natural light providing a bright and airy feel throughout its two floors and basement.