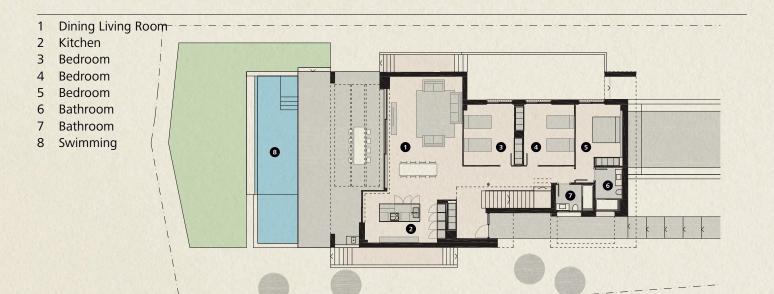

dds to the feeling of outdoor and indoor spaces merging. To ensure occupants' year-round comfort the villa's design follows rigorous eco-efficient design principles. Its t-shaped footprint makes the most of the natural light providing a bright and airy feel throughout its two floors and basement.

The ground floor incorporates three west-facing bedrooms, one of which is ensuite. All the ground floor bedrooms have access to a semi-enclosed patio. The master bedroom is located on the first floor with its own dressing room and ensuite bathroom.

The property has enclosed parking for up to three vehicles and a large basement that can be configured in a multitude of ways for example as a games room or home gym.









### First Floor

Master Bedroom
 Master Bathroom



#### **Ground Floor**



#### **Basement**



## **Specifications**

| Architect            | Jordi Linares         |
|----------------------|-----------------------|
| Plot                 | 568,10 m <sup>2</sup> |
| Built area           | 415 m <sup>2</sup>    |
| Porches and Terraces | 153,10 m <sup>2</sup> |
| Bedrooms             | 4                     |
| Bathrooms            | 3                     |
| Private Parking      | 84 m²                 |
| Swimming Pool        | 32 m <sup>2</sup>     |
| Kitchen              | Bulthaup              |
|                      | Gaggenau              |
|                      | Neff                  |
| Bathrooms            | Roca                  |
|                      | Gala brand            |
|                      | Hansgrohe             |
| Air Conditioning