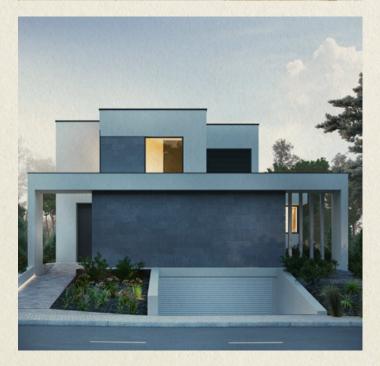

# Chic Mediterranean-style Villa Carefully designed to make the most of natural light

The entryway into this stunning four-bedroom property is through a beautiful porch that leads into the main ground floor area. The spacious open plan kitchen, living and dining room leads out through large patio doors to a beautiful summer terrace complete with a barbecue, outdoor dining area and a shade-giving pergola. The private infinity pool and gardens sit just beyond.

Sitting on a level plot with privileged views of the lake and golf course the property's Mediterranean garden fits its modern aesthetic and adds to the feeling of outdoor and indoor spaces merging. To ensure occupants' year-round comfort the villa's design follows rigorous eco-efficient design principles. Its t-shaped footprint makes the most of the natural light providing a bright and airy feel throughout its two floors and basement.