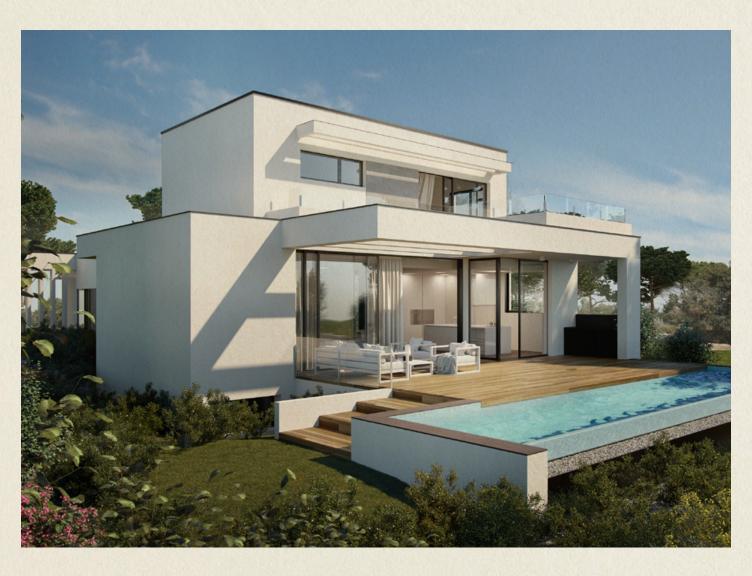

# Chic Mediterranean-style Villa Carefully designed to make the most of natural light

The entryway into this stunning four-bedroom property is through a beautiful porch that leads into the main ground floor area. The spacious open plan kitchen, living and dining room leads out through large patio doors to a beautiful summer terrace complete with a barbecue, outdoor dining area and a shade-giving pergola. The private infinity pool and gardens sit just beyond.

Sitting on a level plot with privileged views of the lake and golf course the property's Mediterranean garden fits its modern aesthetic and adds to the feeling of outdoor and indoor spaces merging. To ensure occupants' year-round comfort the villa's design follows rigorous eco-efficient design principles. Its t-shaped footprint makes the most of the natural light providing a bright and airy feel throughout its two floors and basement.