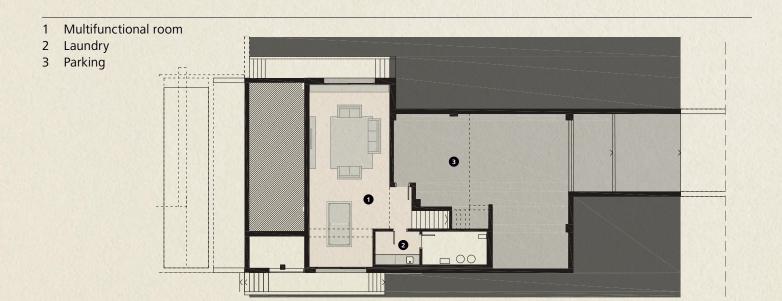

outdoor and indoor spaces merging. To ensure occupants' year-round comfort the villa's design follows rigorous eco-efficient design principles. Its t-shaped footprint makes the most of the natural light providing a bright and airy feel throughout its two floors and basement.

The ground floor incorporates three west-facing bedrooms, one of which is ensuite. All the ground floor bedrooms have access to a semi-enclosed patio. The master bedroom is located on the first floor with its own dressing room and ensuite bathroom.

The property has enclosed parking for up to three vehicles and a large basement that can be configured in a multitude of ways for example as a games room or home gym.









### First Floor

Master Bedroom
 Master Bathroom



#### **Ground Floor**



#### **Basement**



## **Specifications**

| Architect            | Jordi Linares         |
|----------------------|-----------------------|
| Plot                 | 568,10 m <sup>2</sup> |
| Built area           | 415 m <sup>2</sup>    |
| Porches and Terraces | 153,10 m <sup>2</sup> |
| Bedrooms             | 4                     |
| Bathrooms            | 3                     |
| Private Parking      | 84 m²                 |
| Swimming Pool        | 32 m <sup>2</sup>     |
| Kitchen              | Bulthaup              |
|                      | Gaggenau              |
|                      | Neff                  |
| Bathrooms            | Roca                  |
|                      | Gala brand            |
|                      | Hansgrohe             |
| Air Conditioning     | Mitsubishi