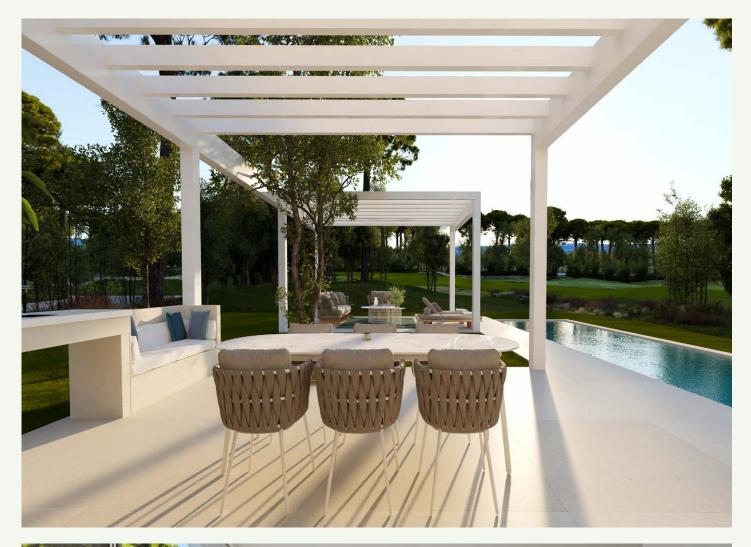

The master suite, complete with generous walk-in wardrobe, boasts a large private terrace with stunning views across the resort. And an additional room on the ground floor can be used as a double bedroom or study. The main living spaces are open plan, and feature a designer kitchen and spacious living and dining area. The exposed stone walls and floor-toceiling windows form a geometry in harmony with the surrounding nature, with a seamless connection between indoor and outdoor spaces. The landscaped private garden is divided into two terraced areas for al fresco dining and is completed, as well as an elegant infinity pool and barbecue area.