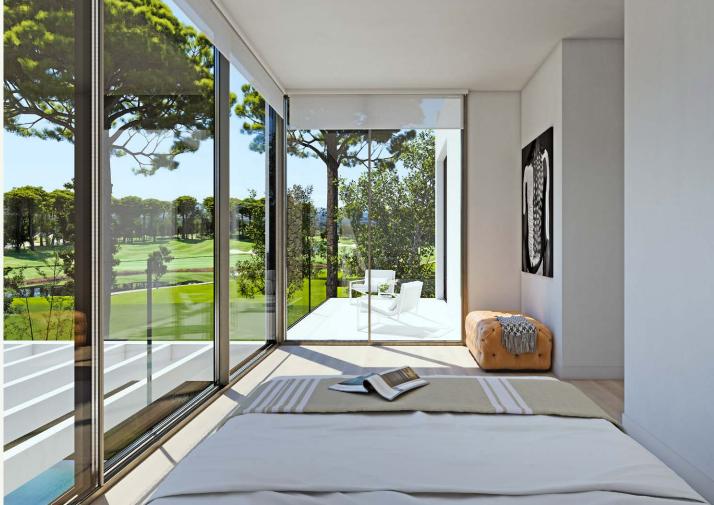

## An elegant, contemporary villa with breathtaking views

Situated on a corner plot of Camiral Golf & Wellness L'Olivera 1 offers exceptional views over Hole 12 of the Tour Course, the lake and surrounding countryside. Designed by Ibiza studio ADV Arquitectura, the ultracontemporary villa captures the essence of both the Mediterranean and Pyrenean mountains nearby, and is filled with natural light the whole year round. The south-west-facing property is spread over two floors, with three double bedrooms on the first floor each offering a different view of the resort.

The master suite, complete with generous walk-in wardrobe, boasts a large private terrace with stunning views across the resort. And an additional room on the ground floor can be used as a double bedroom or study. The main living spaces are open plan, and feature a designer kitchen and spacious living and dining area. The exposed stone walls and floor-toceiling windows form a geometry in harmony with the surrounding nature, with a seamless connection between indoor and outdoor spaces. The landscaped private garden is divided into two terraced areas for al fresco dining and is completed, as well as an elegant infinity pool and barbecue area.