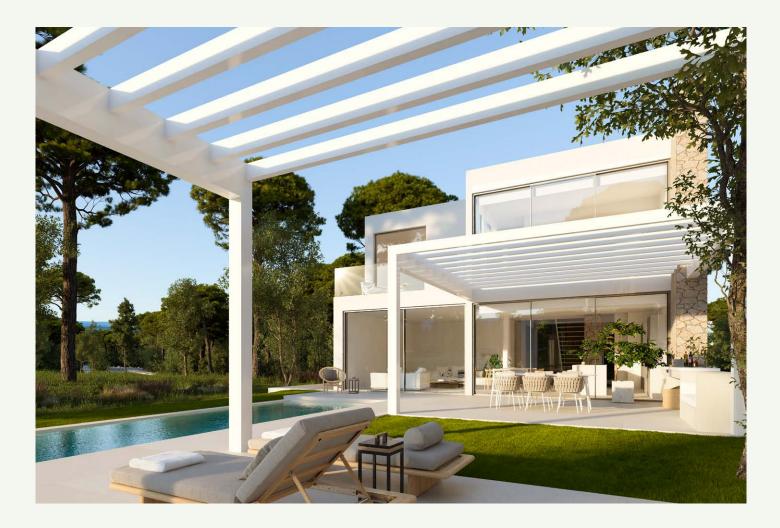

## An elegant, contemporary villa with breathtaking views

Situated on a corner plot of Camiral Golf & Wellness L'Olivera 1 offers exceptional views over Hole 12 of the Tour Course, the lake and surrounding countryside. Designed by Ibiza studio ADV Arquitectura, the ultracontemporary villa captures the essence of both the Mediterranean and Pyrenean mountains nearby, and is filled with natural light the whole year round. The south-west-facing property is spread over two floors, with three double bedrooms on the first floor each offering a different view of the resort.

The master suite, complete with generous walk-in wardrobe, boasts a large private terrace with stunning views across the resort. And an additional room on the ground floor can be used as a double bedroom or study. The main living spaces are open plan, and feature a designer kitchen and spacious living and dining area. The exposed stone walls and floor-toceiling windows form a geometry in harmony with the surrounding nature, with a seamless connection between indoor and outdoor spaces. The landscaped private garden is divided into two terraced areas for al fresco dining and is completed, as well as an elegant infinity pool and barbecue area.