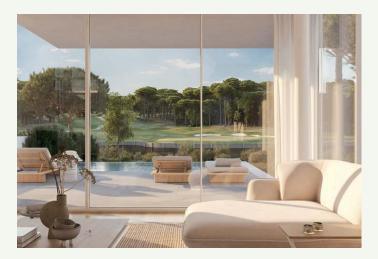

## An elegant, contemporary villa with breathtaking views

Situated on a corner plot of Camiral Golf & Wellness L'Olivera 1 offers exceptional views over Hole 12 of the Tour Course, the lake and surrounding countryside. Designed by Ibiza studio ADV Arquitectura, the ultracontemporary villa captures the essence of both the Mediterranean and Pyrenean mountains nearby, and is filled with natural light the whole year round. The south-west-facing property is spread over two floors, with three double bedrooms on the first floor each offering a different view of the resort.

The master suite, complete with generous walk-in wardrobe, boasts a large private terrace with stunning views across the resort. And an additional room on the ground floor can be used as a double bedroom or study. The main living spaces are open plan, and feature a designer kitchen and spacious living and dining area. The exposed stone walls and floor-toceiling windows form a geometry in harmony with the surrounding nature, with a seamless connection between indoor and outdoor spaces. The landscaped private garden is divided into two terraced areas for al fresco dining and is completed, as well as an elegant infinity pool and barbecue area.