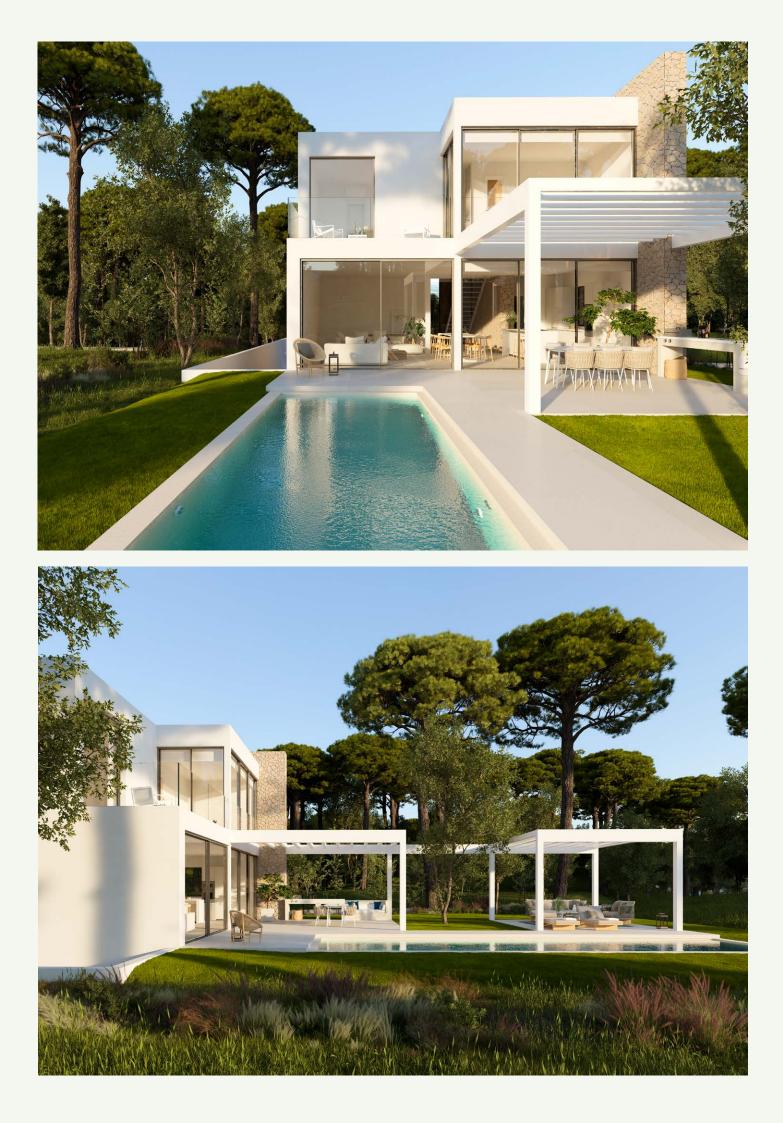

## An elegant, contemporary villa with breathtaking views

Situated on a corner plot of Camiral Golf & Wellness L'Olivera 1 offers exceptional views over Hole 12 of the Tour Course, the lake and surrounding countryside. Designed by Ibiza studio ADV Arquitectura, the ultracontemporary villa captures the essence of both the Mediterranean and Pyrenean mountains nearby, and is filled with natural light the whole year round. The south-west-facing property is spread over two floors, with three double bedrooms on the first floor each offering a different view of the resort.

The master suite, complete with generous walk-in wardrobe, boasts a large private terrace with stunning views across the resort. And an additional room on the ground floor can be used as a double bedroom or study. The main living spaces are open plan, and feature a designer kitchen and spacious living and dining area. The exposed stone walls and floor-toceiling windows form a geometry in harmony with the surrounding nature, with a seamless connection between indoor and outdoor spaces. The landscaped private garden is divided into two terraced areas for al fresco dining and is completed, as well as an elegant infinity pool and barbecue area.