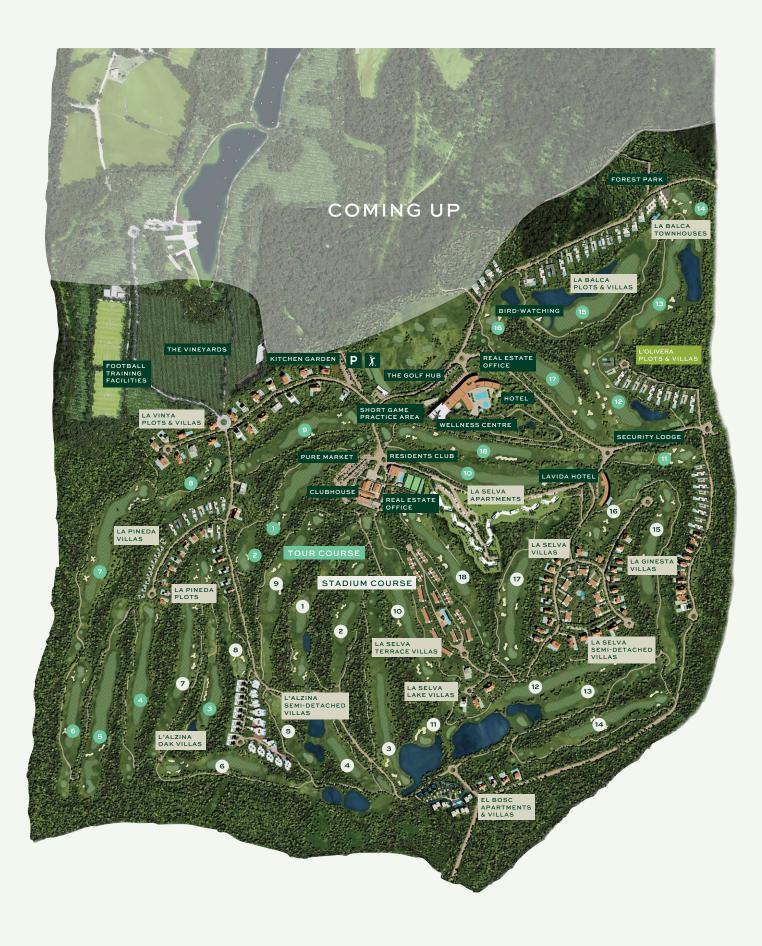

# L'OLIVERA

1

Set in a 500 hectare Catalan countryside, the unique properties at Camiral Golf & Wellness a are designed to let the beauty of their woodland surroundings to pour inside.

Blending nature into the architecture of our sustainable properties, the design focuses on mental and physical wellbeing throughout. Not only will residents benefit from award-winning design and architecture, they will also step outside into our uninhibited Catalan landscape and enjoy its endless mountain views.

Residents will certainly appreciate the abundance of experiences crafted to rejuvenate the mind and the body: from a round on Camiral Golf & Wellness European Tour golf courses, the Stadium and the Tour Course, to walking through our kitchen garden to pick your own organic produce for the table.

Being among the Catalan pine trees is a truly holistic way to experience life. No aspect of our exceptional properties is left unturned, with carefully considered nutrition, comfort and exercise set to enhance everyday living.

Our IAGTO sustainability award-winning resort offers a glimpse of the future of environmentally conscious living cultivating Camiral Golf & Wellness philosophy to celebrate the finer things in life: eating well, being well and living well.