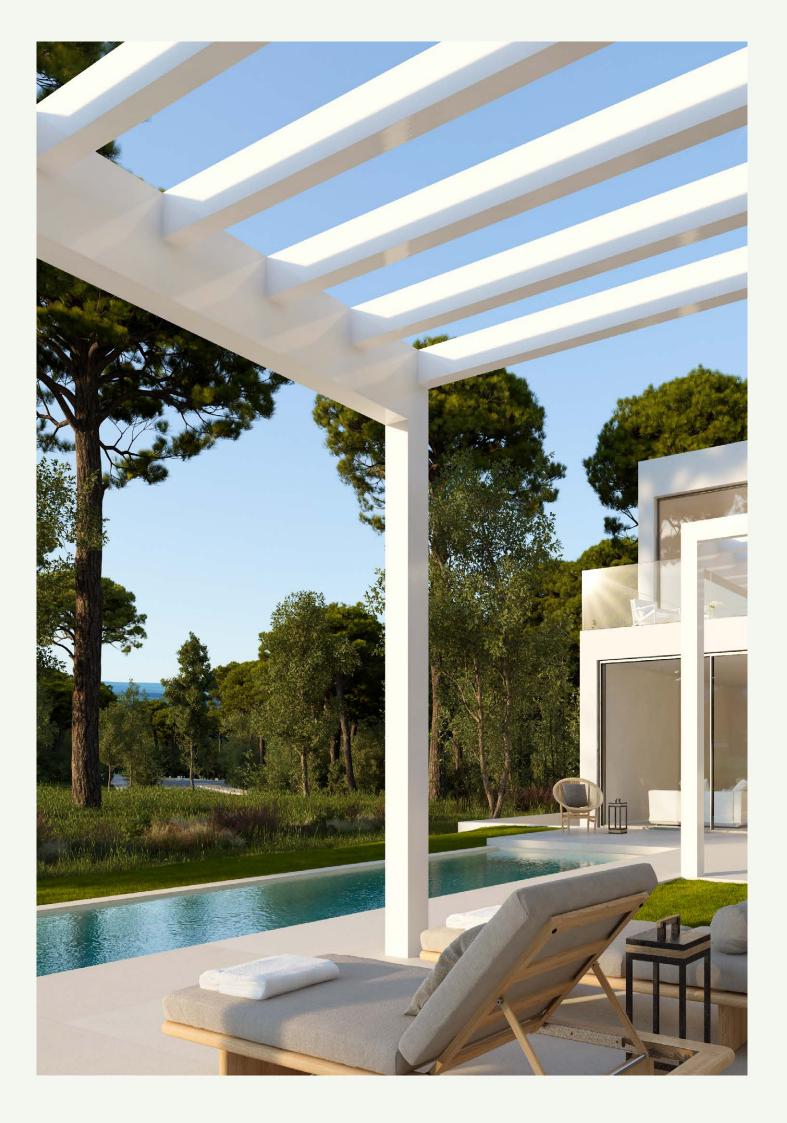

The master suite, complete with generous walk-in wardrobe, boasts a large private terrace with stunning views across the resort. And an additional room on the ground floor can be used as a double bedroom or study. The main living spaces are open plan, and feature a designer kitchen and spacious living and dining area. The exposed stone walls and floor-toceiling windows form a geometry in harmony with the surrounding nature, with a seamless connection between indoor and outdoor spaces. The landscaped private garden is divided into two terraced areas for al fresco dining and is completed, as well as an elegant infinity pool and barbecue area.