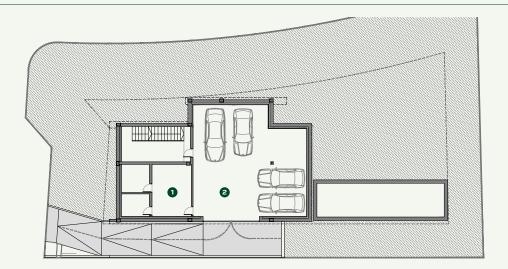

esort. And an additional room on the ground floor can be used as a double bedroom or study. The main living spaces are open plan, and feature a designer kitchen and spacious living and dining area. The exposed stone walls and floor-toceiling windows form a geometry in harmony with the surrounding nature, with a seamless connection between indoor and outdoor spaces. The landscaped private garden is divided into two terraced areas for al fresco dining and is completed, as well as an elegant infinity pool and barbecue area.

















### FIRST FLOOR

- 1 Master bedroom
- 2 Master bathroom
- 3 Bedroom
- 4 Bathroom
- 5 Bedroom
- 6 Bathroom



#### **GROUND FLOOR**

- 1 Dining Living Room
- 2 Kitchen
- 3 Study
- 4 Bathroom
- 5 Swimming Pool



#### BASEMENT

- 1 Storage Room
- 2 Parking



#### SPECIFICATIONS

| Architect            | ADV Arquitectura     |
|----------------------|----------------------|
| Plot                 | 813,9 m²             |
| Built Area           | 419,9 m <sup>2</sup> |
| Porches and Terraces | 118,3 m <sup>2</sup> |
| Bedrooms             | 3/4                  |
| Bathrooms            | 4                    |
| Private Parking      | 141,4 m <sup>2</sup> |
| Swimming Pool        | 36 m <sup>2</sup>    |
| Kitchen              | Bulthaup             |
| Bathrooms            | Catalano             |
|                      | Geberit              |
|                      | Fantini              |
| Air Conditioning     | Mitsubishi           |
| Heating              | Heating floor        |
| Domotics             | Control 4            |
| Communi