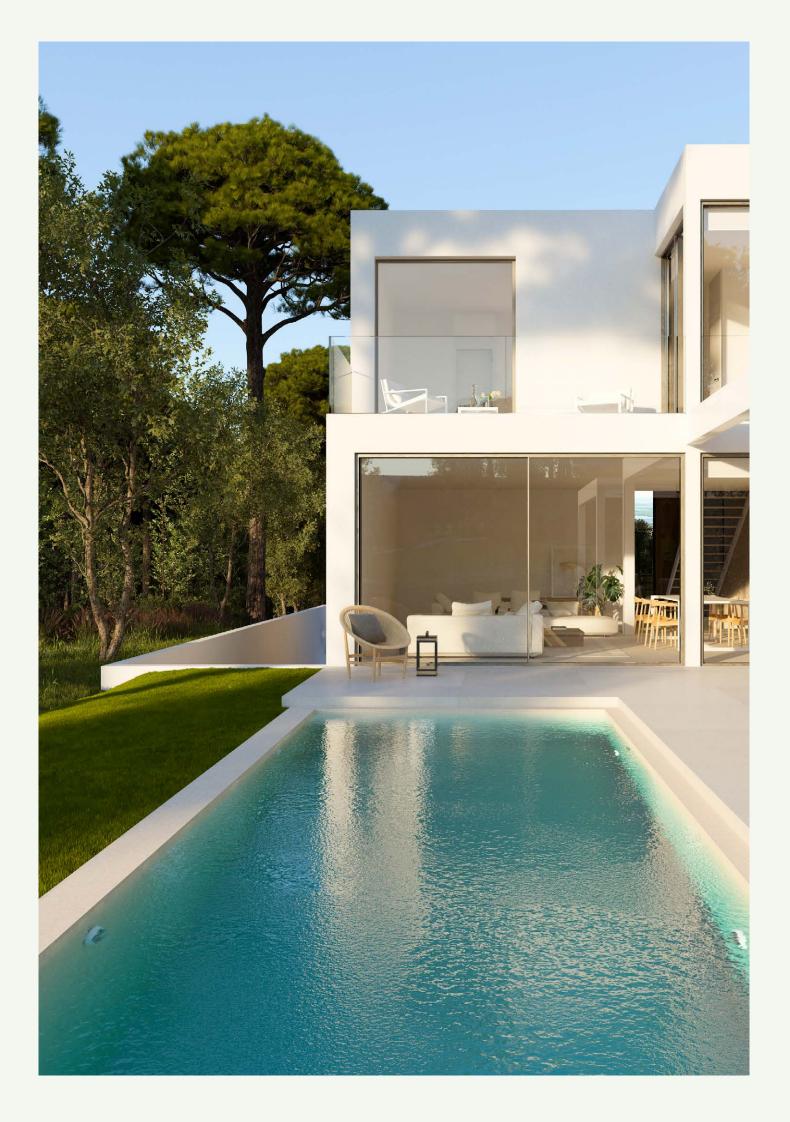

## An elegant, contemporary villa with breathtaking views

Situated on a corner plot of Camiral Golf & Wellness L'Olivera 1 offers exceptional views over Hole 12 of the Tour Course, the lake and surrounding countryside. Designed by Ibiza studio ADV Arquitectura, the ultracontemporary villa captures the essence of both the Mediterranean and Pyrenean mountains nearby, and is filled with natural light the whole year round. The south-west-facing property is spread over two floors, with three double bedrooms on the first floor each offering a different view of the resort.

The master suite, complete with generous walk-in wardrobe, boasts a large private terrace with stunning views across the resort. And an additional room on the ground floor can be used as a double bedroom or study. The main living spaces are open plan, and feature a designer kitchen and spacious living and dining area. The exposed stone walls and floor-toceiling windows form a geometry in harmony with the surrounding nature, with a seamless connection between indoor and outdoor spaces. The landscaped private garden is divided into two terraced areas for al fresco dining and is completed, as well as an elegant infinity pool and barbecue area.