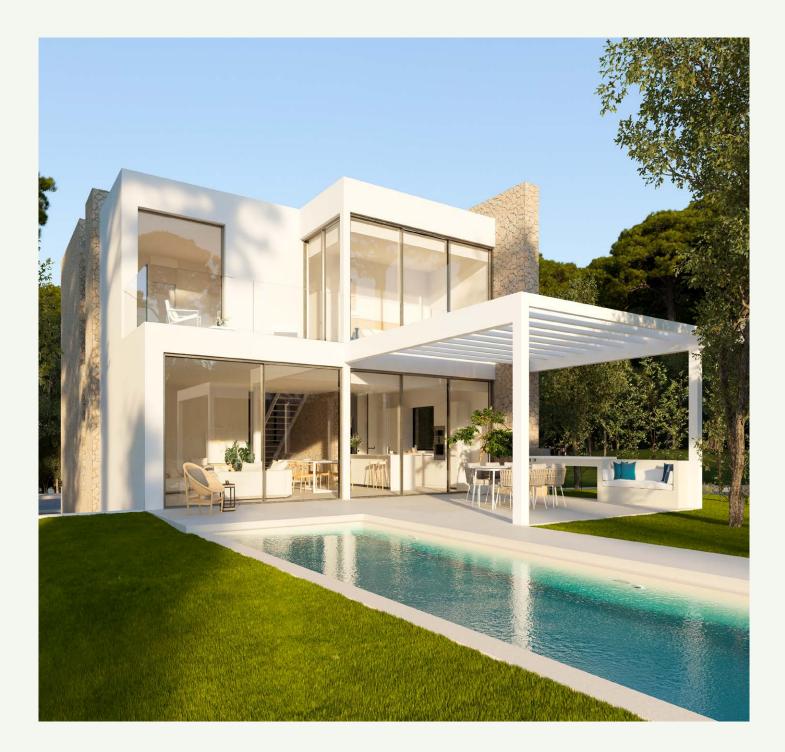

## An elegant, contemporary villa with breathtaking views

Situated on a corner plot of Camiral Golf & Wellness L'Olivera 1 offers exceptional views over Hole 12 of the Tour Course, the lake and surrounding countryside. Designed by Ibiza studio ADV Arquitectura, the ultracontemporary villa captures the essence of both the Mediterranean and Pyrenean mountains nearby, and is filled with natural light the whole year round. The south-west-facing property is spread over two floors, with three double bedrooms on the first floor each offering a different view of the resort.

The master suite, complete with generous walk-in wardrobe, boasts a large private terrace with stunning views across the resort. And an additional room on the ground floor can be used as a double bedroom or study. The main living spaces are open plan, and feature a designer kitchen and spacious living and dining area. The exposed stone walls and floor-toceiling windows form a geometry in harmony with the surrounding nature, with a seamless connection between indoor and outdoor spaces. The landscaped private garden is divided into two terraced areas for al fresco dining and is completed, as well as an elegant infinity pool and barbecue area.