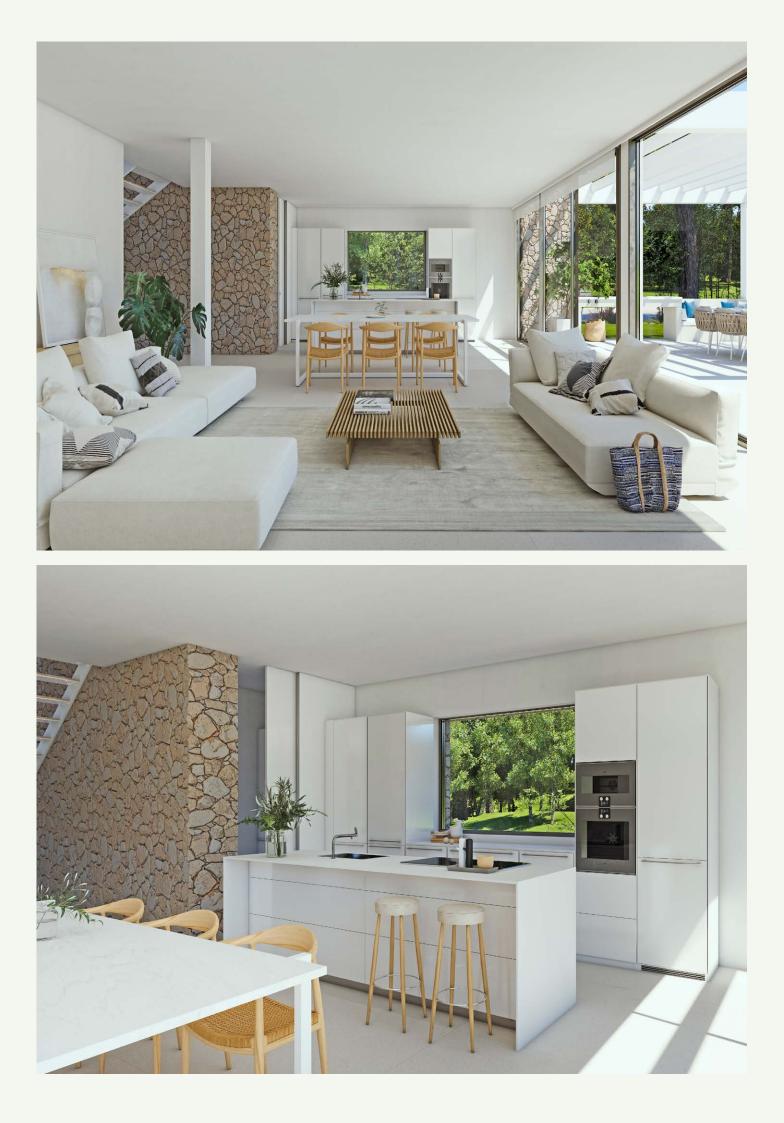

The master suite, complete with generous walk-in wardrobe, boasts a large private terrace with stunning views across the resort. And an additional room on the ground floor can be used as a double bedroom or study. The main living spaces are open plan, and feature a designer kitchen and spacious living and dining area. The exposed stone walls and floor-toceiling windows form a geometry in harmony with the surrounding nature, with a seamless connection between indoor and outdoor spaces. The landscaped private garden is divided into two terraced areas for al fresco dining and is completed, as well as an elegant infinity pool and barbecue area.