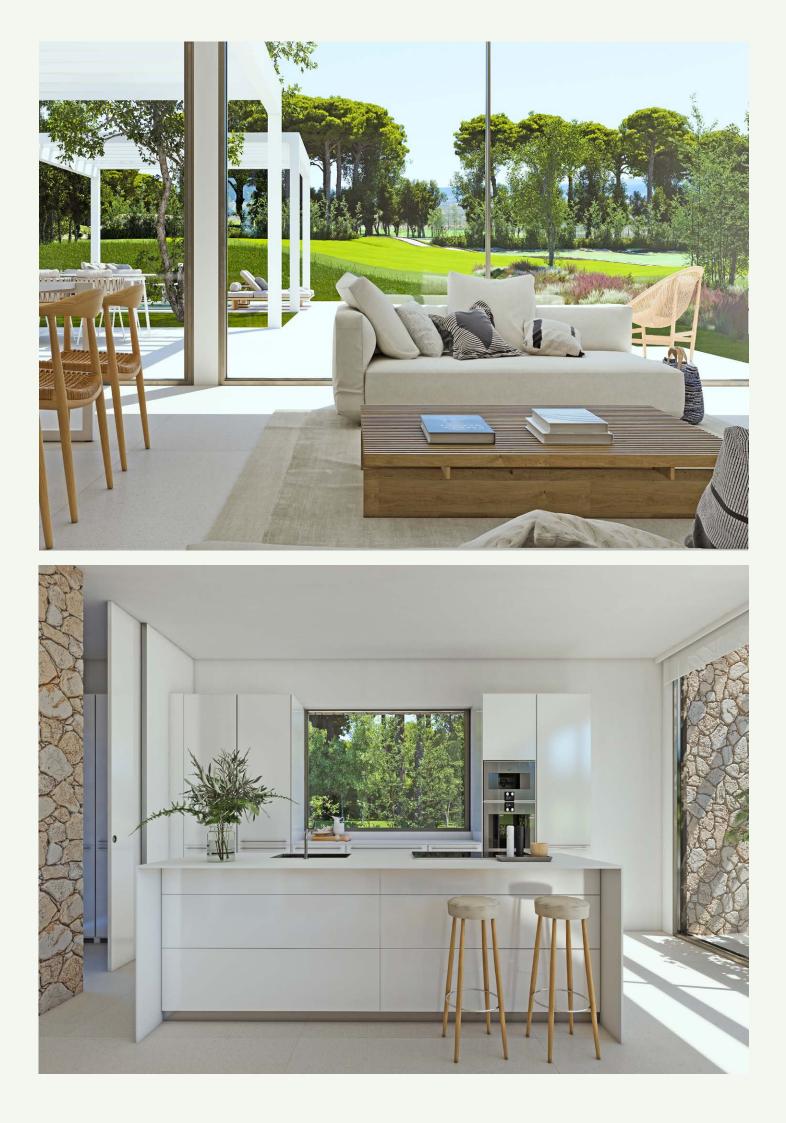

The master suite, complete with generous walk-in wardrobe, boasts a large private terrace with stunning views across the resort. And an additional room on the ground floor can be used as a double bedroom or study. The main living spaces are open plan, and feature a designer kitchen and spacious living and dining area. The exposed stone walls and floor-toceiling windows form a geometry in harmony with the surrounding nature, with a seamless connection between indoor and outdoor spaces. The landscaped private garden is divided into two terraced areas for al fresco dining and is completed, as well as an elegant infinity pool and barbecue area.