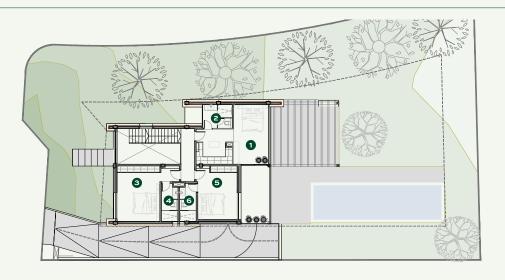

### FIRST FLOOR

- 1 Master bedroom
- 2 Master bathroom
- 3 Bedroom
- 4 Bathroom
- 5 Bedroom
- 6 Bathroom