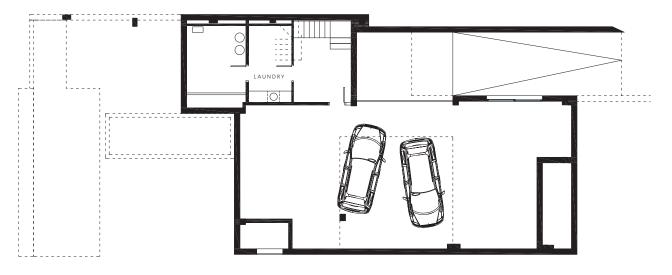

### **BASEMENT**

#### **BASIC DETAILS**

ARCHITECT Jordi Llinares Martín
PLOT 1050 m²
INTERIOR BUILT AREA 450 m²
EXTERIOR BUILT AREA 120 m²
BEDROOMS 4
BATHROOMS 3
GUEST TOILET 1
POOL 27 m²
PRIVATE PARKING