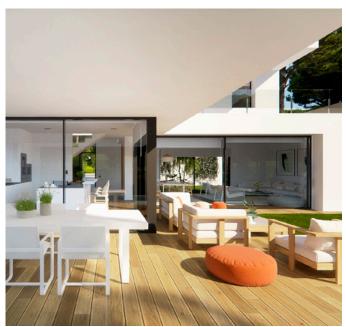

# LA PINEDA 18



















#### **BASIC DETAILS**

ARCHITECT Jordi Llinares Martín
PLOT 1050 m²
INTERIOR BUILT AREA 450 m²
EXTERIOR BUILT AREA 120 m²
BEDROOMS 4
BATHROOMS 3
GUEST TOILET 1
POOL 27 m²
PRIVATE PARKING

## EQUIPMENT

KITCHEN Bulthaup, Gaggenau, Neff
BATHROOMS Roca, Gala, Hidrobox, Hansgrohe
AIR CONDITIONING Mitsubishi
HEATING Radiant floor
DOMOTICS Electron, Jung, Comfort click
COMMUNICATIONS Optical Fibre, Wi-Fi Amplifier
ENERGY QUALIFICATION Rating B

Estimated built areas, counting the 100% of the surface area of the property, 50% of the covered patios. Approximate terrace surface counting is 100%. This is a document provided for information purposes only, the Developer reserves the right to modify the figures and features & specifications because of technical or legal circumstances. The developer