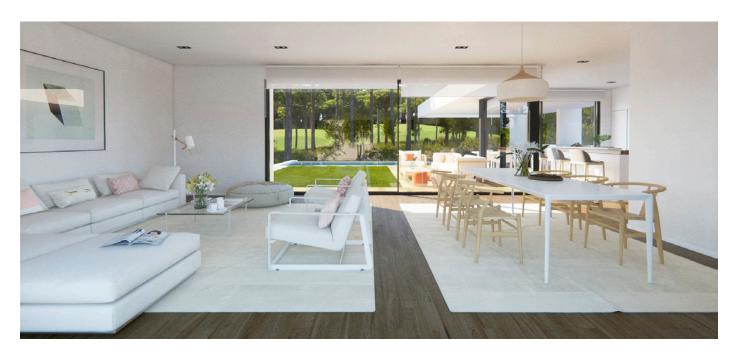

#### **BASIC DETAILS**

ARCHITECT Jordi Llinares Martín
PLOT 1050 m²
INTERIOR BUILT AREA 450 m²
EXTERIOR BUILT AREA 120 m²
BEDROOMS 4
BATHROOMS 3
GUEST TOILET 1
POOL 27 m²
PRIVATE PARKING

## EQUIPMENT

KITCHEN Bulthaup, Gaggenau, Neff
BATHROOMS Roca, Gala, Hidrobox, Hansgrohe
AIR CONDITIONING Mitsubishi
HEATING Radiant floor
DOMOTICS Electron, Jung, Comfort click
COMMUNICATIONS Optical Fibre, Wi-Fi Amplifier
ENERGY QUALIFICATION Rating B