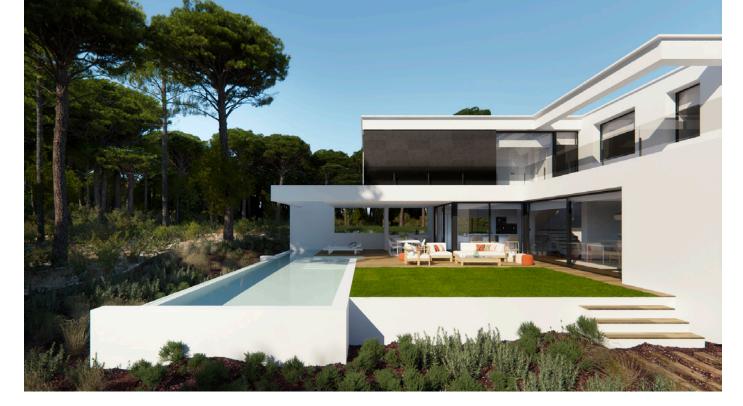

# LA PINEDA 18



















#### **BASIC DETAILS**

ARCHITECT Jordi Llinares Martín
PLOT 1050 m²
INTERIOR BUILT AREA 450 m²
EXTERIOR BUILT AREA 120 m²
BEDROOMS 4
BATHROOMS 3
GUEST TOILET 1
POOL 27 m²
PRIVATE PARKING

## EQUIPMENT

KITCHEN Bulthaup, Gaggenau, Neff
BATHROOMS Roca, Gala, Hidrobox, Hansgrohe
AIR CONDITIONING Mitsubishi
HEATING Radiant floor
DOMOTICS Electron, Jung, Comfort click
COMMUNICATIONS Optical Fibre, Wi-Fi Amplifier
ENERGY QUALIFICATION Rating B

Estimated built areas, counting the 100% of the surface area of the property, 50% of the covered patios. Approximate terrace surface counting is 100%. This is a document provided for information purposes only, the Developer reserves the right to modify the figures and features & specifications because of technical or legal circumstances. Th