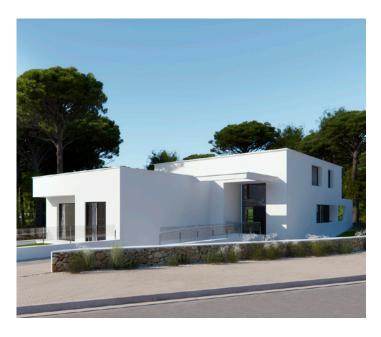

# LA PINEDA 18

#### **BASIC DETAILS**

ARCHITECT Jordi Llinares Martín
PLOT 1050 m²
INTERIOR BUILT AREA 450 m²
EXTERIOR BUILT AREA 120 m²
BEDROOMS 4
BATHROOMS 3
GUEST TOILET 1
POOL 27 m²
PRIVATE PARKING