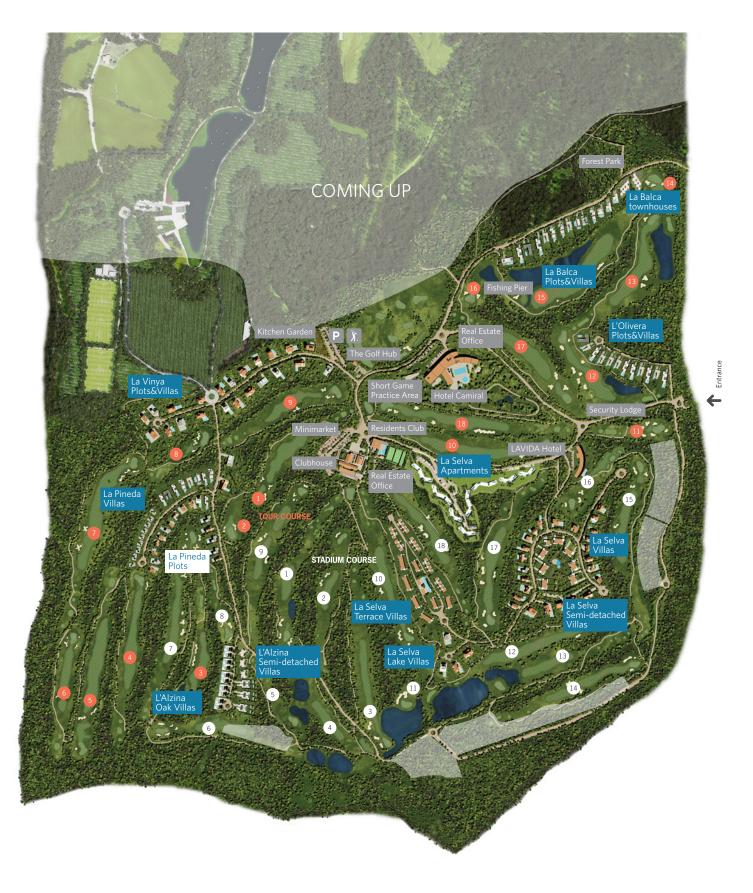

he covered patios. Approximate terrace surface counting is 100%. This is a document provided for information purposes only, the Developer reserves the right to modify the figures and features & specifications because of technical or legal circumstances. The developer reserves the right to change the finishes for others of equal or higher quality than those specified. Computer generated image for illustrative purposes only. Consumption and emission values are for guidance only and correspond to a standard home with a specific location, orientation and finishing materials.

| Interior built area | 450 m <sup>2</sup> |
|---------------------|--------------------|
| Exterior built area | 120 m²             |



### FIRST FLOOR



### **BASEMENT**



#### YOUR NEW HOME AT PGA CATALUNYA RESORT



### CONTACT