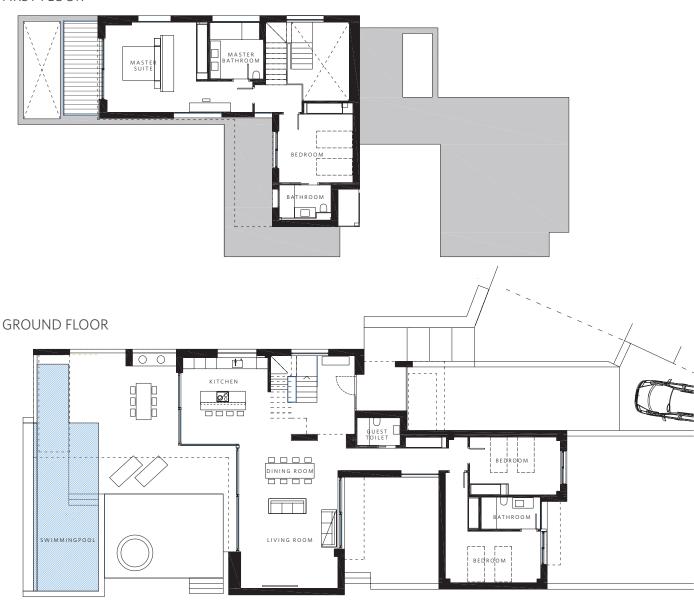

### FIRST FLOOR

#### **BASIC DETAILS**

ARCHITECT Jordi Llinares Martín
PLOT 1050 m²
INTERIOR BUILT AREA 450 m²
EXTERIOR BUILT AREA 120 m²
BEDROOMS 4
BATHROOMS 3
GUEST TOILET 1
POOL 27 m²
PRIVATE PARKING