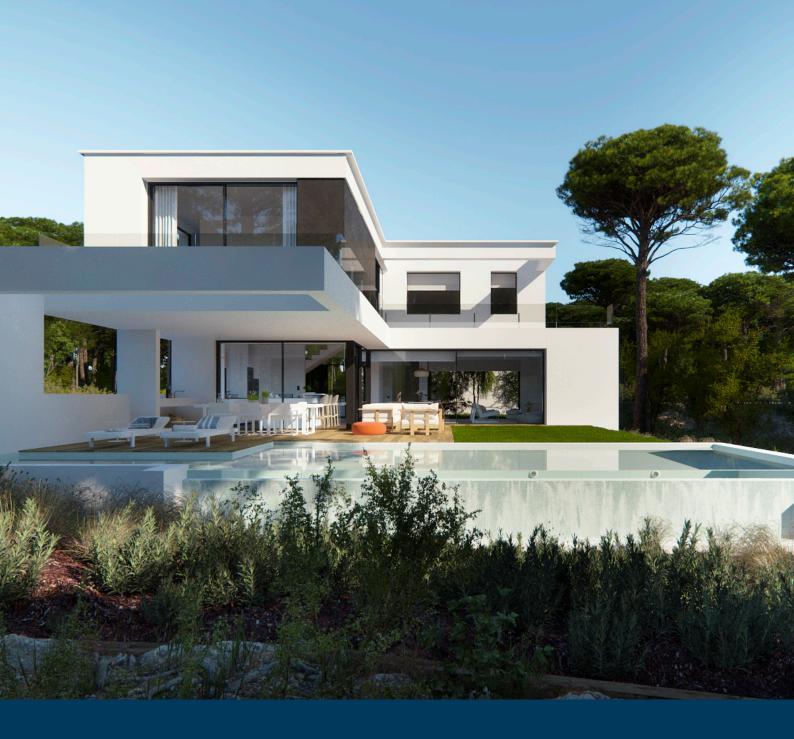

# LA PINEDA 18



















#### **BASIC DETAILS**

ARCHITECT Jordi Llinares Martín
PLOT 1050 m²
INTERIOR BUILT AREA 450 m²
EXTERIOR BUILT AREA 120 m²
BEDROOMS 4
BATHROOMS 3
GUEST TOILET 1
POOL 27 m²
PRIVATE PARKING

## EQUIPMENT

KITCHEN Bulthaup, Gaggenau, Neff
BATHROOMS Roca, Gala, Hidrobox, Hansgrohe
AIR CONDITIONING Mitsubishi
HEATING Radiant floor
DOMOTICS Electron, Jung, Comfort click
COMMUNICATIONS Optical Fibre, Wi-Fi Amplifier
ENERGY QUALIFICATION Rating B

Estimated built areas, counting the 100% of the surface area of the property, 50% of the covered patios. Approximate terrace surface counting is 100%. This is a document provided for information purposes only, the Developer reserves the right to modify the figures and features & specifications because of technical or l