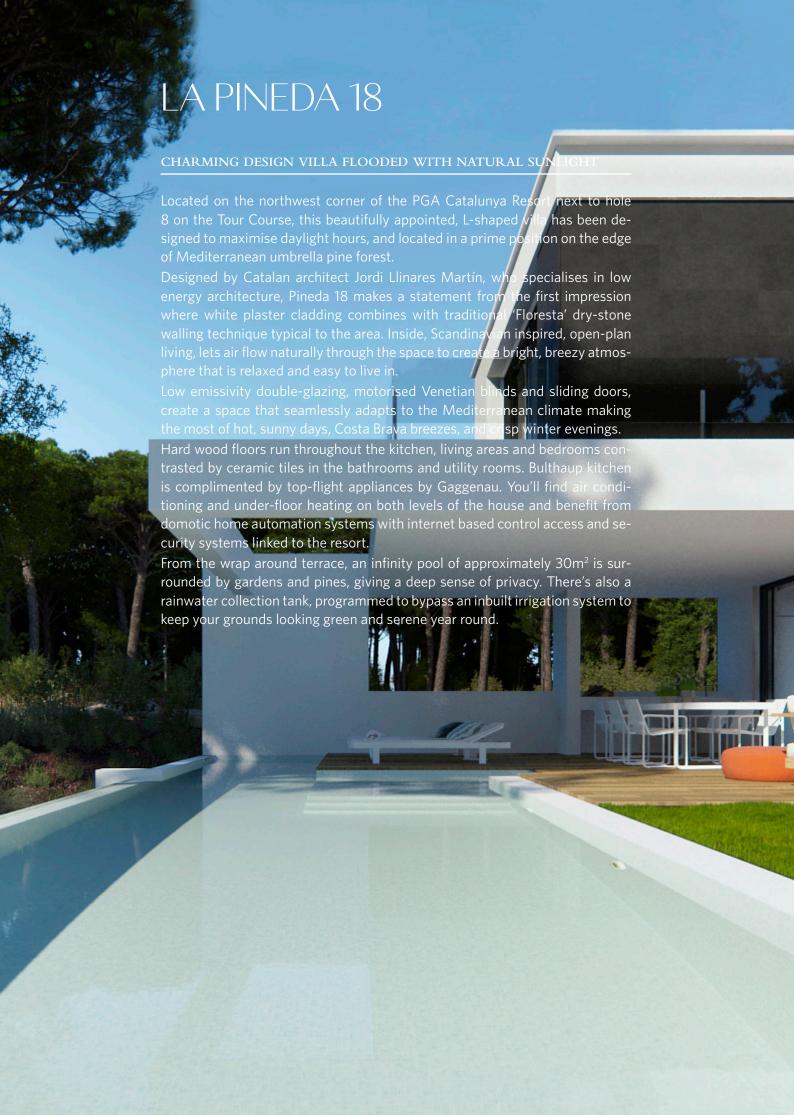

# LA PINEDA 18



















#### **BASIC DETAILS**

ARCHITECT Jordi Llinares Martín
PLOT 1050 m²
INTERIOR BUILT AREA 450 m²
EXTERIOR BUILT AREA 120 m²
BEDROOMS 4
BATHROOMS 3
GUEST TOILET 1
POOL 27 m²
PRIVATE PARKING

## EQUIPMENT

KITCHEN Bulthaup, Gaggenau, Neff
BATHROOMS Roca, Gala, Hidrobox, Hansgrohe
AIR CONDITIONING Mitsubishi
HEATING Radiant floor
DOMOTICS Electron, Jung, Comfort click
COMMUNICATIONS Optical Fibre, Wi-Fi Amplifier
ENERGY QUALIFICATION Rating B

Estimated built areas, counting the 100% of the surface area of the property, 50% of the covered patios. Approximate terrace surface counting is 100%. This is a document provided for information purposes only, the Developer reserves the right to modify the figures and features & specifications because of technical or legal circumstances.