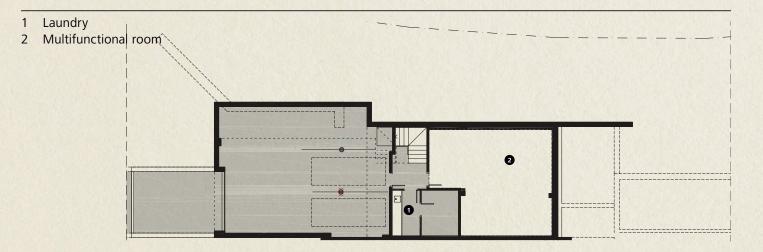

#### Basement

The property has a garage and a large, versatile basement which can be fitted for a wide range of uses, for example, as a gym or games room.

The villa has been carefully designed to ensure the occupants' comfort throughout the year.