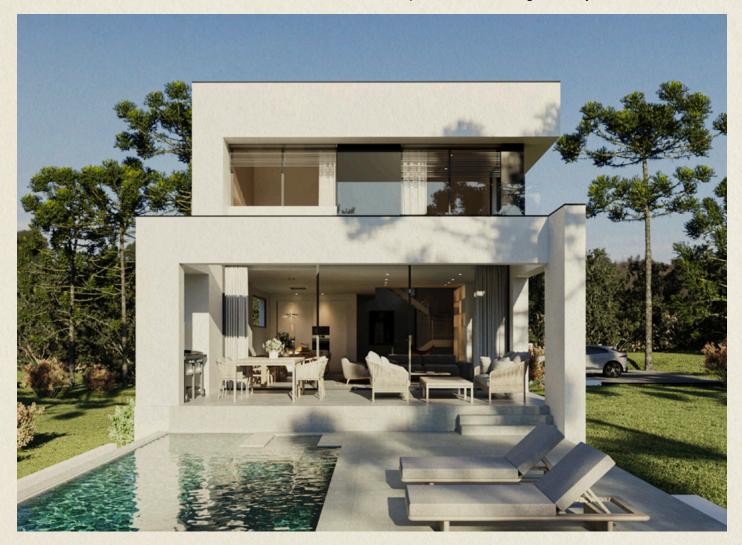

#### Modern Mediterranean-style Villa A sense of the outdoors with indoor comfort

Sitting on an elevated plot, this sophisticated Mediterranean villa offers fantastic views of the Tour Course and its breathtaking surroundings.

A stylish porch welcomes you to the house. Two of the four ensuite bedrooms lie to the right. Turn left to enter the bright and airy main living space, which leads to the outdoor areas: a spacious patio, terrace, garden and the private infinity pool.

Natural light is maximized throughout and the design intentionally blurs the dividing line between indoors and outdoors. The American-style kitchen and expansive living area are perfect for entertaining. The large, shady patio features a barbecue, dining area and solarium.