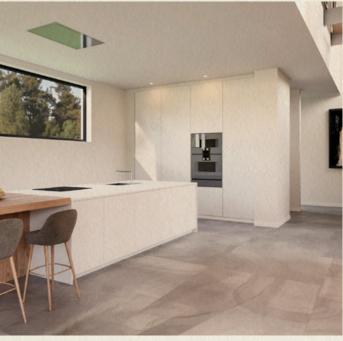

Natural light is maximized throughout and the design intentionally blurs the dividing line between indoors and outdoors. The American-style kitchen and expansive living area are perfect for entertaining. The large, shady patio features a barbecue, dining area and solarium.