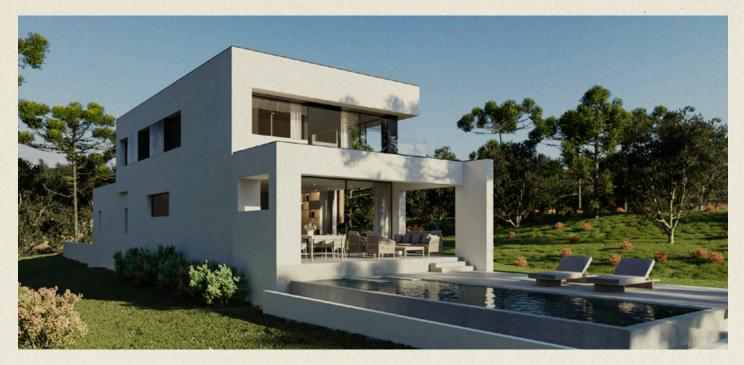

The third ensuite bedroom and master bedroom are situated on the first floor. With its walk-in closet, large ensuite bathroom and private terrace, the master bedroom is a key feature of this property. Its large windows and glass doors provide beautiful views of the golf course and woods.

The property has a garage and a large, versatile basement which can be fitted for a wide range of uses, for example, as a gym or games room.

The villa has been carefully designed to ensure the occupants' comfort throughout the year.