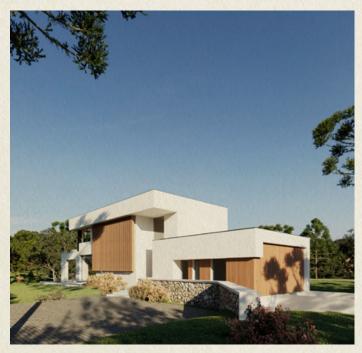

#### Modern Mediterranean-style Villa A sense of the outdoors with indoor comfort

Sitting on an elevated plot, this sophisticated Mediterranean villa offers fantastic views of the Tour Course and its breathtaking surroundings.

A stylish porch welcomes you to the house. Two of the four ensuite bedrooms lie to the right. Turn left to enter the bright and airy main living space, which leads to the outdoor areas: a spacious patio, terrace, garden and the private infinity pool.

Natural light is maximized throughout and the design intentionally blurs the dividing line between indoors and outdoors. The American-style kitchen and expansive living area are perfect for entertaining. The large, shady patio features a barbecue, dining area and solarium.

The third ensuite bedroom and master bedroom are situated on the first floor. With its walk-in closet, large ensuite bathroom and private terrace, the master bedroom is a key feature of this property. Its large windows and glass doors provide beautiful views of the golf course and woods.

The property has a garage and a large, versatile basement which can be fitted for a wide range of uses, for example, as a gym or games room.

The villa has been carefully designed to ensure the occupants' comfort throughout the year.