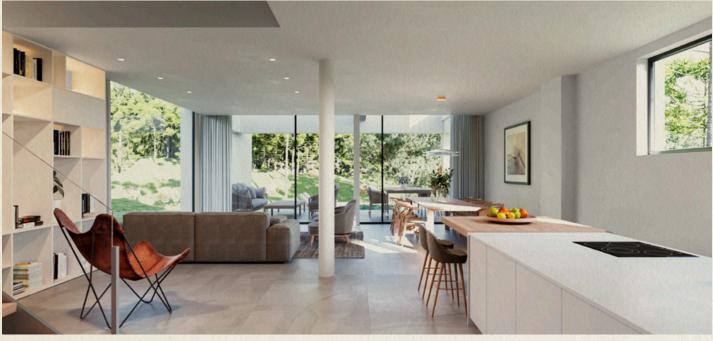

A stylish porch welcomes you to the house. Two of the four ensuite bedrooms lie to the right. Turn left to enter the bright and airy main living space, which leads to the outdoor areas: a spacious patio, terrace, garden and the private infinity pool.

Natural light is maximized throughout and the design intentionally blurs the dividing line between indoors and outdoors. The American-style kitchen and expansive living area are perfect for entertaining. The large, shady patio features a barbecue, dining area and solarium.