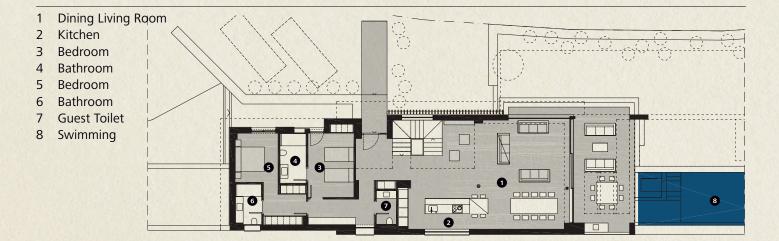

## **Ground Floor**

A stylish porch welcomes you to the house. Two of the four ensuite bedrooms lie to the right. Turn left to enter the bright and airy main living space, which leads to the outdoor areas: a spacious patio, terrace, garden and the private infinity pool.

Natural light is maximized throughout and the design intentionally blurs the dividing line between indoors and outdoors. The American-style kitchen and expansive living area are perfect for entertaining. The large, shady patio features a barbecue, dining area and solarium.