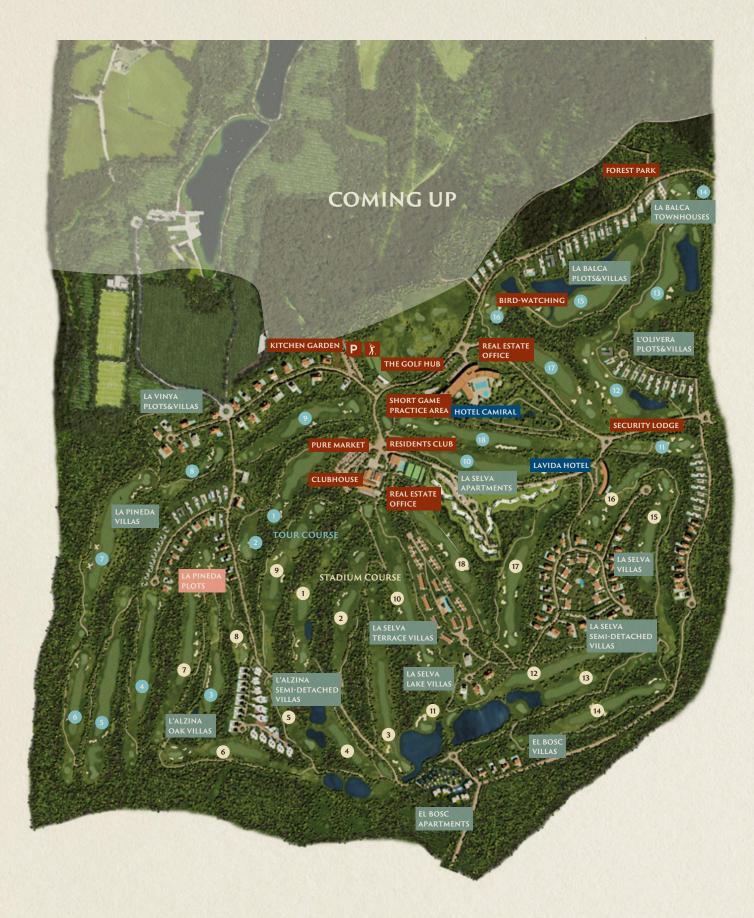

|
| Bathrooms            | 4                    |
| Guest toilet         | 1                    |
| Private Parking      | 85 m <sup>2</sup>    |
| Swimming Pool        | 32,5 m <sup>2</sup>  |
| Multifunctional Room | 48 m <sup>2</sup>    |
| Kitchen              | Bulthaup             |
| Bathrooms            | Roca                 |
|                      | Gala                 |
|                      | Hansgrohe            |
| Air Conditioning     | Mitsubishi           |
| Heating              | Heating floor        |
| Domotics             | Control 4            |
| Communications       | Optical Fibre,       |
|                      | Wi-Fi Access Points  |
| Energy Qualification | Rating A             |
|                      | A tuestoor           |













## **Resort Map**

#### PGA Catalunya

Carretera N-II km701, 17455 Caldes de Malavella, Girona, Spain

Tel: +34 972 472 957 realestate@pgacatalunya.com www.pgacatalunya.com