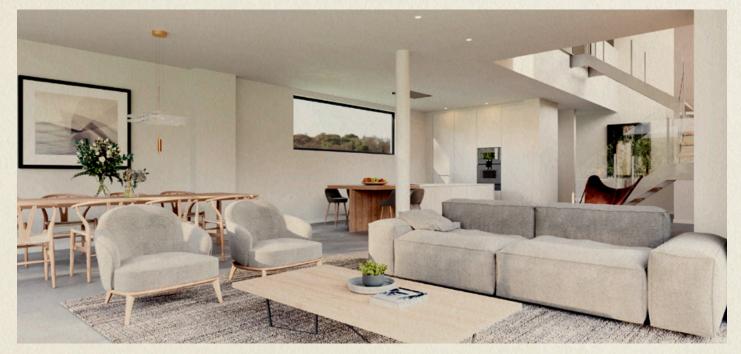

Natural light is maximized throughout and the design intentionally blurs the dividing line between indoors and outdoors. The American-style kitchen and expansive living area are perfect for entertaining. The large, shady patio features a barbecue, dining area and solarium.

The third ensuite bedroom and master bedroom are situated on the first floor. With its walk-in closet, large ensuite bathroom and private terrace, the master bedroom is a key feature of this property. Its large windows and glass doors provide beautiful views of the golf course and woods.