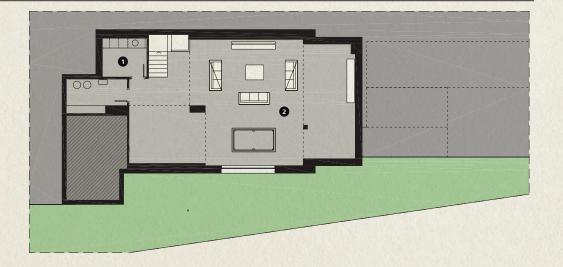

ressing room, a sizeable ensuite bathroom and acces to a terrace. South facing with large windows, its views are a key feature. The other two ensuite bedrooms, are also south facing with fantastic views. The property has parking and a large basement which can be configured to please, it could be a gym, a games room or whatever you prefer.

The villa has been carefully designed to ensure high energy efficiency so that its occupants are comfortable whether it's mid-winter in the Costa Brava or the height of the Mediterranean summer.









# **First Floor**

- Master Bedroom
- 2 Master Bathroom
- 3 Bedroom
- 4 Bathroom



## **Ground Floor**

- 1 Dining Living Room
- 2 Kitchen
- 3 Bedroom
- 4 Bathroom
- 5 Guest Toilet
- 6 Swimming



### **Basement**

- 1 Laundry
- 2 Multifunctional room



# **Specifications**

| Architect            | Jordi Llinares       |
|----------------------|----------------------|
| Plot                 | 954,6 m <sup>2</sup> |
| Built area           | 400 m <sup>2</sup>   |
| Porches and Terraces | 153,1 m <sup>2</sup> |
| Bedrooms             | 3                    |
| Bathrooms            | 3                    |
| Guest toilet         | 1                    |
| Private Parking      | 48,6 m <sup>2</sup>  |
| Swimming Pool        | 32 m <sup>2</sup>    |
| Multifunctional Room | 110 m <sup>2</sup>   |
| Kitchen              | Bulthaup             |
|                      | Gaggenau             |
|                      | Neff                 |
| Bathrooms            | Roca                 |
|                      | Gala brand           |
|