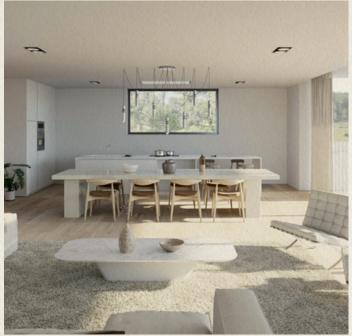

Natural light is maximised throughout and the architecture blurs the lines between indoors and outdoors. The American style kitchen and expansive living area are perfect for entertaining. The great terrace, which provides shade, features a barbecue, dining area and solarium.

## **Ground Floor**

- 1 Dining Living Room
- 2 Kitchen
- 3 Bedroom
- 4 Bathroom
- 5 Guest Toilet
- 6 Swimming