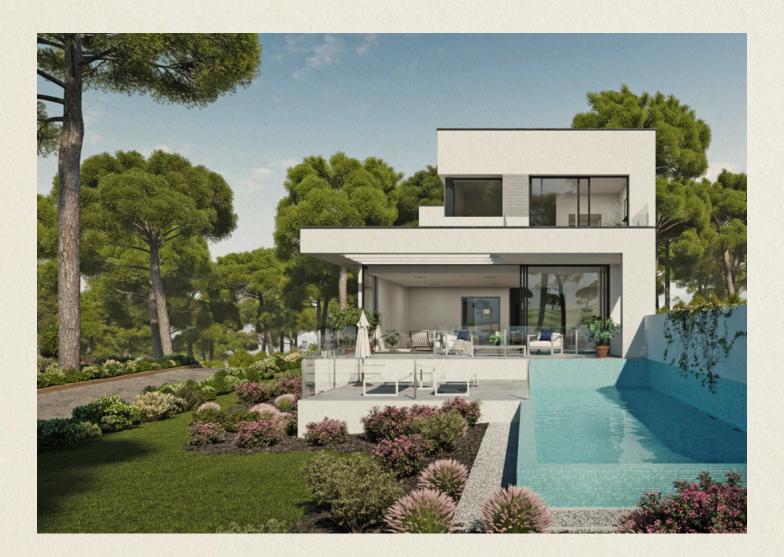

#### 11 LA PINEDA

#### Modern Mediterranean-style Villa Blurring the lines beside inside and outside spaces

This elegant Mediterranean villa sits on an elevated plot that provides fantastic view of the fairway and green of The Tour Golf Course and its breathtaking natural surroundings. An aesthetically pleasing porch brings you into the airy living space which leads to the outdoor areas: a spacious patio, terrace, garden and private infinity pool.

Natural light is maximised throughout and the architecture blurs the lines between indoors and outdoors. The American style kitchen and expansive living area are perfect for entertaining. The great terrace, which provides shade, features a barbecue, dining area and solarium.