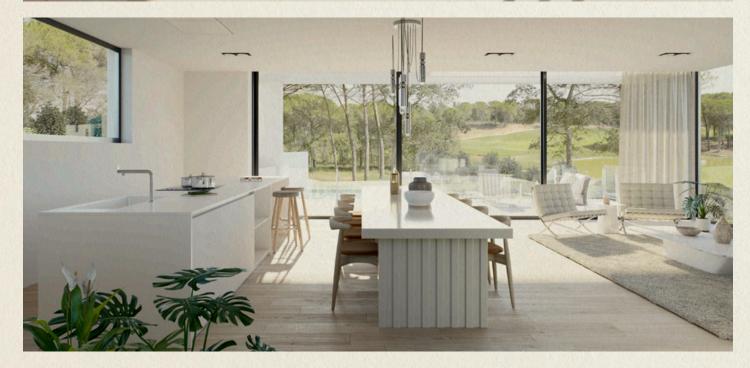

#### Modern Mediterranean-style Villa Blurring the lines beside inside and outside spaces

This elegant Mediterranean villa sits on an elevated plot that provides fantastic view of the fairway and green of The Tour Golf Course and its breathtaking natural surroundings. An aesthetically pleasing porch brings you into the airy living space which leads to the outdoor areas: a spacious patio, terrace, garden and private infinity pool.

Natural light is maximised throughout and the architecture blurs the lines between indoors and outdoors. The American style kitchen and expansive living area are perfect for entertaining. The great terrace, which provides shade, features a barbecue, dining area and solarium.