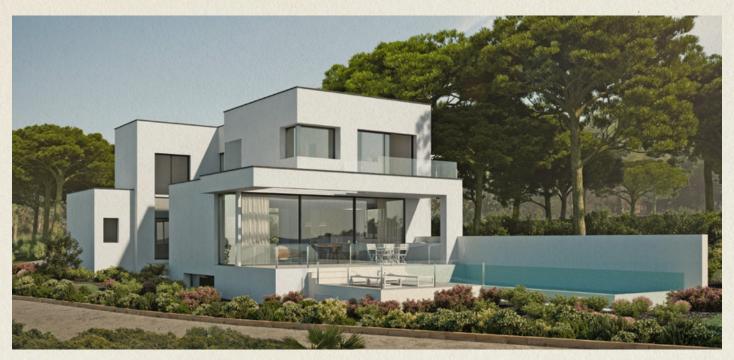

#### 11 LA PINEDA

#### Modern Mediterranean-style Villa Blurring the lines beside inside and outside spaces

This elegant Mediterranean villa sits on an elevated plot that provides fantastic view of the fairway and green of The Tour Golf Course and its breathtaking natural surroundings. An aesthetically pleasing porch brings you into the airy living space which leads to the outdoor areas: a spacious patio, terrace, garden and private infinity pool.

On the first floor, the Master bedroom incorporates a dressing room, a sizeable ensuite bathroom and acces to a terrace. South facing with large windows, its views are a key feature. The other two ensuite bedrooms, are also south facing with fantastic views. The property has parking and a large basement which can be configured to please, it could be a gym, a games room or whatever you prefer.