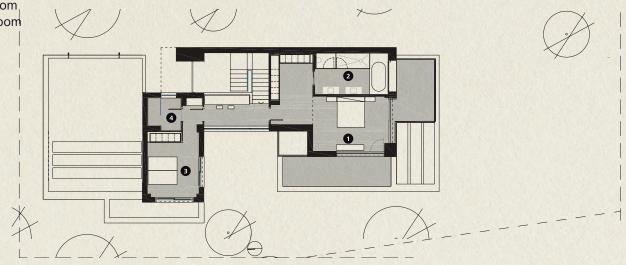

# **First Floor**

- Master Bedroom
- 2 Master Bathroom
- 3 Bedroom
- 4 Bathroom

## **Ground Floor**

- 1 Dining Living Room
- 2 Kitchen
- 3 Bedroom
- 4 Bathroom
- 5 Guest Toilet
- 6 Swimming