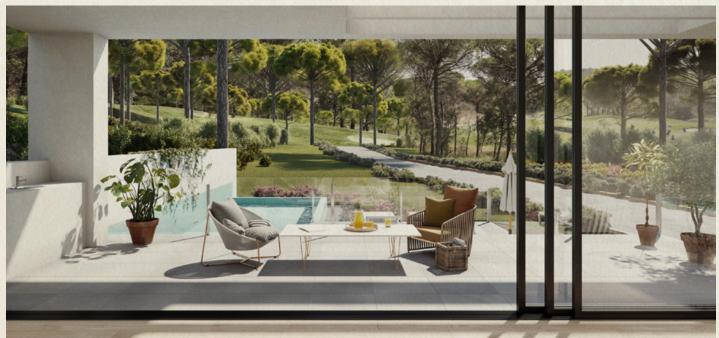

Natural light is maximised throughout and the architecture blurs the lines between indoors and outdoors. The American style kitchen and expansive living area are perfect for entertaining. The great terrace, which provides shade, features a barbecue, dining area and solarium.

On the first floor, the Master bedroom incorporates a dressing room, a sizeable ensuite bathroom and acces to a terrace. South facing with large windows, its views are a key feature. The other two ensuite bedrooms, are also south facing with fantastic views. The property has parking and a large basement which can be configured to please, it could be a gym, a games room or whatever you prefer.