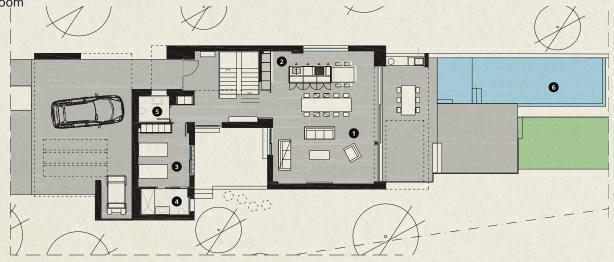

## **Ground Floor**

- 1 Dining Living Room
- 2 Kitchen
- 3 Bedroom
- 4 Bathroom
- 5 Guest Toilet
- 6 Swimming