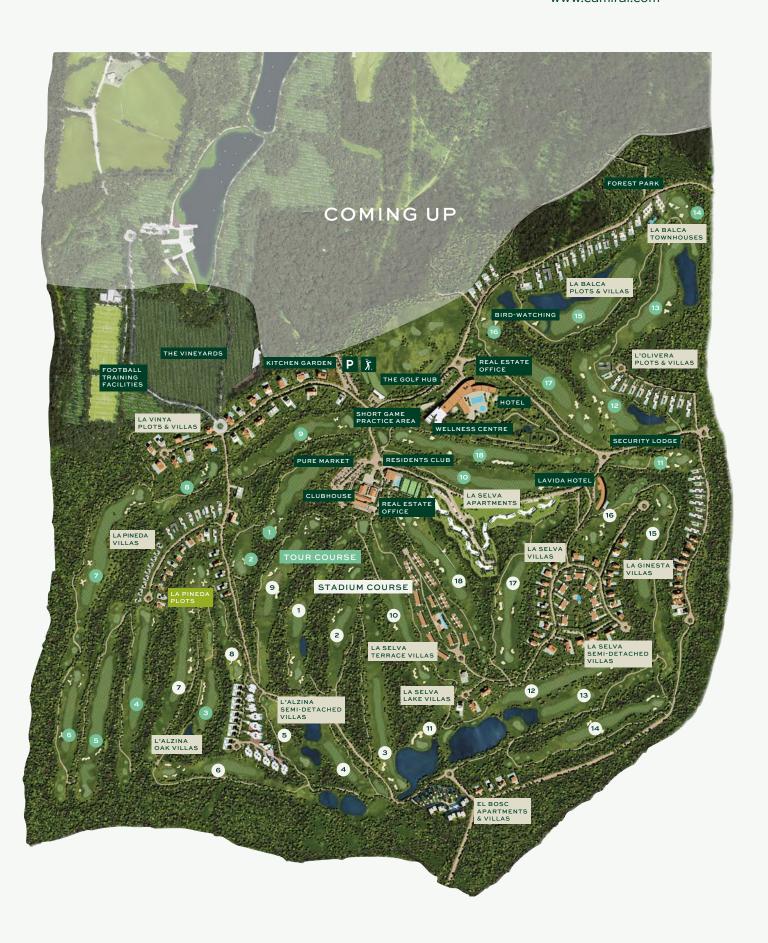

# LA PINEDA

5

Set in a 500 hectare Catalan countryside, the unique properties at Camiral Golf & Wellness a are designed to let the beauty of their woodland surroundings to pour inside.

Blending nature into the architecture of our sustainable properties, the design focuses on mental and physical wellbeing throughout. Not only will residents benefit from award-winning design and architecture, they will also step outside into our uninhibited Catalan landscape and enjoy its endless mountain views.

Residents will certainly appreciate the abundance of experiences crafted to rejuvenate the mind and the body: from a round on Camiral Golf & Wellness European Tour golf courses, the Stadium and the Tour Course, to walking through our kitchen garden to pick your own organic produce for the table.