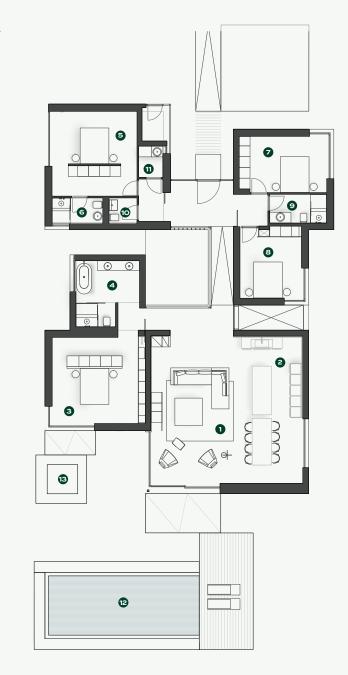

## **GROUND FLOOR**

- 1 Dining Living Room
- 2 Kitchen
- 3 Master Bedroom
- 4 Master Bathroom
- 5 Bedroom
- 6 Bathroom
- 7 Bedroom
- 8 Bedroom
- 9 Bathroom
- 10 Guest Toilet
- 11 Laundry
- 12 Swimming
- 13 Jacuzzi