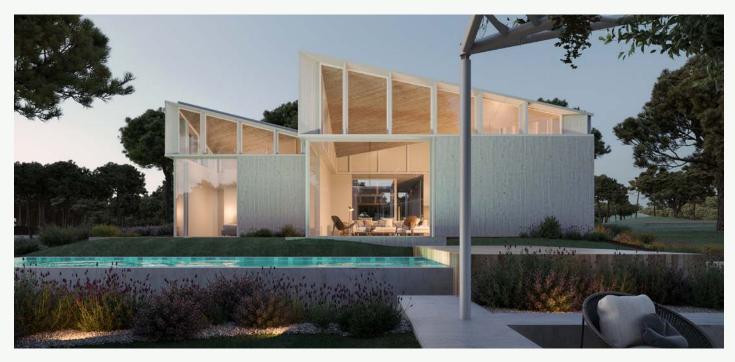

## Enjoy the Mediterranean climate with a largeoutdoor living space.

Sat in a quiet, sun-drenched area of Camiral Golf & Wellness, La Pineda 5 benefits from vistas of the Tour Golf Course, while still being nestled in the natural habitat that surrounds it.

Designed by the Camps Felip Arquitecturia studio, La Pineda 5 is built around a stunning central patio, bathing the surrounding rooms with natural light. This is only increased by two large windows on the facade. Outdoor living is a focal point of this home, with a large south-east facing garden giving you ample room to enjoy everything from hosting a barbeque to lounging in the sun. The trees surrounding the property take residents back to nature, while also protecting your privacy.

You'll simply float through the open-plan home before finding yourself on the terrace, where a swimming pool and Jacuzzi are waiting for you. With all of our properties, eco-living is at the forefront. La Pineda 5 has been carefully curated to ensure high energy efficiency, keeping guests at the optimum temperature whatever the time of year.