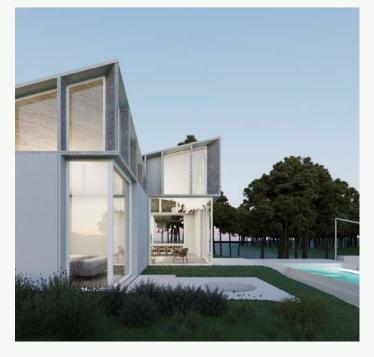

## Enjoy the Mediterranean climate with a largeoutdoor living space.

Sat in a quiet, sun-drenched area of Camiral Golf & Wellness, La Pineda 5 benefits from vistas of the Tour Golf Course, while still being nestled in the natural habitat that surrounds it.

Designed by the Camps Felip Arquitecturia studio, La Pineda 5 is built around a stunning central patio, bathing the surrounding rooms with natural light. This is only increased by two large windows on the facade. Outdoor living is a focal point of this home, with a large south-east facing garden giving you ample room to enjoy everything from hosting a barbeque to lounging in the sun. The trees surrounding the property take residents back to nature, while also protecting your privacy.