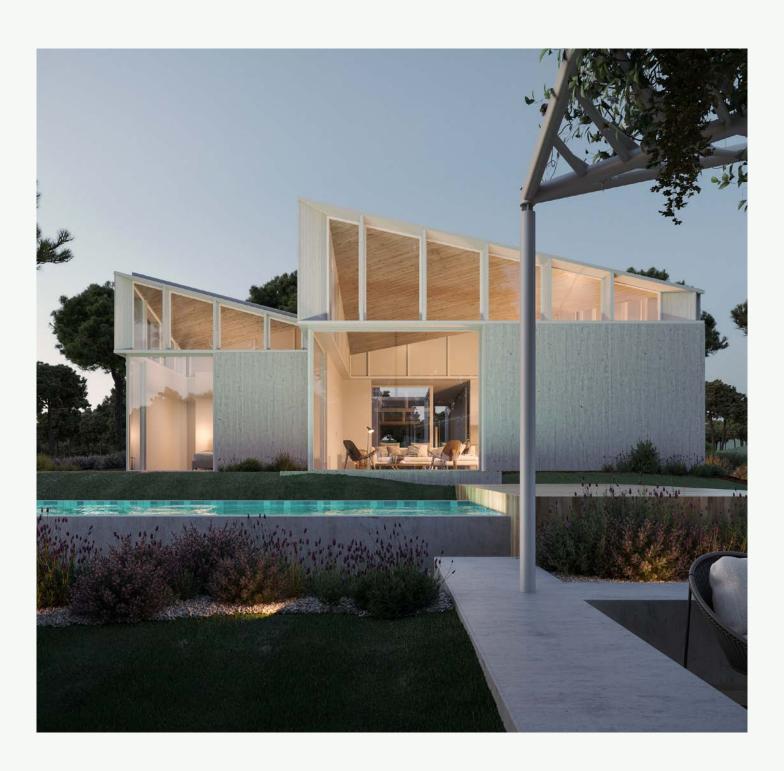

## Enjoy the Mediterranean climate with a largeoutdoor living space.

Sat in a quiet, sun-drenched area of Camiral Golf & Wellness, La Pineda 5 benefits from vistas of the Tour Golf Course, while still being nestled in the natural habitat that surrounds it.

Designed by the Camps Felip Arquitecturia studio, La Pineda 5 is built around a stunning central patio, bathing the surrounding rooms with natural light. This is only increased by two large windows on the facade. Outdoor living is a focal point of this home, with a large south-east facing garden giving you ample room to enjoy everything from hosting a barbeque to lounging in the sun. The trees surrounding the property take residents back to nature, while also protecting your privacy.

You'll simply float through the open-plan home before finding yourself on the terrace, where a swimming pool and Jacuzzi are waiting for you. With all of our properties, eco-living is at the forefront. La Pineda 5 has been carefully curated to ensure high energy efficiency, keeping guests at the optimum temperature whatever the time of year.