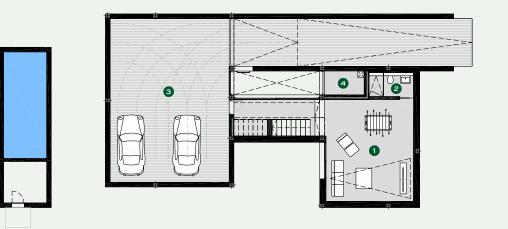

d guest toilet can be found on this level along with the spacious master bedroom and accompanying master bathroom. The basement of Ginesta 6 has been designed to include a multipurpose room and bathroom for guests to use depending on their needs.

Ginesta 6 is much more than a villa. It has been designed to blend in with its natural surroundings for a truly calming way of living.









# FIRST FLOOR

- 1 Bedroom
- 2 Bathroom
- 3 Bedroom
- 4 Bedroom
- 5 Bathroom
- 6 Hall
- 7 Covered Terrace



## GROUND FLOOR

#### 1 Dining room

- 2 Kitchen
- 3 Pantry
- 4 Living room
- 5 Corridor
- 6 Entrance Hall
- 7 Master bedroom
- 8 Master bathroom
- 9 Study
- 10 Guest Toilet
- 11 Swimming Pool
- 12 Covered Terrace

|--|

### BASEMENT

- 1 Multipurpose room
- 2 Toilet
- 3 Parking
- 4 Facility room



## SPECIFICATIONS

| Architect            | Lagula Arquitectes       |
|----------------------|--------------------------|
| Plot                 | 1009 m <sup>2</sup>      |
| Built Area           | 397 m <sup>2</sup>       |
| Porches and Terraces | 144,7 m <sup>2</sup>     |
| Bedrooms             | 4                        |
| Bathrooms            | 3                        |
| Guest toilets        | 2                        |
| Swimming Pool        | 35,3 m <sup>2</sup>      |
| Private Parking      |                          |
| Multipurpose room    |                          |
| Kitchen              | Bulthaup                 |
| Bathrooms            | Duravit, Tres, Hansgrohe |
| Air Conditioning     | Mitsubishi               |
| Heating              | Heating floor            |