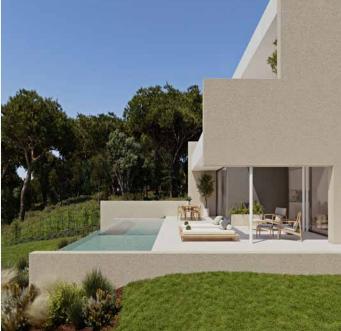

Enjoy an open plan kitchen and dining area suitable for big family gatherings; the perfect place to host. Light pours into the kitchen from the floor to ceiling doors, complete with a view overlooking the infinity swimming pool and the golf course beyond.