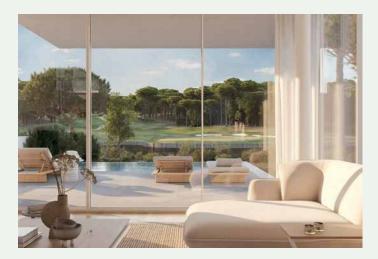

Enjoy an open plan kitchen and dining area suitable for big family gatherings; the perfect place to host. Light pours into the kitchen from the floor to ceiling doors, complete with a view overlooking the infinity swimming pool and the golf course beyond.

The property also boasts an extensive balcony that spans the width of the first floor, with further views of the golf course beyond. Back to the ground floor, a study and guest toilet can be found on this level along with the spacious master bedroom and accompanying master bathroom. The basement of Ginesta 6 has been designed to include a multipurpose room and bathroom for guests to use depending on their needs.