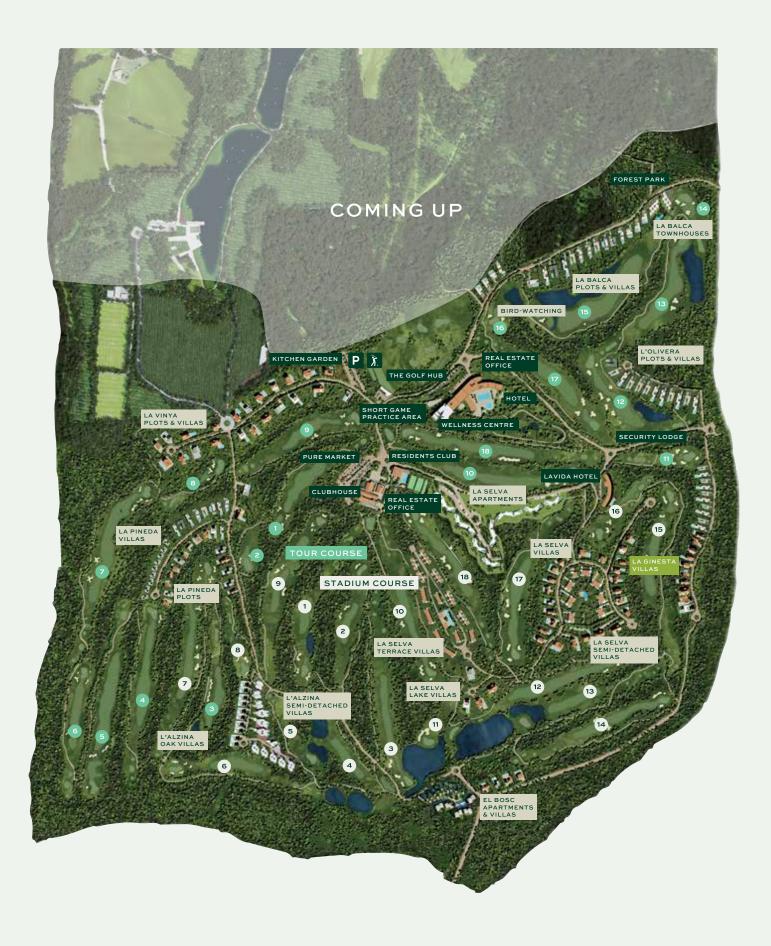

# LA GINESTA

6

Set in a 500 hectare Catalan countryside, the unique properties at Camiral Golf & Wellness a are designed to let the beauty of their woodland surroundings to pour inside.

Blending nature into the architecture of our sustainable properties, the design focuses on mental and physical wellbeing throughout. Not only will residents benefit from award-winning design and architecture, they will also step outside into our uninhibited Catalan landscape and enjoy its endless mountain views.

Residents will certainly appreciate the abundance of experiences crafted to rejuvenate the mind and the body: from a round on Camiral Golf & Wellness European Tour golf courses, the Stadium and the Tour Course, to walking through our kitchen garden to pick your own organic produce for the table.

Being among the Catalan pine trees is a truly holistic way to experience life. No aspect of our exceptional properties is left unturned, with carefully considered nutrition, comfort and exercise set to enhance everyday living.

Our IAGTO sustainability award-winning resort offers a glimpse of the future of environmentally conscious living cultivating Camiral Golf & Wellness philosophy to celebrate the finer things in life: eating well, being well and living well.