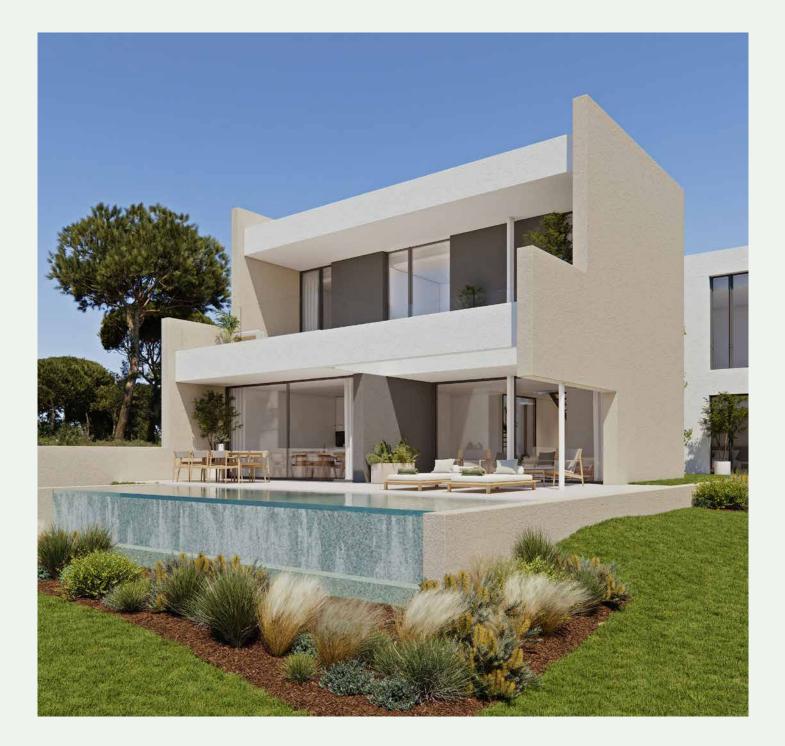

## 6 LA GINESTA

La Ginesta 6 is an architectural feat, set amongst the undulating Catalan landscape. With 4 bedrooms and 3 bathrooms, this spacious property has been designed to flow seamlessly from room to room.

Enjoy an open plan kitchen and dining area suitable for big family gatherings; the perfect place to host. Light pours into the kitchen from the floor to ceiling doors, complete with a view overlooking the infinity swimming pool and the golf course beyond.

The property also boasts an extensive balcony that spans the width of the first floor, with further views of the golf course beyond. Back to the ground floor, a study and guest toilet can be found on this level along with the spacious master bedroom and accompanying master bathroom. The basement of Ginesta 6 has been designed to include a multipurpose room and bathroom for guests to use depending on their needs.

Ginesta 6 is much more than a villa. It has been designed to blend in with its natural surroundings for a truly calming way of living.