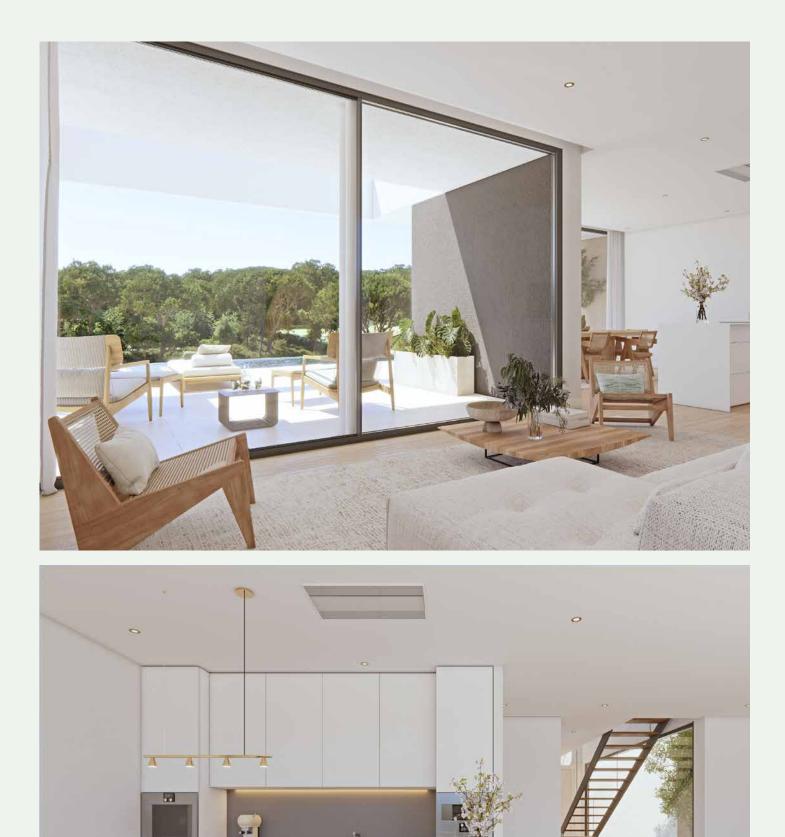

Enjoy an open plan kitchen and dining area suitable for big family gatherings; the perfect place to host. Light pours into the kitchen from the floor to ceiling doors, complete with a view overlooking the infinity swimming pool and the golf course beyond.

The property also boasts an extensive balcony that spans the width of the first floor, with further views of the golf course beyond. Back to the ground floor, a study and guest toilet can be found on this level along with the spacious master bedroom and accompanying master bathroom. The basement of Ginesta 6 has been designed to include a multipurpose room and bathroom for guests to use depending on their needs.