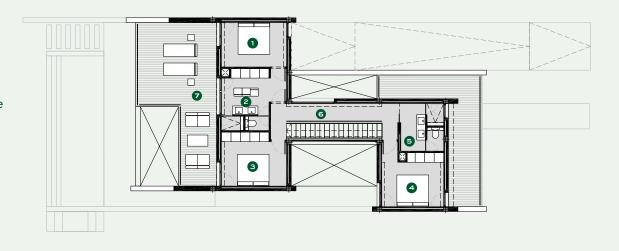

# FIRST FLOOR

- 1 Bedroom
- 2 Bathroom
- 3 Bedroom
- 4 Bedroom
- 5 Bathroom
- 6 Hall
- 7 Covered Terrace

## GROUND FLOOR

#### 1 Dining room

- 2 Kitchen
- 3 Pantry
- 4 Living room
- 5 Corridor
- 6 Entrance Hall
- 7 Master bedroom
- 8 Master bathroom
- 9 Study
- 10 Guest Toilet
- 11 Swimming Pool
- 12 Covered Terrace

|--|

### BASEMENT

- 1 Multipurpose room
- 2 Toilet
- 3 Parking
- 4 Facility room