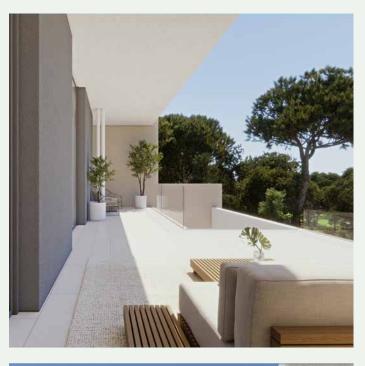

The property also boasts an extensive balcony that spans the width of the first floor, with further views of the golf course beyond. Back to the ground floor, a study and guest toilet can be found on this level along with the spacious master bedroom and accompanying master bathroom. The basement of Ginesta 6 has been designed to include a multipurpose room and bathroom for guests to use depending on their needs.