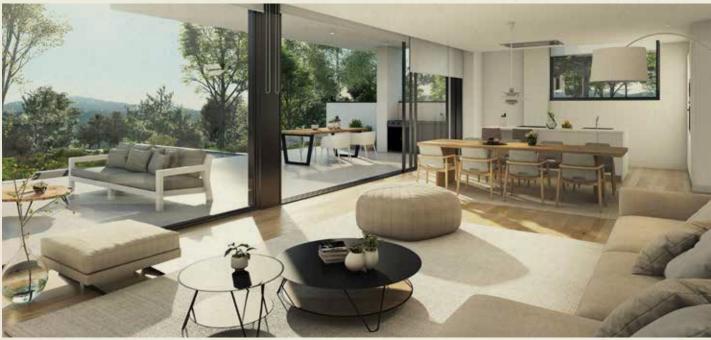

There's a distinct connection between nature and modern design in this property. The architect has created harmony between its natural surroundings and the earthy tones of the interiors, with a free-flowing floor plan and floor-to-ceiling doors enhancing this.

Ginesta 5 benefits from a 10ft infinity pool with a patio area spanning the length of the villa. Like many of PGA Catalunya's properties, it has been designed with hosting in mind, giving ample space for dining, both internally and al fresco.