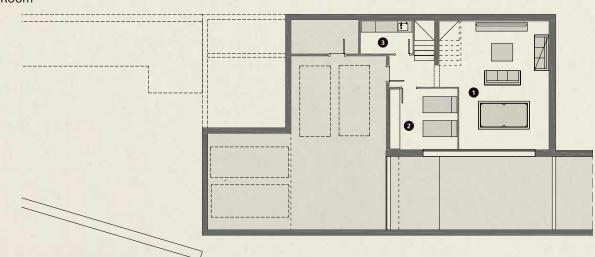

gn in this property. The architect has created harmony between its natural surroundings and the earthy tones of the interiors, with a free-flowing floor plan and floor-to-ceiling doors enhancing this.

Ginesta 5 benefits from a 10ft infinity pool with a patio area spanning the length of the villa. Like many of PGA Catalunya's properties, it has been designed with hosting in mind, giving ample space for dining, both internally and al fresco.

With five bedrooms, including a bedroom and living space in the basement, big families, or those who envisage having a lot of guests to visit, will be at home here.









## **First Floor**



## **Ground Floor**



- 2 Kitchen
- 3 Bedroom
- 4 Bathroom
- 5 Guest Toilet
- 6 Swimming



#### Basement

- 1 Multifunctional Room
- 2 Bedroom
- 3 Laundry



# **Specifications**

| Architect            | Jordi Linares         |
|----------------------|-----------------------|
| Plot                 | 1020,7 m <sup>2</sup> |
| Built area           | 420 m <sup>2</sup>    |
| Porches and Terraces | 110 m <sup>2</sup>    |
| Bedrooms             | 5                     |
| Bathrooms            | 4                     |
| Guest toilet         | 1                     |
| Parking              | 80 m <sup>2</sup>     |
| Swimming Pool        | 34 m <sup>2</sup>     |
| Multifunctional Room | 50 m <sup>2</sup>     |
| Kitchen              | Gaggenau              |
|                      | Neff                  |
| Bathrooms            | Roca                  |
|                      | Gala                  |
|                      | Hansgrohe