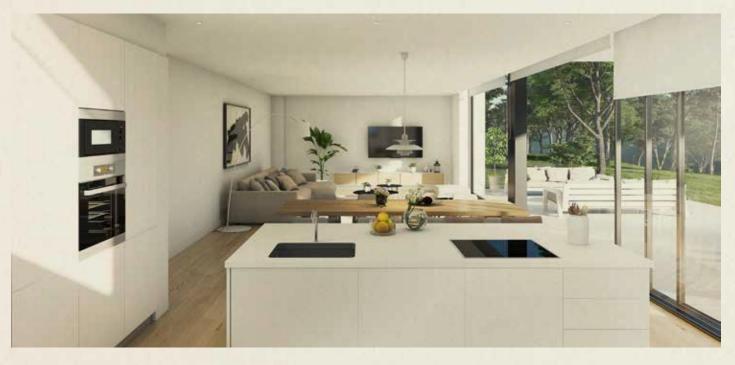

There's a distinct connection between nature and modern design in this property. The architect has created harmony between its natural surroundings and the earthy tones of the interiors, with a free-flowing floor plan and floor-to-ceiling doors enhancing this.

Ginesta 5 benefits from a 10ft infinity pool with a patio area spanning the length of the villa. Like many of PGA Catalunya's properties, it has been designed with hosting in mind, giving ample space for dining, both internally and al fresco.

# **Specifications**

| Architect            | Jordi Linares         |
|----------------------|-----------------------|
| Plot                 | 1020,7 m <sup>2</sup> |
| Built area           | 420 m <sup>2</sup>    |
| Porches and Terraces | 110 m <sup>2</sup>    |
| Bedrooms             | 5                     |
| Bathrooms            | 4                     |
| Guest toilet         | 1                     |
| Parking              | 80 m <sup>2</sup>     |
| Swimming Pool        | 34 m <sup>2</sup>     |
| Multifunctional Room | 50 m <sup>2</sup>     |
| Kitchen              | Gaggenau              |
|                      | Neff                  |
| Bathrooms            | Roca                  |
|                      | Gala                  |
|                      | Hansgrohe             |
| Air Conditioning     | Mitsubishi            |
| Heating              | Heating floor         |
| Domotics             | Control 4             |
| Communications       | Optical Fibre,        |
|                      | Wi-Fi Access Points   |
| Energy Qualification | Rating A              |