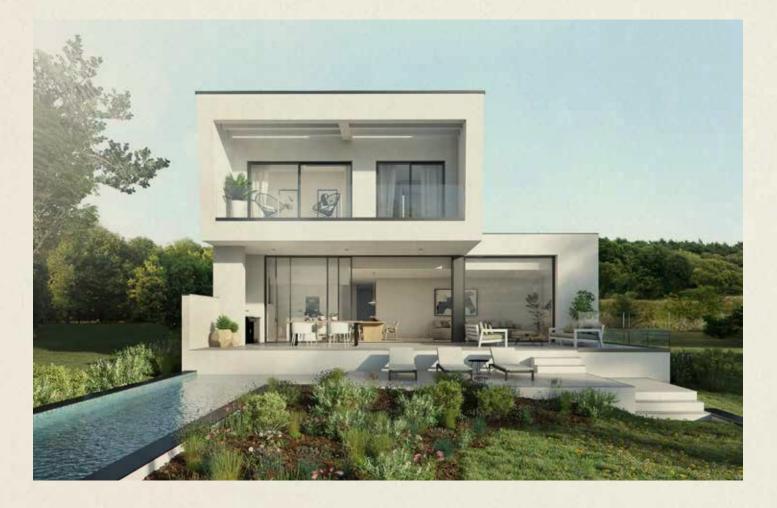

#### Breathtaking golf course views With private infinity pool

Nestled in the Eastern nook of PGA Catalunya, Ginesta 5 sits on a slight hill, giving far-reaching views of the Stadium Golf Course and beyond.

There's a distinct connection between nature and modern design in this property. The architect has created harmony between its natural surroundings and the earthy tones of the interiors, with a free-flowing floor plan and floor-to-ceiling doors enhancing this.

Ginesta 5 benefits from a 10ft infinity pool with a patio area spanning the length of the villa. Like many of PGA Catalunya's properties, it has been designed with hosting in mind, giving ample space for dining, both internally and al fresco.