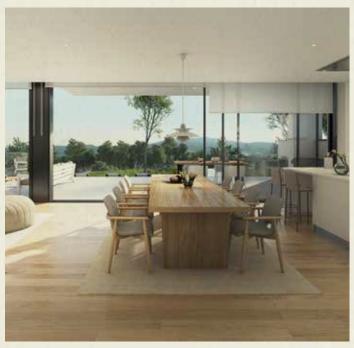

There's a distinct connection between nature and modern design in this property. The architect has created harmony between its natural surroundings and the earthy tones of the interiors, with a free-flowing floor plan and floor-to-ceiling doors enhancing this.

Ginesta 5 benefits from a 10ft infinity pool with a patio area spanning the length of the villa. Like many of PGA Catalunya's properties, it has been designed with hosting in mind, giving ample space for dining, both internally and al fresco.