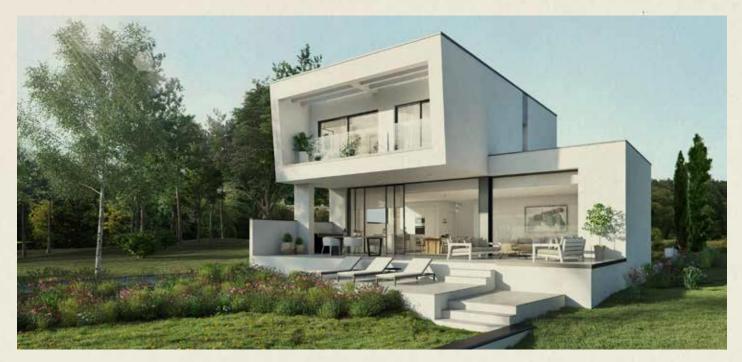

There's a distinct connection between nature and modern design in this property. The architect has created harmony between its natural surroundings and the earthy tones of the interiors, with a free-flowing floor plan and floor-to-ceiling doors enhancing this.

Ginesta 5 benefits from a 10ft infinity pool with a patio area spanning the length of the villa. Like many of PGA Catalunya's properties, it has been designed with hosting in mind, giving ample space for dining, both internally and al fresco.

With five bedrooms, including a bedroom and living space in the basement, big families, or those who envisage having a lot of guests to visit, will be at home here.