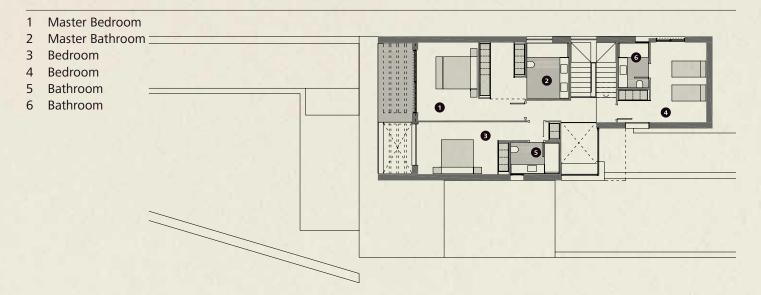

## **First Floor**

## **Ground Floor**

- 2 Kitchen
- 3 Bedroom
- 4 Bathroom
- 5 Guest Toilet
- 6 Swimming

#### Basement

- 1 Multifunctional Room
- 2 Bedroom
- 3 Laundry