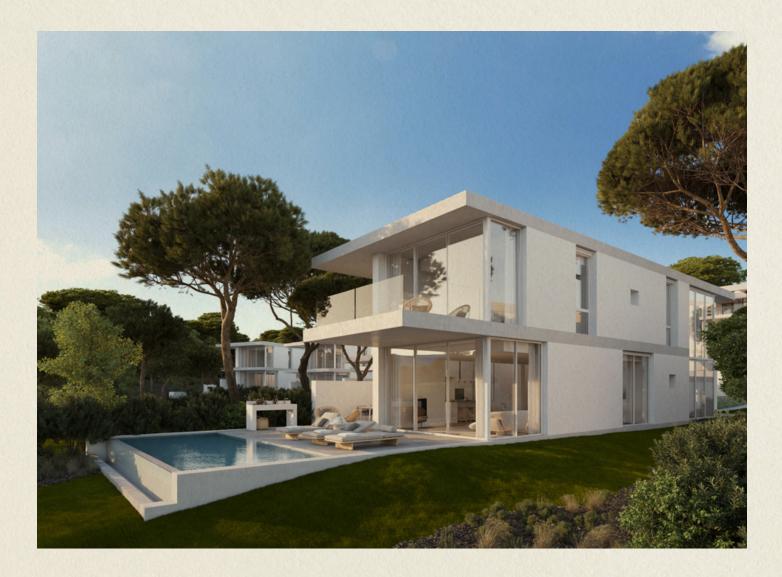

#### Contemporary Mediterranean Villas Open your door to nature

This innovative new complex of villas sits just 20 metres from the resort's most prestigious lake with views over the 3rd, 4th, 11th and 12th holes of PGA Catalunya's Stadium Course. The minimalist glass-fronted design is built sustainably, with insulations to minimise energy consumption as well as moveable eaves to keep you cool in the summer months.

The sustainability factor doesn't end there; rainwater at the complex is recycled to be used for watering plants, while solar panels heat your water. With such a beautiful, natural setting on your doorstep, the architects have ensured you are able to fully enjoy the environment.