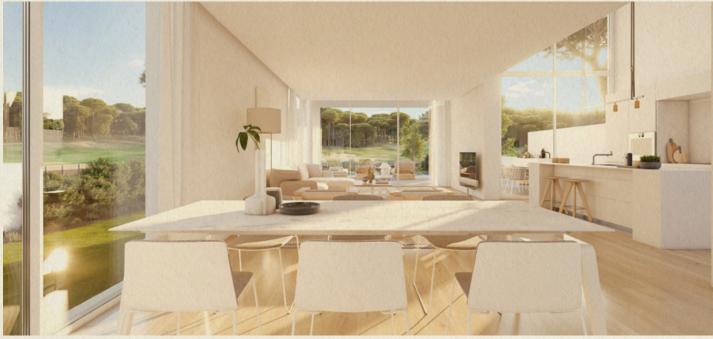

Glide along the natural oak floor towards the bright, white kitchen, looking out towards the breathtaking Mediterranean landscape. The house is bathed in natural light, designed to put your health and wellbeing at the forefront.