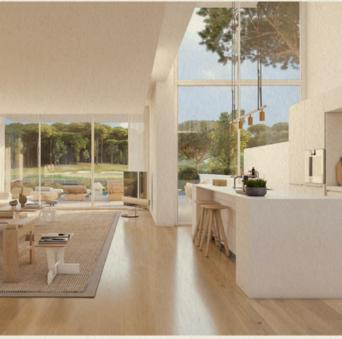

#### Contemporary Mediterranean Villas Open your door to nature

This innovative new complex of villas sits just 20 metres from the resort's most prestigious lake with views over the 3rd, 4th, 11th and 12th holes of PGA Catalunya's Stadium Course. The minimalist glass-fronted design is built sustainably, with insulations to minimise energy consumption as well as moveable eaves to keep you cool in the summer months.

Glide along the natural oak floor towards the bright, white kitchen, looking out towards the breathtaking Mediterranean landscape. The house is bathed in natural light, designed to put your health and wellbeing at the forefront.

Each property benefits from an open-plan outdoor area, perfect to enjoy a summer barbeque or al-fresco dining. And, with large doors opening into our serene landscape, you'll be able to bring the peaceful setting into your home.