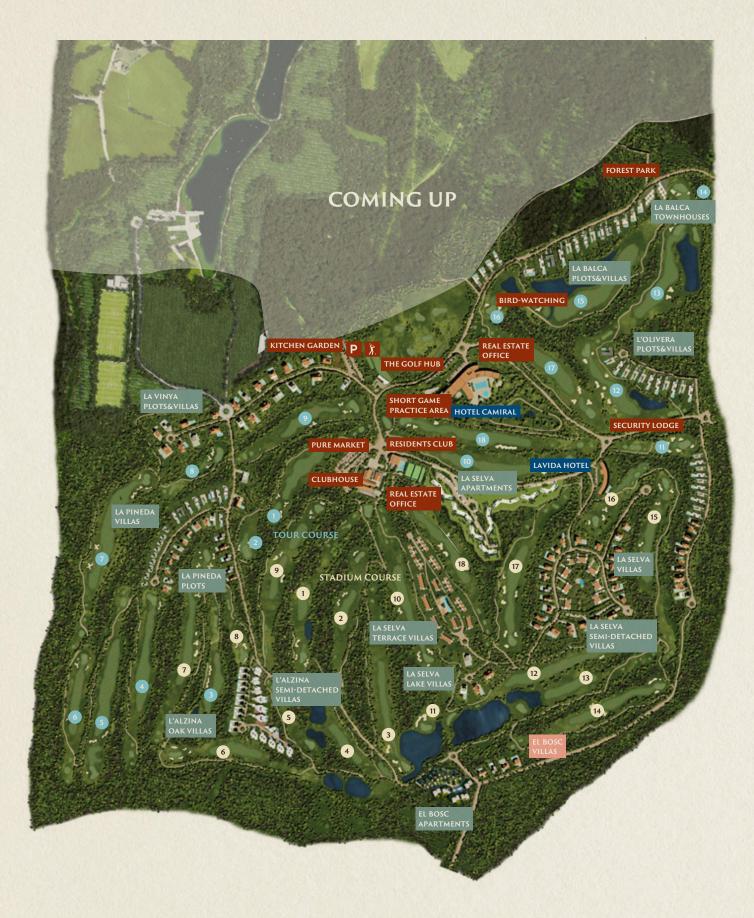

ol 4               |
| Communications       | Optical Fibre,          |
|                      | Wi-Fi Access Points     |
| Energy Qualification | Rating B                |
|                      | A we show               |
|                      |                         |

В







This is a document provided for information purposes only, the Developer reserves the right to modify the figures and features & specifications because of technical or legal circumstances. The developer reserves the right to change the finishes for others of equal or higher quality than those specified. Computer generated image for illustrative purposes only. Consumption and emission values are for guidance only and correspond to a standard home with a specific location, orientation and finishing materials.



## **Resort Map**

#### PGA Catalunya

Carretera N-II km701, 17455 Caldes de Malavella, Girona, Spain

Tel: +34 972 472 957 realestate@pgacatalunya.com www.pgacatalunya.com