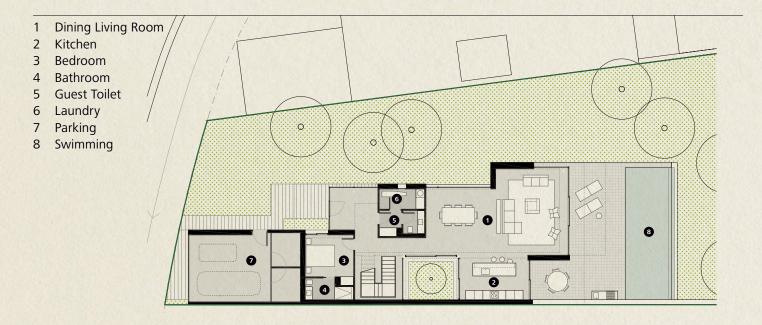

months.

The sustainability factor doesn't end there; rainwater at the complex is recycled to be used for watering plants, while solar panels heat your water. With such a beautiful, natural setting on your doorstep, the architects have ensured you are able to fully enjoy the environment.

Glide along the natural oak floor towards the bright, white kitchen, looking out towards the breathtaking Mediterranean landscape. The house is bathed in natural light, designed to put your health and wellbeing at the forefront.

Each property benefits from an open-plan outdoor area, perfect to enjoy a summer barbeque or al-fresco dining. And, with large doors opening into our serene landscape, you'll be able to bring the peaceful setting into your home.









## **First Floor**



# **Ground Floor**



# **Specifications**

| Architect            | Jaime Prous Arquitectes |
|----------------------|-------------------------|
| Plot                 | 584,82 m <sup>2</sup>   |
| Built area           | 474,37 m <sup>2</sup>   |
| Porches and Terraces | 125,85 m <sup>2</sup>   |
| Bedrooms             | 4                       |
| Bathrooms            | 4                       |
| Guest toilet         | 1                       |
| Private Parking      | 26,93 m <sup>2</sup>    |
| Swimming Pool        | 30,69 m <sup>2</sup>    |
| Kitchen              | Bulthaup                |
| Bathrooms            | Geberit                 |
|                      | Fiora                   |
|                      | Roca                    |
|                      | Tres                    |
| Air Condi