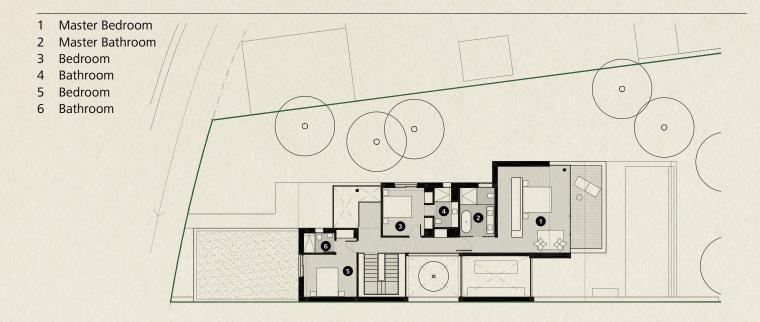

ou cool in the summer months.

The sustainability factor doesn't end there; rainwater at the complex is recycled to be used for watering plants, while solar panels heat your water. With such a beautiful, natural setting on your doorstep, the architects have ensured you are able to fully enjoy the environment.

Glide along the natural oak floor towards the bright, white kitchen, looking out towards the breathtaking Mediterranean landscape. The house is bathed in natural light, designed to put your health and wellbeing at the forefront.

Each property benefits from an open-plan outdoor area, perfect to enjoy a summer barbeque or al-fresco dining. And, with large doors opening into our serene landscape, you'll be able to bring the peaceful setting into your home.









## **First Floor**



# **Ground Floor**



# **Specifications**

| Architect            | Jaime Prous Arquitectes |
|----------------------|-------------------------|
| Plot                 | 584,82 m <sup>2</sup>   |
| Built area           | 474,37 m <sup>2</sup>   |
| Porches and Terraces | 125,85 m <sup>2</sup>   |
| Bedrooms             | 4                       |
| Bathrooms            | 4                       |
| Guest toilet         | 1                       |
| Private Parking      | 26,93 m <sup>2</sup>    |
| Swimming Pool        | 30,69 m <sup>2</sup>    |
| Kitchen              | Bulthaup                |
| Bathrooms            | Geberit                 |
|                      | Fiora                   |
|                      | Roca                    |
|                      | Tres