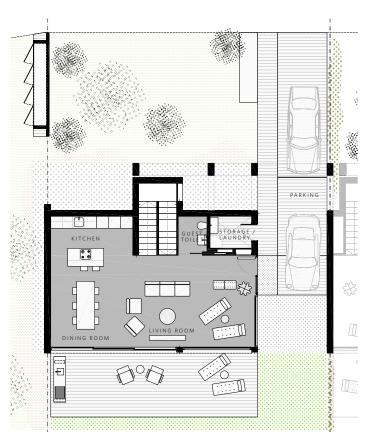

The new units are evenly distributed across two floors adjacent to the pool area. The spacious properties feature a ground floor kitchen and living space that extends to a private courtyard with barbecue area. The four bedrooms on the upper level include a master suite and private terrace.

### LOWER FLOOR