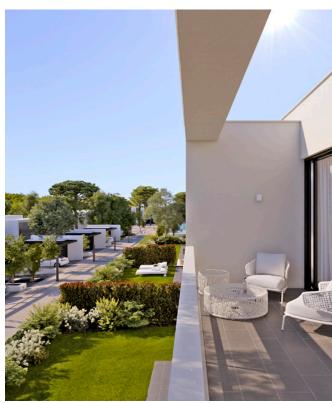

The new units are evenly distributed across two floors adjacent to the pool area. The spacious properties feature a ground floor kitchen and living space that extends to a private courtyard with barbecue area. The four bedrooms on the upper level include a master suite and private terrace.

The ultra-modern villas are equipped with the latest smart home technology, benefiting from private parking, and access to a communal area - with infinity pool, changing rooms and a sun terrace - in addition to the Residents' Club with its outdoor swimming pool, gym and thermal circuit.