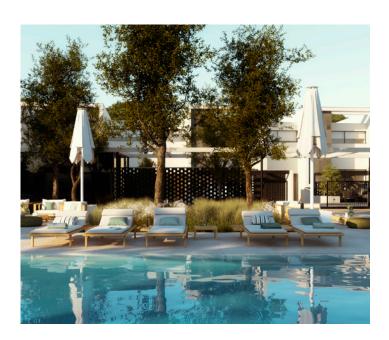

The ultra-modern villas are equipped with the latest smart home technology, benefiting from private parking, and access to a communal area - with infinity pool, changing rooms and a sun terrace - in addition to the Residents' Club with its outdoor swimming pool, gym and thermal circuit.

#### BASIC DETAILS

ARCHITECT Lagula
BUILT AREA From 168 m²
PORCHES AND TERRACES From 15 m²
BEDROOMS 4
BATHROOMS 2
GUEST TOILET 1

PRIVATE PARKING STORAGE ROOM

COMMUNAL AREA Infinity pool (137 m²), Children's pool (34 m²),

Sun terrace, Changing rooms