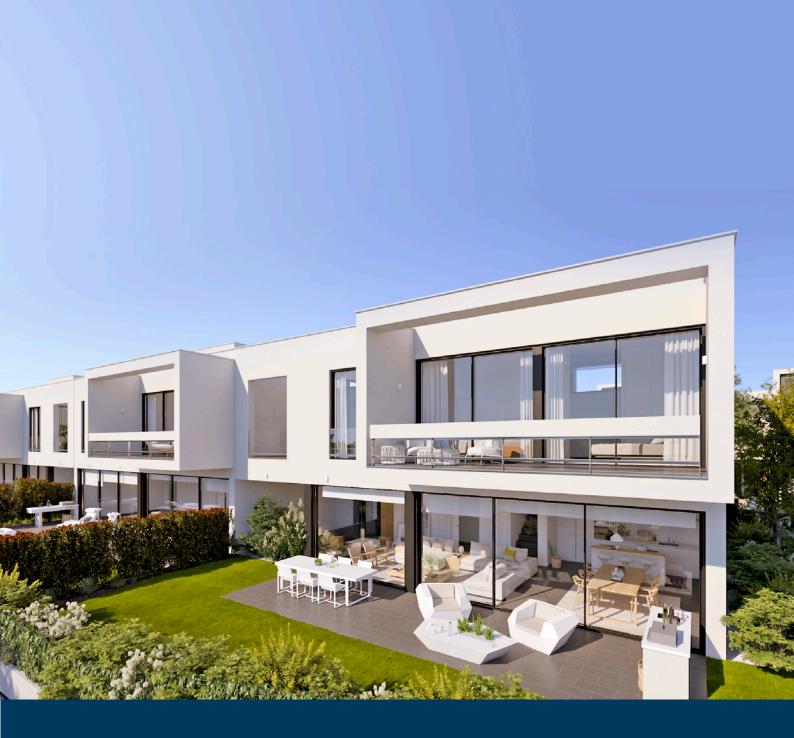

#### ELEGANCE AND STYLE AT THE HEART OF THE RESORT

The latest stylish properties in the Terrace Villas development are located near the 18th hole of the Stadium course, enjoying a prime location at the heart of PGA Catalunya Resort. Surrounded by Spain's leading golf course, the development has been divided into small modules to preserve the natural surroundings, maximising the convenient location while reducing the impact of the villas on the horizon. The 4-bedroom properties are just a 2-minute walk from the Clubhouse, Residents' Club and other key resort facilities.

The new units are evenly distributed across two floors adjacent to the pool area. The spacious properties feature a ground floor kitchen and living space that extends to a private courtyard with barbecue area. The four bedrooms on the upper level include a master suite and private terrace.

With their perfect east orientation, the wide façade invites an intense relationship with natural light and the landscape. The monumental entrance of each unit transforms even the car porch into an aesthetic element. Merging interior and exterior spaces to perfection, the Terrace Villas properties dissolve harmoniously into the landscape.

The ultra-modern villas are equipped with the latest smart home technology, benefiting from private parking, and access to a communal area - with infinity pool, changing rooms and a sun terrace - in addition to the Residents' Club with its outdoor swimming pool, gym and thermal circuit.