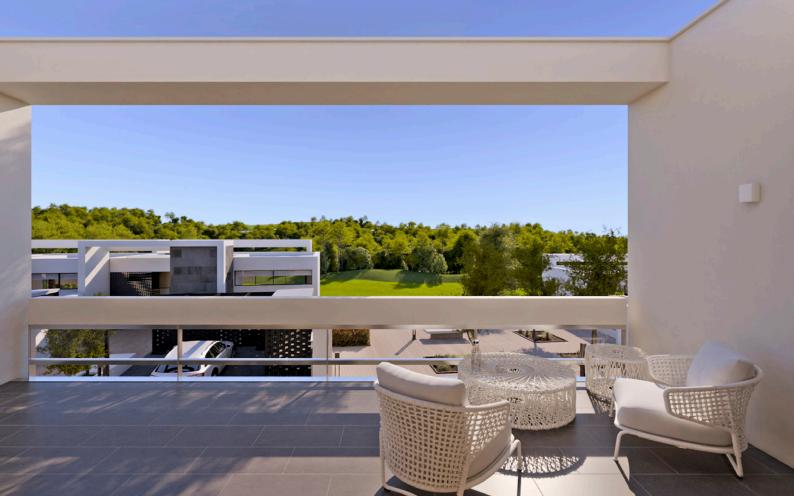

The new units are evenly distributed across two floors adjacent to the pool area. The spacious properties feature a ground floor kitchen and living space that extends to a private courtyard with barbecue area. The four bedrooms on the upper level include a master suite and private terrace.

The ultra-modern villas are equipped with the latest smart home technology, benefiting from private parking, and access to a communal area - with infinity pool, changing rooms and a sun terrace - in addition to the Residents' Club with its outdoor swimming pool, gym and thermal circuit.