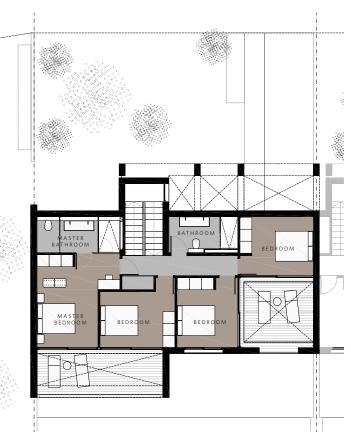

The new units are evenly distributed across two floors adjacent to the pool area. The spacious properties feature a ground floor kitchen and living space that extends to a private courtyard with barbecue area. The four bedrooms on the upper level include a master suite and private terrace.

#### BASIC DETAILS

ARCHITECT Lagula
BUILT AREA From 168 m²
PORCHES AND TERRACES From 15 m²
BEDROOMS 4
BATHROOMS 2
GUEST TOILET 1

PRIVATE PARKING STORAGE ROOM

COMMUNAL AREA Infinity pool (137 m²), Children's pool (34 m²),

### UPPER FLOOR