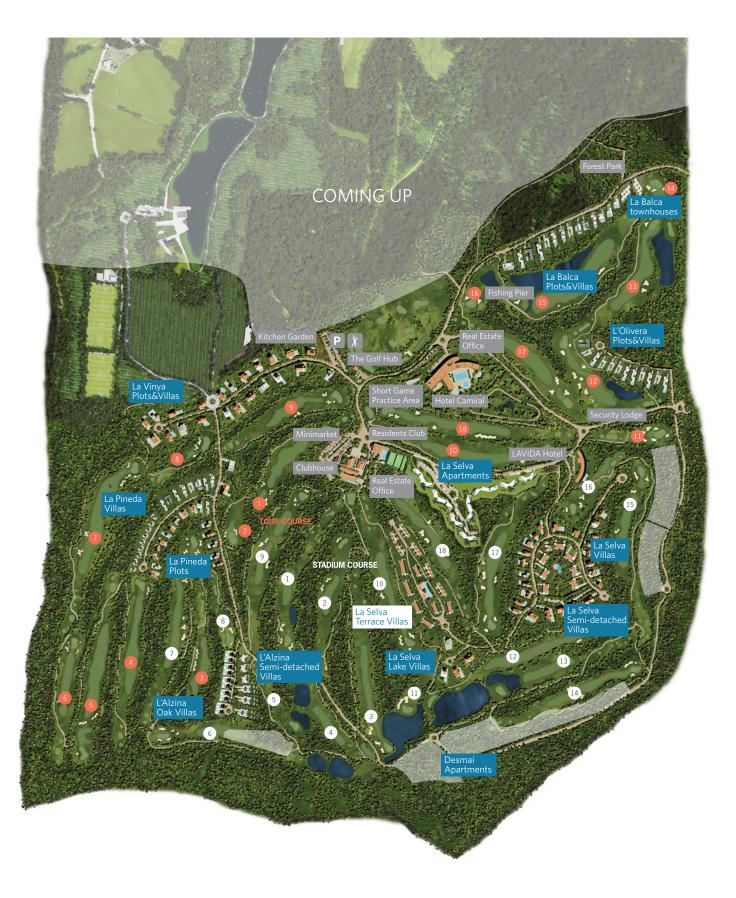

#### ELEGANCE AND STYLE AT THE HEART OF THE RESORT

The latest stylish properties in the Terrace Villas development are located near the 18th hole of the Stadium course, enjoying a prime location at the heart of PGA Catalunya Resort. Surrounded by Spain's leading golf course, the development has been divided into small modules to preserve the natural surroundings, maximising the convenient location while reducing the impact of the villas on the horizon. The 4-bedroom properties are just a 2-minute walk from the Clubhouse, Residents' Club and other key resort facilities.

The ultra-modern villas are equipped with the latest smart home technology, benefiting from private parking, and access to a communal area - with infinity pool, changing rooms and a sun terrace - in addition to the Residents' Club with its outdoor swimming pool, gym and thermal circuit.

# YOUR NEW HOME AT THE HEART OF PGA CATALUNYA RESORT