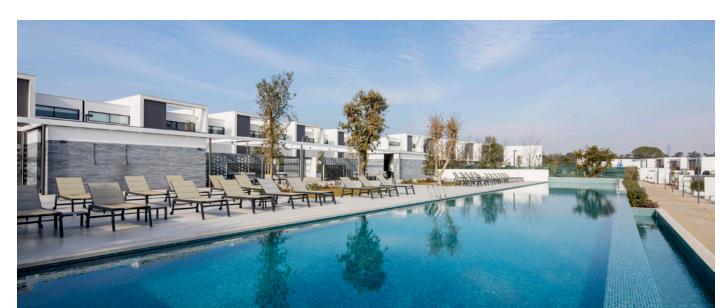

The new units are evenly distributed across two floors adjacent to the pool area. The spacious properties feature a ground floor kitchen and living space that extends to a private courtyard with barbecue area. The four bedrooms on the upper level include a master suite and private terrace.

The ultra-modern villas are equipped with the latest smart home technology, benefiting from private parking, and access to a communal area - with infinity pool, changing rooms and a sun terrace - in addition to the Residents' Club with its outdoor swimming pool, gym and thermal circuit.