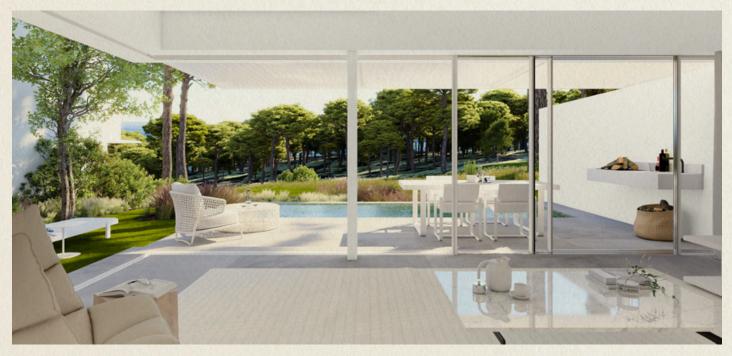

The carefully landscaped exterior spaces feature a subtle interplay of pergolas, vegetation and a sun-filled terrace, ideal for making the most of the climate - and for al fresco dining. A barbecue area leads onto an inviting plunge pool. The pure, clean lines and white volumes of the property blend smoothly with traditional materials such as marble and ceramic, to create a harmonious home filled with light and colour.