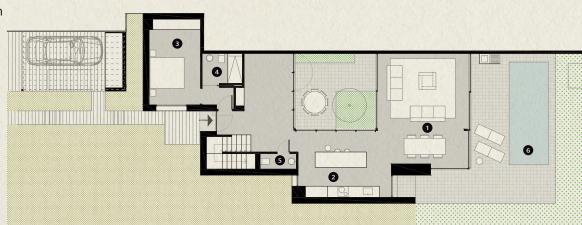

## **Ground Floor**

- 1 Dining Living Room
- 2 Kitchen
- 3 Bedroom
- 4 Bathroom
- 5 Guest Toilet
- 6 Swimming

## **Specifications**

| Architect            | Jaime Prous                                       |
|----------------------|---------------------------------------------------|
| Plot                 | From 350,9 m <sup>2</sup> to 577,7 m <sup>2</sup> |
| Built area           | From 290,7 m <sup>2</sup> to 320,8 m <sup>2</sup> |
| Porches and Terraces | From 64,3 m <sup>2</sup> to 71,6 m <sup>2</sup>   |
| Bedrooms             | 3 (en suite)                                      |
| Bathrooms            | 5                                                 |
| Guest toilet         | 1                                                 |
| Private Parking      | From 30,2 m <sup>2</sup> to 61,4 m <sup>2</sup>   |
| Swimming Pool        | From 9,2 m <sup>2</sup> to 13,8 m <sup>2</sup>    |
| Storage Room         | 4,2 m <sup>2</sup>                                |
| Kitchen              | Bulthaup                                          |
|                      | Neff                                              |
|                      | Gaggenau                                          |
|                      | Novy                                              |
| Bathrooms            | Roca                                              |
|                      | Duravit                                           |
|                      | Tres                                              |
| Air Conditioning     | Mitsubishi                                        |
| Heating              | Heating floor                                     |
| Domotics             | Control 4                                         |
| Communications       | Optical Fibre,                                    |
|                      | Wi-Fi Access Points                               |
| Energy Qualification | Rating B                                          |
|                      | A veletion                                        |
|                      | B B C                                             |
|                      |                                                   |