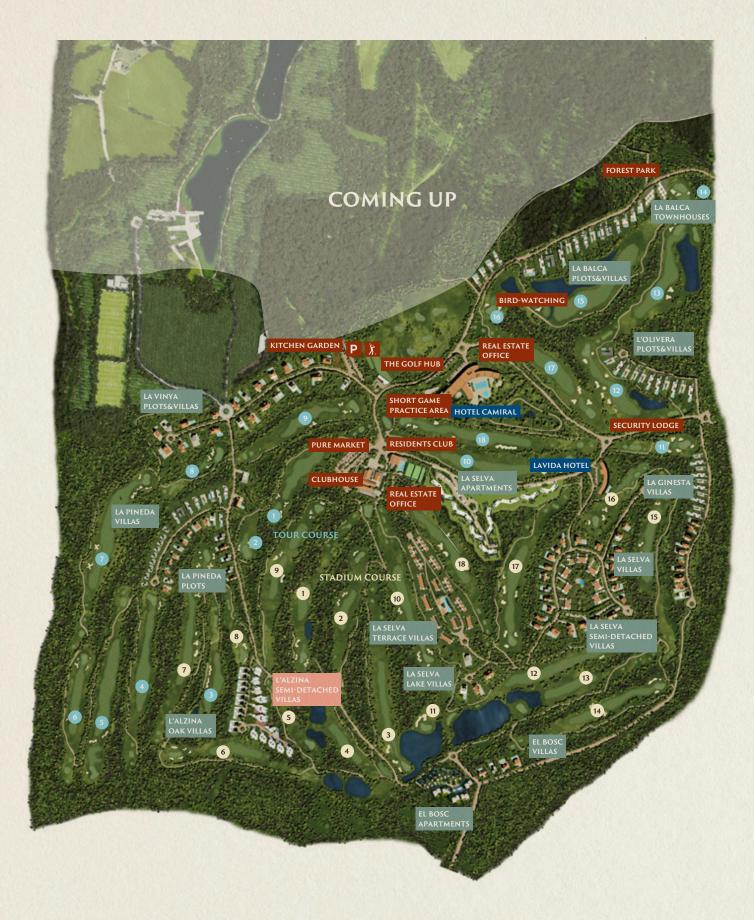

|
|                      | Tres                                              |
| Air Conditioning     | Mitsubishi                                        |
| Heating              | Heating floor                                     |
| Domotics             | Control 4                                         |
| Communications       | Optical Fibre,                                    |
|                      | Wi-Fi Access Points                               |
| Energy Qualification | Rating B                                          |
|                      | A veletion                                        |
|                      | B B C                                             |
|                      |                                                   |











#### **Resort Map**

#### PGA Catalunya

Carretera N-II km701, 17455 Caldes de Malavella, Girona, Spain

Tel: +34 972 472 957 realestate@pgacatalunya.com www.pgacatalunya.com