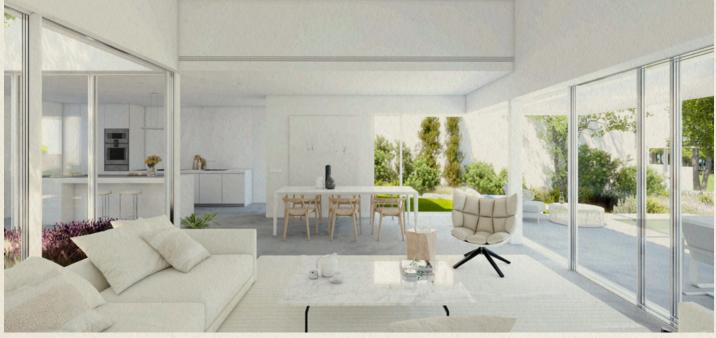

The elegantly angular architecture brings the outside in, integrating the property effortlessly into the surrounding nature. The 3-bedroom villa makes the most of the Mediterranean light thanks to open plan interiors and floorto-ceiling windows. An interior patio filled with aromatic plants helps define the space and enhance the luminosity. Perfect for family living and entertaining, the L-shaped communal living areas feature smooth tiled floors, in contrast with the oak wood flooring in the bedrooms.

The carefully landscaped exterior spaces feature a subtle interplay of pergolas, vegetation and a sun-filled terrace, ideal for making the most of the climate - and for al fresco dining. A barbecue area leads onto an inviting plunge pool. The pure, clean lines and white volumes of the property blend smoothly with traditional materials such as marble and ceramic, to create a harmonious home filled with light and colour.