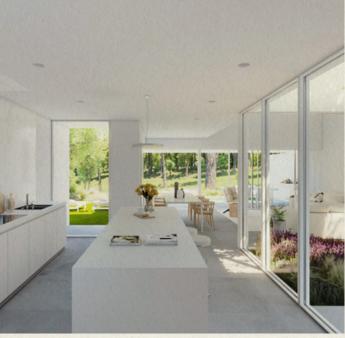

The elegantly angular architecture brings the outside in, integrating the property effortlessly into the surrounding nature. The 3-bedroom villa makes the most of the Mediterranean light thanks to open plan interiors and floorto-ceiling windows. An interior patio filled with aromatic plants helps define the space and enhance the luminosity. Perfect for family living and entertaining, the L-shaped communal living areas feature smooth tiled floors, in contrast with the oak wood flooring in the bedrooms.

The carefully landscaped exterior spaces feature a subtle interplay of pergolas, vegetation and a sun-filled terrace, ideal for making the most of the climate - and for al fresco dining. A barbecue area leads onto an inviting plunge pool. The pure, clean lines and white volumes of the property blend smoothly with traditional materials such as marble and ceramic, to create a harmonious home filled with light and colour.