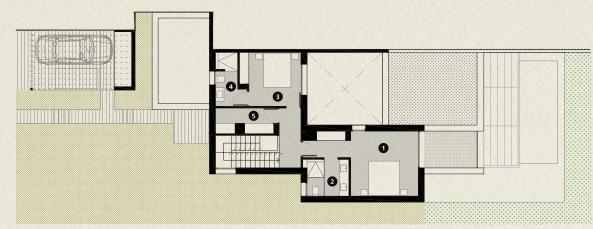

### **First Floor**

- 1 Master Bedroom
- 2 Master Bathroom
- 3 Bedroom
- 4 Bathroom
- 5 Laundry

## **Ground Floor**

- 1 Dining Living Room
- 2 Kitchen
- 3 Bedroom
- 4 Bathroom
- 5 Guest Toilet
- 6 Swimming