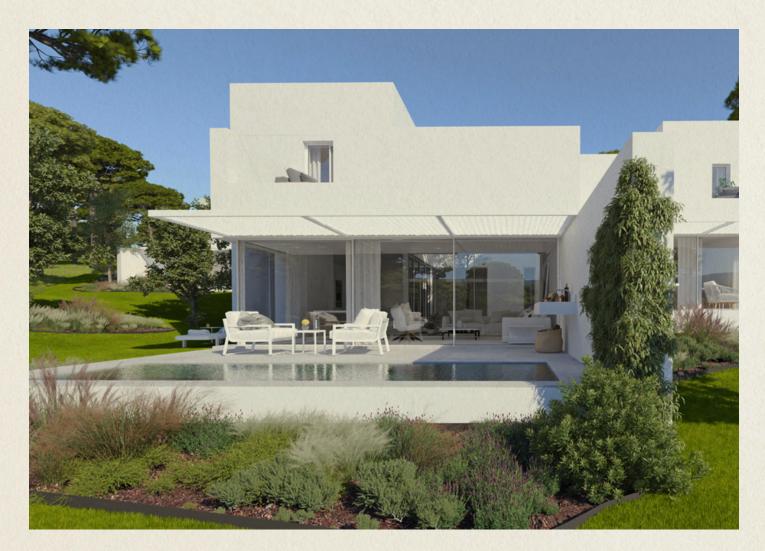

#### L'ALZINA SEMI-DETACHED

#### Contemporary mediterranean-style villas Designed for family living

Located in the south-west of PGA Catalunya, this stylish, semi-detached family home was designed by the studio of award-winning Barcelona architect Jaime Prous. A fusion of traditional villa style and contemporary design, the property offers unique views of the world-class Stadium Course and Vallcanera forest.

The elegantly angular architecture brings the outside in, integrating the property effortlessly into the surrounding nature. The 3-bedroom villa makes the most of the Mediterranean light thanks to open plan interiors and floorto-ceiling windows. An interior patio filled with aromatic plants helps define the space and enhance the luminosity. Perfect for family living and entertaining, the L-shaped communal living areas feature smooth tiled floors, in contrast with the oak wood flooring in the bedrooms.

The carefully landscaped exterior spaces feature a subtle interplay of pergolas, vegetation and a sun-filled terrace, ideal for making the most of the climate - and for al fresco dining. A barbecue area leads onto an inviting plunge pool. The pure, clean lines and white volumes of the property blend smoothly with traditional materials such as marble and ceramic, to create a harmonious home filled with light and colour.

A tribute to nature, Mediterranean lifestyle - and modernity.