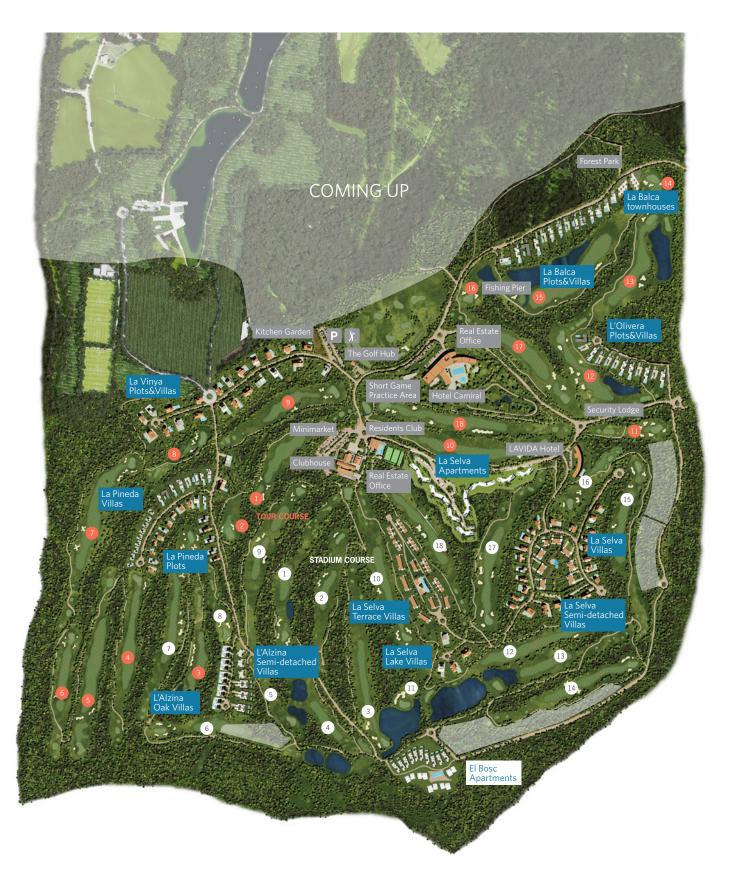

#### THE LATEST IN DESIGN INNOVATION

Situated in the southern part of PGA Catalunya Resort, El Bosc Apartments are the most innovative properties on the complex. Designed by the Barcelona studio of award-winning architect Jaime Prous, the apartments are carefully integrated into the surrounding landscape - highlighting a clear commitment to respect nature.

These exclusive properties, located in a peaceful wooded area on the resort, showcase the latest techniques in sustainable design that place both the environment, and the wellbeing of its residents at its centre. Key concepts taken into account include the natural environment, the breathtaking views, the sun, the site's relationship to water and the careful choice of materials.

The complex is built around an elegant pool - designed to emulate a lake - complete with sundeck and outdoor lounge space. The trees between the apartments enhance privacy, while allowing for exceptional views over the most iconic lake and fairways of the Stadium course.