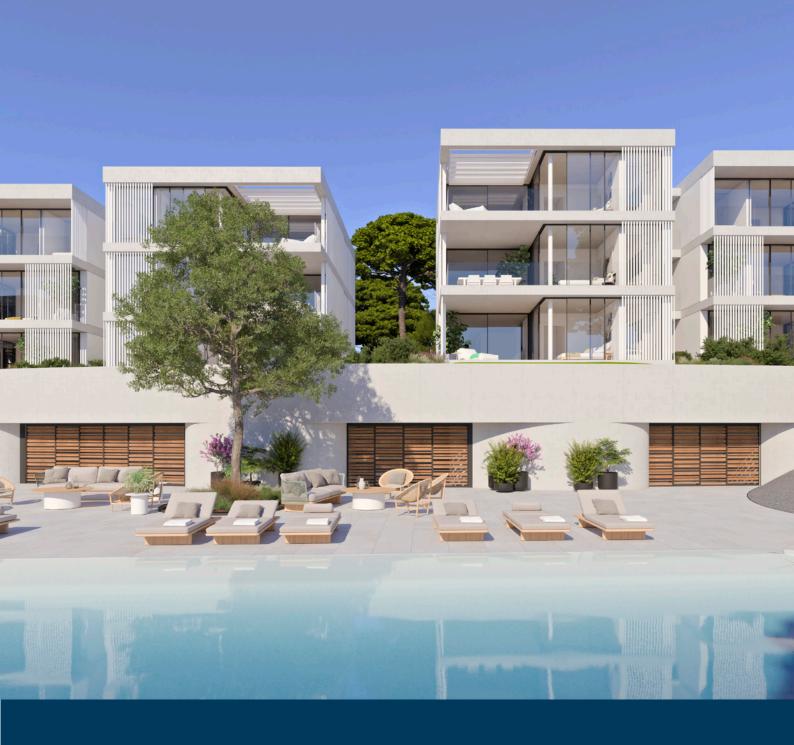

The complex is built around an elegant pool - designed to emulate a lake - complete with sundeck and outdoor lounge space. The trees between the apartments enhance privacy, while allowing for exceptional views over the most iconic lake and fairways of the Stadium course.

The elegant apartments each have three bedrooms, including a master suite with walk-in wardrobe. The open-plan living space is filled with light thanks to floor-to-ceiling windows that bring the outside in, and open on to a generous terrace with spectacular views. The overall feel is one of space, light and sophisticated design.