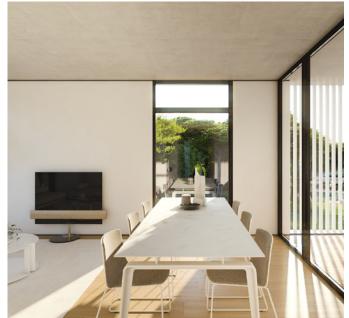

The elegant apartments each have three bedrooms, including a master suite with walk-in wardrobe. The open-plan living space is filled with light thanks to floor-to-ceiling windows that bring the outside in, and open on to a generous terrace with spectacular views. The overall feel is one of space, light and sophisticated design.