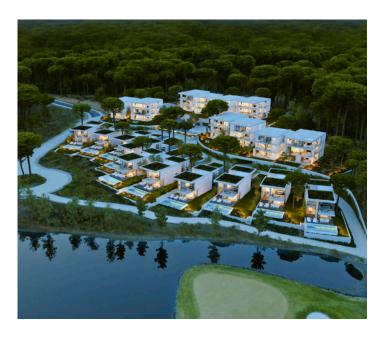

#### THE LATEST IN DESIGN INNOVATION

Situated in the southern part of PGA Catalunya Resort, El Bosc Apartments are the most innovative properties on the complex. Designed by the Barcelona studio of award-winning architect Jaime Prous, the apartments are carefully integrated into the surrounding landscape - highlighting a clear commitment to respect nature.

These exclusive properties, located in a peaceful wooded area on the resort, showcase the latest techniques in sustainable design that place both the environment, and the wellbeing of its residents at its centre. Key concepts taken into account include the natural environment, the breathtaking views, the sun, the site's relationship to water and the careful choice of materials.

The complex is built around an elegant pool - designed to emulate a lake - complete with sundeck and outdoor lounge space. The trees between the apartments enhance privacy, while allowing for exceptional views over the most iconic lake and fairways of the Stadium course.