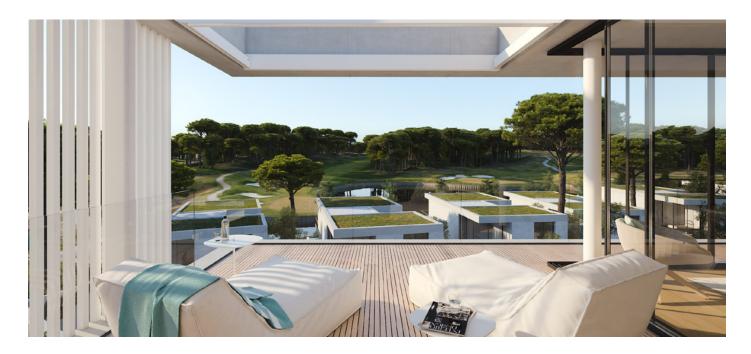

The complex is built around an elegant pool - designed to emulate a lake - complete with sundeck and outdoor lounge space. The trees between the apartments enhance privacy, while allowing for exceptional views over the most iconic lake and fairways of the Stadium course.

The elegant apartments each have three bedrooms, including a master suite with walk-in wardrobe. The open-plan living space is filled with light thanks to floor-to-ceiling windows that bring the outside in, and open on to a generous terrace with spectacular views. The overall feel is one of space, light and sophisticated design.