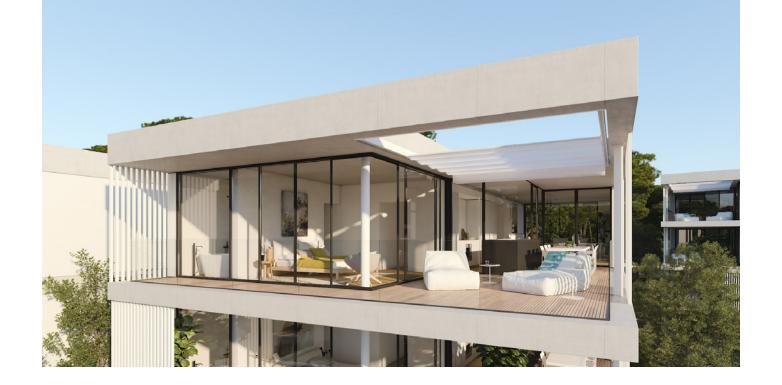

These exclusive properties, located in a peaceful wooded area on the resort, showcase the latest techniques in sustainable design that place both the environment, and the wellbeing of its residents at its centre. Key concepts taken into account include the natural environment, the breathtaking views, the sun, the site's relationship to water and the careful choice of materials.

The complex is built around an elegant pool - designed to emulate a lake - complete with sundeck and outdoor lounge space. The trees between the apartments enhance privacy, while allowing for exceptional views over the most iconic lake and fairways of the Stadium course.

The elegant apartments each have three bedrooms, including a master suite with walk-in wardrobe. The open-plan living space is filled with light thanks to floor-to-ceiling windows that bring the outside in, and open on to a generous terrace with spectacular views. The overall feel is one of space, light and sophisticated design.