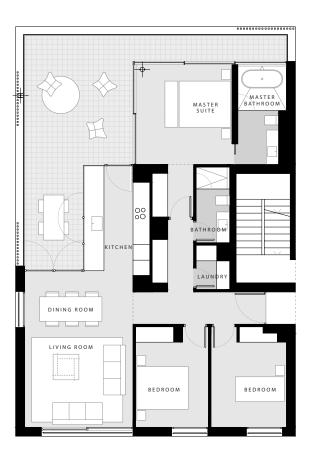

The elegant apartments each have three bedrooms, including a master suite with walk-in wardrobe. The open-plan living space is filled with light thanks to floor-to-ceiling windows that bring the outside in, and open on to a generous terrace with spectacular views. The overall feel is one of space, light and sophisticated design.

#### **BASIC DETAILS**

Jaime Prous ARCHITECT From 105 m<sup>2</sup> BUILT AREA PORCHES AND TERRACES From 18  $\,m^2$ From 95 m<sup>2</sup> PRIVATE GARDEN BEDROOMS 3 2 BATHROOMS PRIVATE PARKING 17 m<sup>2</sup> STORAGE ROOM  $4 \, m^2$ COMMUNAL AREA Infinity pool

| Built area           | from 105 m <sup>2</sup> |
|----------------------|-------------------------|
| Porches and terraces | from 18 m <sup>2</sup>  |

APARTMENT A P.1.1 APARTMENT A P.1.2