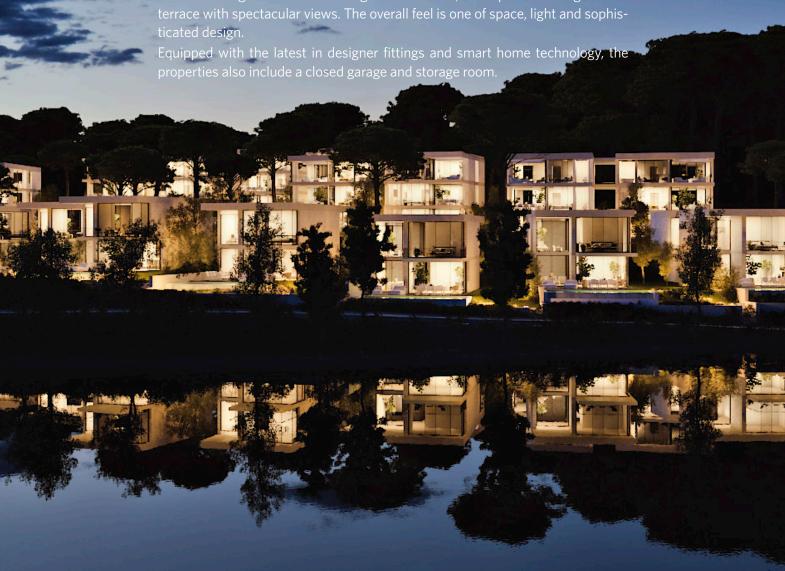

The elegant apartments each have three bedrooms, including a master suite with walk-in wardrobe. The open-plan living space is filled with light thanks to floor-to-ceiling windows that bring the outside in, and open on to a generous terrace with spectacular views. The overall feel is one of space, light and sophisticated design.

#### **EQUIPMENT**

KITCHEN
Bulthaup, Neff or Novy
BATHROOMS
Geberit, Roca, Tres
AIR CONDITIONING
Mitsubishi or similar
HEATING
Radiant floor
DOMOTICS
Control 4
COMMUNICATIONS
Optical Fibre, Wi-Fi Amplifier
ENERGY QUALIFICATION
Rating B