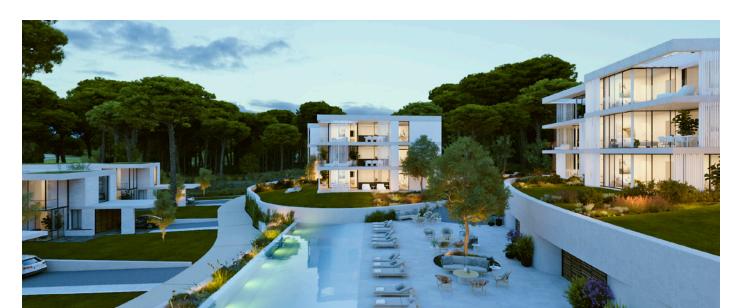

The complex is built around an elegant pool - designed to emulate a lake - complete with sundeck and outdoor lounge space. The trees between the apartments enhance privacy, while allowing for exceptional views over the most iconic lake and fairways of the Stadium course.

The elegant apartments each have three bedrooms, including a master suite with walk-in wardrobe. The open-plan living space is filled with light thanks to floor-to-ceiling windows that bring the outside in, and open on to a generous terrace with spectacular views. The overall feel is one of space, light and sophisticated design.