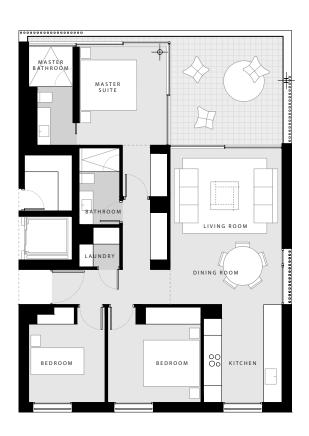

The elegant apartments each have three bedrooms, including a master suite with walk-in wardrobe. The open-plan living space is filled with light thanks to floor-to-ceiling windows that bring the outside in, and open on to a generous terrace with spectacular views. The overall feel is one of space, light and sophisticated design.

#### **BASIC DETAILS**

Jaime Prous ARCHITECT From 105 m<sup>2</sup> BUILT AREA PORCHES AND TERRACES From 18  $\,m^2$ From 95 m<sup>2</sup> PRIVATE GARDEN BEDROOMS 3 2 BATHROOMS PRIVATE PARKING 17 m<sup>2</sup> STORAGE ROOM  $4 \, m^2$ COMMUNAL AREA Infinity pool

| Built area           | from 105 m <sup>2</sup> |
|----------------------|-------------------------|
| Porches and terraces | from 18 m <sup>2</sup>  |

APARTMENT A P.1.1 APARTMENT A P.1.2