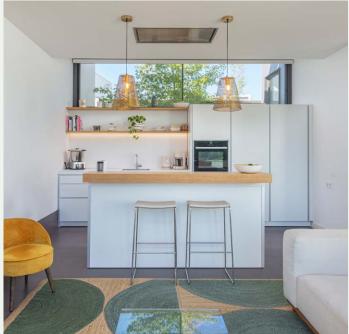

and other key resort facilities. The development has been divided into small modules to preserve the natural surroundings providing each module with the perfect golf views, while reducing the impact on the horizon. Each of the units is distributed across 2 floors and terraces benefiting from Golf views and private gardens. The spacious properties are divided between social areas and 3 bedrooms, designed to make the most of the panoramic views over the fairway, and the ideal solar orientation and exposure. Merging interior and exterior spaces to perfection, the architecture harmoniously dissolves the volumes into the forest, providing privacy, shade or visual borders to these unique homes. Terrace Villas benefit from a private parking area, a storage room and a community infinity pool.







## FIRST FLOOR

- 1 Dining Living Room
- 2 Kitchen
- 3 Guest Toilet
- 4 Laundry



## **GROUND FLOOR**

- 1 Master Bedroom
- 2 Master Bathroom
- 3 Bedroom
- 4 Bedroom
- 5 Bathroom
- 6 Storage Room



# **SPECIFICATIONS**

| Architect            | Lagula Arquitectes    |
|----------------------|-----------------------|
| Price                | €1.190.000            |
| Built Area           | 149 m²                |
| Porches and Terraces | 141 m²                |
| Bedrooms             | 3                     |
| Bathrooms            | 2                     |
| Guest Toilet         | 1                     |
| Communal Pool        |                       |
| Private Parking      | 30 m²                 |
| Furnished            | Subject to conditions |
| Air Conditioning     |