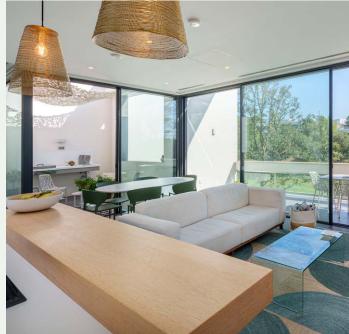

nd other key resort facilities. The development has been divided into small modules to preserve the natural surroundings providing each module with the perfect golf views, while reducing the impact on the horizon. Each of the units is distributed across 2 floors and terraces benefiting from Golf views and private gardens. The spacious properties are divided between social areas and 3 bedrooms, designed to make the most of the panoramic views over the fairway, and the ideal solar orientation and exposure. Merging interior and exterior spaces to perfection, the architecture harmoniously dissolves the volumes into the forest, providing privacy, shade or visual borders to these unique homes. Terrace Villas benefit from a private parking area, a storage room and a community infinity pool.







## FIRST FLOOR

- 1 Dining Living Room
- 2 Kitchen
- 3 Guest Toilet
- 4 Laundry



## **GROUND FLOOR**

- 1 Master Bedroom
- 2 Master Bathroom
- 3 Bedroom
- 4 Bedroom
- 5 Bathroom
- 6 Storage Room



# **SPECIFICATIONS**

| Architect            | Lagula Arquitectes    |
|----------------------|-----------------------|
| Price                | €1.190.000            |
| Built Area           | 149 m²                |
| Porches and Terraces | 141 m²                |
| Bedrooms             | 3                     |
| Bathrooms            | 2                     |
| Guest Toilet         | 1                     |
| Communal Pool        |                       |
| Private Parking      | 30 m²                 |
| Furnished            | Subject to conditions |
| Air Conditioning     |