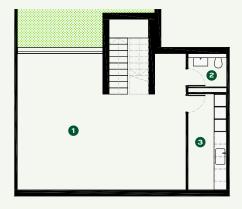

ies or guests. The basement level is filled with natural light thanks to a large internal patio. The living area gives direct access to a beautiful Mediterranean garden. The first floor comprises of three double bedrooms, two bathrooms and a balcony with stunning views on the golf course and the mountains. Large floor-to-ceiling windows connect interior and exterior spaces to perfection. The West facing villa is bright and airy and it benefits from a private parking area, a storage room and a stunning community infinity pool.







### FIRST FLOOR

- 1 Master Bedroom
- 2 Master Bathroom
- 3 Bedroom
- 4 Bedroom
- 5 Bathroom
- 6 Storage Room



# GROUND FLOOR

- 1 Dining Living Room
- 2 Kitchen
- 3 Guest Toilet
- 4 Laundry



## **BASEMENT**

- 1 Multipurpose Room
- 2 Bathroom
- 3 Laundry



### **SPECIFICATIONS**

| Architect            | Lagula Arquitectes  |
|----------------------|---------------------|
| Price                | €1.395.000          |
| Built Area           | 239 m²              |
| Porches and Terraces | 128 m²              |
| Bedrooms             | 3                   |
| Bathrooms            | 3                   |
| Ghest Toilet         | 1                   |
| Multipurpose Room    |                     |
| Private Terrace      |                     |
| Large Balcony        |                     |
| Private Garden       | 98 m²               |
| Community Pool       |                     |
| Private Parking      |                     |
| Furniture Included   |                     |
| ROP Included         | 2                   |
| Heating