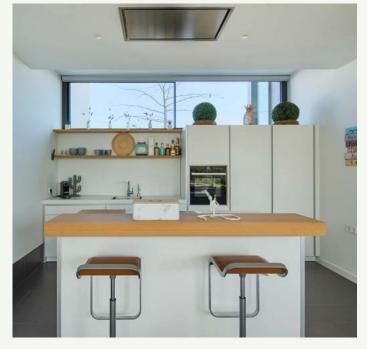

#### E2 LA SELVA TERRACE VILLAS

Facing the 10th hole of the Stadium Course, this 3-bedroom property with an additional multipurpose room and bathroom in the basement offers ample space for families or guests. The basement level is filled with natural light thanks to a large internal patio. The living area gives direct access to a beautiful Mediterranean garden. The first floor comprises of three double bedrooms, two bathrooms and a balcony with stunning views on the golf course and the mountains. Large floor-to-ceiling windows connect interior and exterior spaces to perfection. The West facing villa is bright and airy and it benefits from a private parking area, a storage room and a stunning community infinity pool.







### FIRST FLOOR

- 1 Master Bedroom
- 2 Master Bathroom
- 3 Bedroom
- 4 Bedroom
- 5 Bathroom
- 6 Storage Room



# GROUND FLOOR

- 1 Dining Living Room
- 2 Kitchen
- 3 Guest Toilet
- 4 Laundry



## **BASEMENT**

- 1 Multipurpose Room
- 2 Bathroom
- 3 Laundry



### **SPECIFICATIONS**

| Architect            | Lagula Arquitectes  |
|----------------------|---------------------|
| Price                | €1.395.000          |
| Built Area           | 239 m²              |
| Porches and Terraces | 128 m²              |
| Bedrooms             | 3                   |
| Bathrooms            | 3                   |
| Ghest Toilet         | 1                   |
| Multipurpose Room    |                     |
| Private Terrace      |                     |
| Large Balcony        |