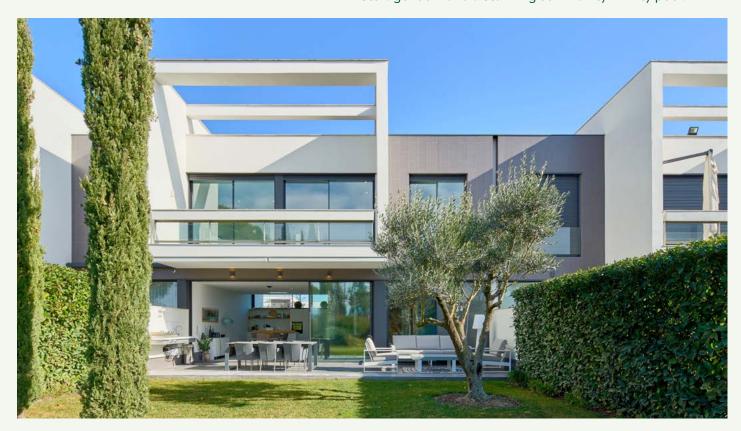

#### E2 LA SELVA TERRACE VILLAS

Facing the 10th hole of the Stadium Course, this 3-bedroom property with an additional multipurpose room and bathroom in the basement offers ample space for families or guests. The basement level is filled with natural light thanks to a large internal patio. The living area gives direct access to a beautiful Mediterranean garden. The first floor comprises of three double bedrooms, two bathrooms and a balcony with stunning views on the golf course and the mountains. Large floor-to-ceiling windows connect interior and exterior spaces to perfection. The West facing villa is bright and airy and it benefits from a private parking area, a storage room and a stunning community infinity pool.