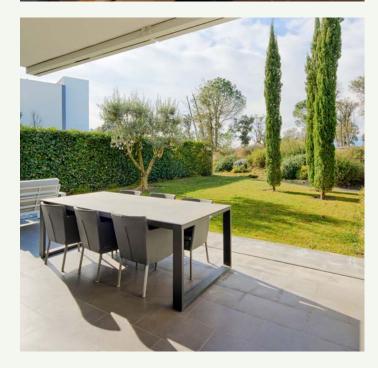

#### E2 LA SELVA TERRACE VILLAS

Facing the 10th hole of the Stadium Course, this 3-bedroom property with an additional multipurpose room and bathroom in the basement offers ample space for families or guests. The basement level is filled with natural light thanks to a large internal patio. The living area gives direct access to a beautiful Mediterranean garden. The first floor comprises of three double bedrooms, two bathrooms and a balcony with stunning views on the golf course and the mountains. Large floor-to-ceiling windows connect interior and exterior spaces to perfection. The West facing villa is bright and airy and it benefits from a private parking area, a storage room and a stunning community infinity pool.

### **SPECIFICATIONS**

| Architect            | Lagula Arquitectes  |
|----------------------|---------------------|
| Price                | €1.395.000          |
| Built Area           | 239 m²              |
| Porches and Terraces | 128 m²              |
| Bedrooms             | 3                   |
| Bathrooms            | 3                   |
| Ghest Toilet         | 1                   |
| Multipurpose Room    |                     |
| Private Terrace      |                     |
| Large Balcony        |                     |
| Private Garden       | 98 m²               |
| Community Pool       |                     |
| Private Parking      |                     |
| Furniture Included   |                     |
| ROP Included         | 2                   |
| Heating              | Heating Floor       |
| Domotics             | Control 4           |
| Communications       | Optical Fibre,      |
|                      | Wi-Fi Access Points |
| Energy Qualification | Rating B            |