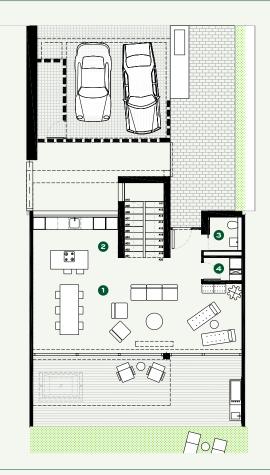

pose room and bathroom in the basement offers ample space for families or guests. The basement level is filled with natural light thanks to a large internal patio. The living area gives direct access to a beautiful Mediterranean garden. The first floor comprises of three double bedrooms, two bathrooms and a balcony with stunning views on the golf course and the mountains. Large floor-to-ceiling windows connect interior and exterior spaces to perfection. The West facing villa is bright and airy and it benefits from a private parking area, a storage room and a stunning community infinity pool.







### FIRST FLOOR

- 1 Master Bedroom
- 2 Master Bathroom
- 3 Bedroom
- 4 Bedroom
- 5 Bathroom
- 6 Storage Room



# GROUND FLOOR

- 1 Dining Living Room
- 2 Kitchen
- 3 Guest Toilet
- 4 Laundry



## **BASEMENT**

- 1 Multipurpose Room
- 2 Bathroom
- 3 Laundry



### **SPECIFICATIONS**

| Architect            | Lagula Arquitectes  |
|----------------------|---------------------|
| Price                | €1.395.000          |
| Built Area           | 239 m²              |
| Porches and Terraces | 128 m²              |
| Bedrooms             | 3                   |
| Bathrooms            | 3                   |
| Ghest Toilet         | 1                   |
| Multipurpose Room    |                     |
| Private Terrace      |                     |
| Large Balcony        |                     |
| Private Garden       | 98 m²               |
| Community Pool       |                     |
| Private Parking      |                     |
| Furniture Included   |                     |
|