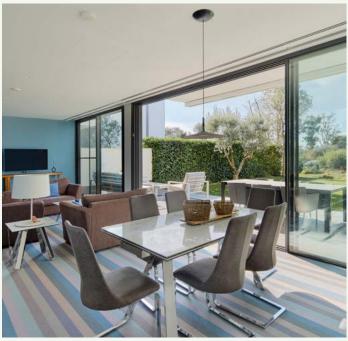

#### E2 LA SELVA TERRACE VILLAS

Facing the 10th hole of the Stadium Course, this 3-bedroom property with an additional multipurpose room and bathroom in the basement offers ample space for families or guests. The basement level is filled with natural light thanks to a large internal patio. The living area gives direct access to a beautiful Mediterranean garden. The first floor comprises of three double bedrooms, two bathrooms and a balcony with stunning views on the golf course and the mountains. Large floor-to-ceiling windows connect interior and exterior spaces to perfection. The West facing villa is bright and airy and it benefits from a private parking area, a storage room and a stunning community infinity pool.







### FIRST FLOOR

- 1 Master Bedroom
- 2 Master Bathroom
- 3 Bedroom
- 4 Bedroom
- 5 Bathroom
- 6 Storage Room



# GROUND FLOOR

- 1 Dining Living Room
- 2 Kitchen
- 3 Guest Toilet
- 4 Laundry



## **BASEMENT**

- 1 Multipurpose Room
- 2 Bathroom
- 3 Laundry



### **SPECIFICATIONS**

| Architect            | Lagula Arquitectes  |
|----------------------|---------------------|
| Price                | €1.395.000          |
| Built Area           | 239 m²              |
| Porches and Terraces | 128 m²              |
| Bedrooms             | 3                   |
| Bathrooms            | 3                   |
| Ghest Toilet         | 1                   |
| Multipurpose Room    |                     |
| Private Terrace      |                     |
| Large Balcony        |