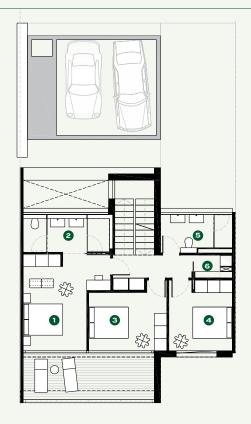

## FIRST FLOOR

- 1 Master Bedroom
- 2 Master Bathroom
- 3 Bedroom
- 4 Bedroom
- 5 Bathroom
- 6 Storage Room

## **GROUND FLOOR**

- 1 Dining Living Room
- 2 Kitchen
- 3 Guest Toilet
- 4 Laundry
- 5 Private Parking