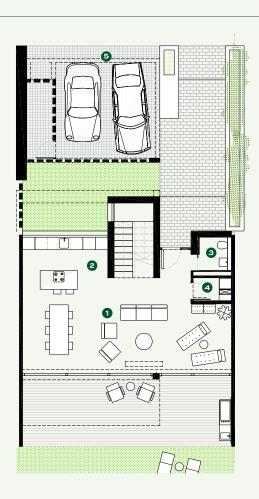

## **GROUND FLOOR**

- 1 Dining Living Room
- 2 Kitchen
- 3 Guest Toilet
- 4 Laundry
- 5 Private Parking