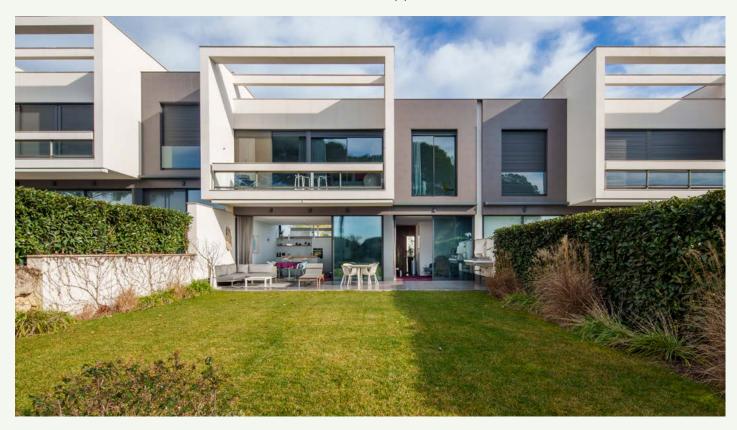

## A2 LA SELVA TERRACE VILLAS

Overlooking the 10th hole of the Stadium Course, this 3-bedroom property benefits from a privileged location combining unique privacy, amazing views and walking distance to the Clubhouse and Residents Club. The unit distributed across 2 floors and terraces. The spacious living area with floor-to-ceiling windows opens directly to the private garden merging interior and exterior spaces to perfection. Three double bedrooms, one with en-suite bathroom, are located in the first floor. The property is South/South-West facing. It benefits from a private parking area, a storage room and a stunning community infinity pool.