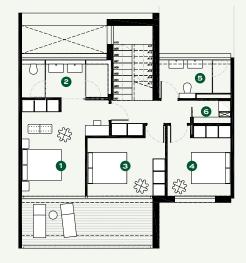

### FIRST FLOOR

- 1 Master Bedroom
- 2 Master Bathroom
- 3 Bedroom
- 4 Bedroom
- 5 Bathroom
- 6 Storage Room