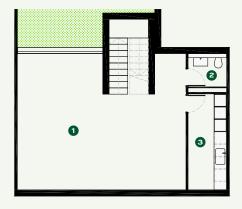

or guests. The basement level is filled with natural light thanks to a large internal patio. The living area gives direct access to a beautiful Mediterranean garden. The first floor comprises of three double bedrooms, two bathrooms and a balcony with stunning views on the golf course and the mountains. Large floor-to-ceiling windows connect interior and exterior spaces to perfection. The West facing villa is bright and airy and it benefits from a private parking area, a storage room and a stunning community infinity pool.







### FIRST FLOOR

- 1 Master Bedroom
- 2 Master Bathroom
- 3 Bedroom
- 4 Bedroom
- 5 Bathroom
- 6 Storage Room



# **GROUND FLOOR**

- 1 Dining Living Room
- 2 Kitchen
- 3 Guest Toilet
- 4 Laundry



## **BASEMENT**

- 1 Multipurpose Room
- 2 Bathroom
- 3 Laundry



### **SPECIFICATIONS**

| Architect            | Lagula Arquitectes  |
|----------------------|---------------------|
| Price                | €1.395.000          |
| Built Area           | 239 m²              |
| Porches and Terraces | 128 m²              |
| Bedrooms             | 3                   |
| Bathrooms            | 3                   |
| Ghest Toilet         | 1                   |
| Multipurpose Room    |                     |
| Private Terrace      |                     |
| Large Balcony        |                     |
| Private Garden       | 98 m²               |
| Community Pool       |                     |
| Private Parking      |                     |
| Furniture Included   |                     |
| ROP Included         | 2                   |
| Heating