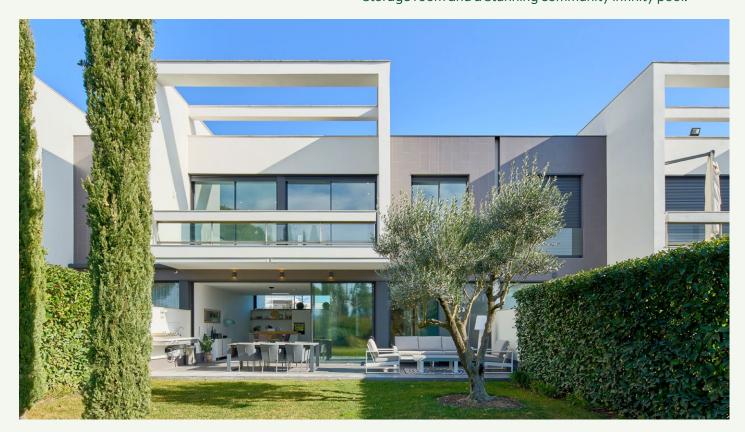

### E2 LA SELVA TERRACE VILLAS

Facing the 10th hole of the Stadium Course, this 3-bedroom property with an additional multipurpose room and bathroom in the basement offers ample space for families or guests. The basement level is filled with natural light thanks to a large internal patio. The living area gives direct access to a beautiful Mediterranean garden. The first floor comprises of three double bedrooms, two bathrooms and a balcony with stunning views on the golf course and the mountains. Large floor-to-ceiling windows connect interior and exterior spaces to perfection. The West facing villa is bright and airy and it benefits from a private parking area, a storage room and a stunning community infinity pool.