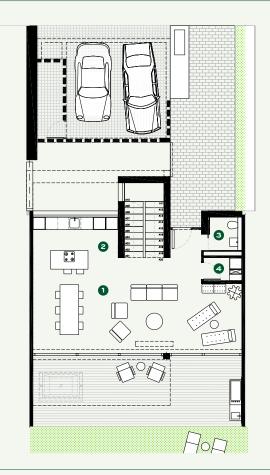

# **GROUND FLOOR**

- 1 Dining Living Room
- 2 Kitchen
- 3 Guest Toilet
- 4 Laundry