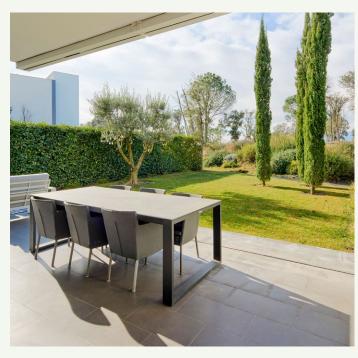

### E2 LA SELVA TERRACE VILLAS

Facing the 10th hole of the Stadium Course, this 3-bedroom property with an additional multipurpose room and bathroom in the basement offers ample space for families or guests. The basement level is filled with natural light thanks to a large internal patio. The living area gives direct access to a beautiful Mediterranean garden. The first floor comprises of three double bedrooms, two bathrooms and a balcony with stunning views on the golf course and the mountains. Large floor-to-ceiling windows connect interior and exterior spaces to perfection. The West facing villa is bright and airy and it benefits from a private parking area, a storage room and a stunning community infinity pool.

### **SPECIFICATIONS**

| Architect            | Lagula Arquitectes  |
|----------------------|---------------------|
| Price                | €1.395.000          |
| Built Area           | 239 m²              |
| Porches and Terraces | 128 m²              |
| Bedrooms             | 3                   |
| Bathrooms            | 3                   |
| Ghest Toilet         | 1                   |
| Multipurpose Room    |                     |
| Private Terrace      |                     |
| Large Balcony        |                     |
| Private Garden       | 98 m²               |
| Community Pool       |                     |
| Private Parking      |                     |
| Furniture Included   |                     |
| ROP Included         | 2                   |
| Heating              | Heating Floor       |
| Domotics             | Control 4           |
| Communications       | Optical Fibre,      |
|                      | Wi-Fi Access Points |
| Energy Qualification | Rating B            |