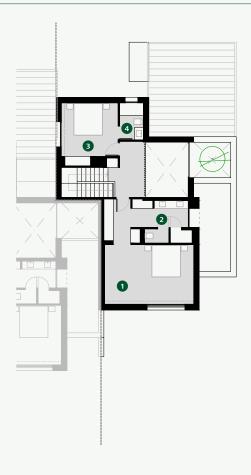

### FISRT FLOOR

- 1 Master bedroom
- 2 Master bathroom
- 3 Bedroom
- 4 Bathroom