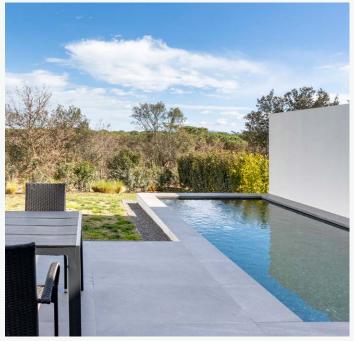

Outside, the landscaped grounds, lush vegetation, and sunny terrace provide an ideal spot for outdoor relaxation and dining. A barbecue area is conveniently located next to the inviting plunge pool. The clean lines and white palette of the property blend harmoniously with traditional elements like marble and ceramic, creating a peaceful home filled with light and color.