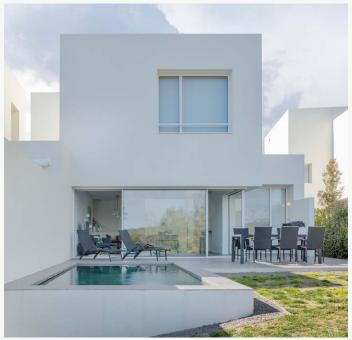

Outside, the landscaped grounds, lush vegetation, and sunny terrace provide an ideal spot for outdoor relaxation and dining. A barbecue area is conveniently located next to the inviting plunge pool. The clean lines and white palette of the property blend harmoniously with traditional elements like marble and ceramic, creating a peaceful home filled with light and color.