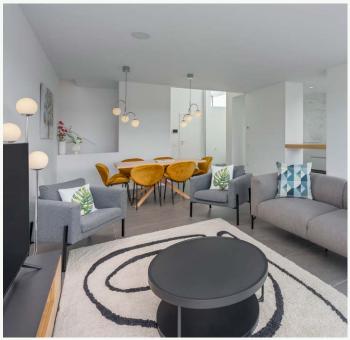

The angular architecture blurs the lines between indoors and outdoors, bringing nature inside. The three-bedroom villa captures the Mediterranean light with its open layout and large windows. An interior patio adds brightness and defines the space. Ideal for family life and entertaining, the communal areas feature sleek tiled floors contrasting with oak wood in the bedrooms.