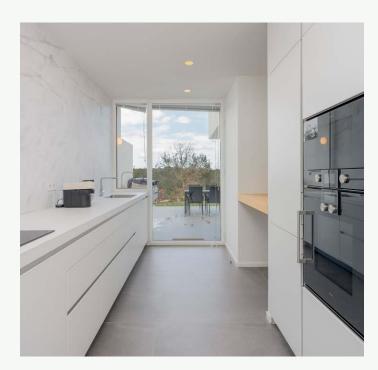

The angular architecture blurs the lines between indoors and outdoors, bringing nature inside. The three-bedroom villa captures the Mediterranean light with its open layout and large windows. An interior patio adds brightness and defines the space. Ideal for family life and entertaining, the communal areas feature sleek tiled floors contrasting with oak wood in the bedrooms.