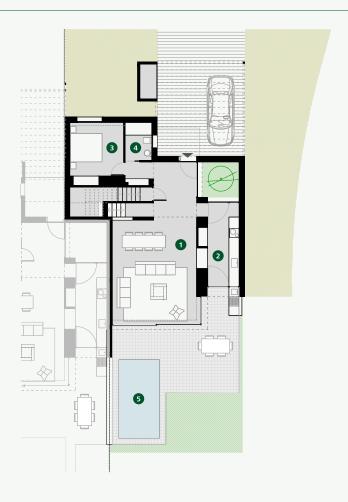

# **GROUND FLOOR**

- 1 Dining Living Room
- 2 Kitchen
- 3 Bedroom
- 4 Bathroom
- 5 Swimming Pool