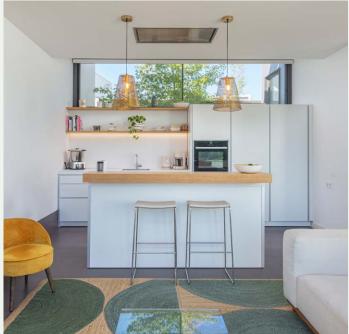

and other key resort facilities. The development has been divided into small modules to preserve the natural surroundings providing each module with the perfect golf views, while reducing the impact on the horizon. Each of the units is distributed across 2 floors and terraces benefiting from Golf views and private gardens. The spacious properties are divided between social areas and 3 bedrooms, designed to make the most of the panoramic views over the fairway, and the ideal solar orientation and exposure. Merging interior and exterior spaces to perfection, the architecture harmoniously dissolves the volumes into the forest, providing privacy, shade or visual borders to these unique homes. Terrace Villas benefit from a private parking area, a storage room and a community infinity pool.







## FIRST FLOOR

- 1 Dining Living Room
- 2 Kitchen
- 3 Guest Toilet
- 4 Laundry



## **GROUND FLOOR**

- 1 Master Bedroom
- 2 Master Bathroom
- 3 Bedroom
- 4 Bedroom
- 5 Bathroom
- 6 Storage Room



# **SPECIFICATIONS**

| Architect            | Lagula Arquitectes  |
|----------------------|---------------------|
| Price                | €1.230.000          |
| Built Area           | 149 m²              |
| Porches and Terraces | 141 m²              |
| Bedrooms             | 3                   |
| Bathrooms            | 2                   |
| Guest Toilet         | 1                   |
| Communal Pool        |                     |
| Private Parking      | 30 m²               |
| Furnished            |                     |
| Air Conditioning     |                     |
| Heating