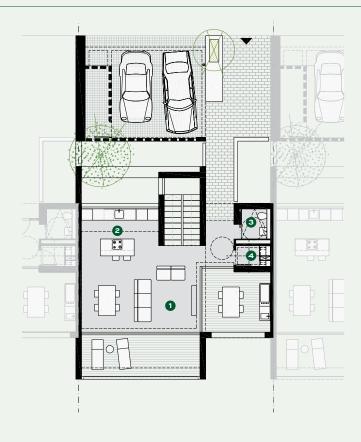

## FIRST FLOOR

- 1 Dining Living Room
- 2 Kitchen
- 3 Guest Toilet
- 4 Laundry

## **GROUND FLOOR**

- 1 Master Bedroom
- 2 Master Bathroom
- 3 Bedroom
- 4 Bedroom
- 5 Bathroom
- 6 Storage Room