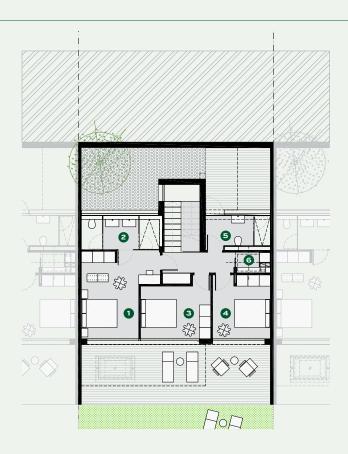

## **GROUND FLOOR**

- 1 Master Bedroom
- 2 Master Bathroom
- 3 Bedroom
- 4 Bedroom
- 5 Bathroom
- 6 Storage Room

## FIRST FLOOR

- 1 Dining Living Room
- 2 Kitchen
- 3 Guest Toilet
- 4 Laundry