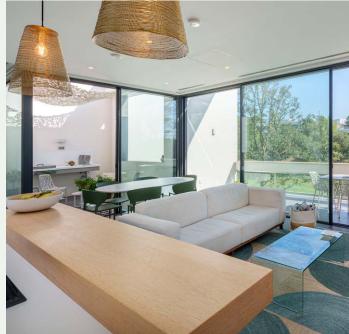

nd other key resort facilities. The development has been divided into small modules to preserve the natural surroundings providing each module with the perfect golf views, while reducing the impact on the horizon. Each of the units is distributed across 2 floors and terraces benefiting from Golf views and private gardens. The spacious properties are divided between social areas and 3 bedrooms, designed to make the most of the panoramic views over the fairway, and the ideal solar orientation and exposure. Merging interior and exterior spaces to perfection, the architecture harmoniously dissolves the volumes into the forest, providing privacy, shade or visual borders to these unique homes. Terrace Villas benefit from a private parking area, a storage room and a community infinity pool.







## FIRST FLOOR

- 1 Dining Living Room
- 2 Kitchen
- 3 Guest Toilet
- 4 Laundry



## **GROUND FLOOR**

- 1 Master Bedroom
- 2 Master Bathroom
- 3 Bedroom
- 4 Bedroom
- 5 Bathroom
- 6 Storage Room



# **SPECIFICATIONS**

| Architect            | Lagula Arquitectes  |
|----------------------|---------------------|
| Price                | €1.230.000          |
| Built Area           | 149 m²              |
| Porches and Terraces | 141 m²              |
| Bedrooms             | 3                   |
| Bathrooms            | 2                   |
| Guest Toilet         | 1                   |
| Communal Pool        |                     |
| Private Parking      | 30 m²               |
| Furnished            |                     |
| Air Conditioning     |                     |
| Heating