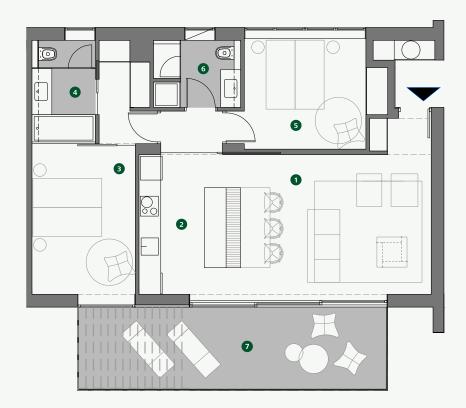

## FLOOR PLAN

- 1 Dining Living Room
- 2 Kitchen
- 3 Master bedroom
- 4 Master bathroom
- 5 Bedroom
- 6 Bathroom
- 7 Terrace