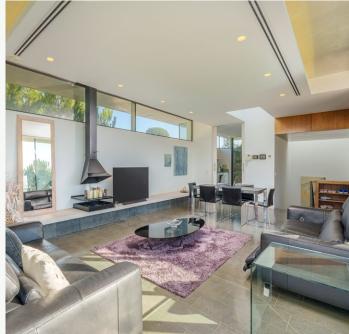

### 8 LA SELVA

The villa, designed by the prestigious Dublin-based architecture firm De Blacam & Meagher, enjoys a strategic position next to the seventeenth fairway of the Stadium Course. Expansive panoramic windows create a seamless connection between indoor and outdoor spaces, accentuating the stunning surrounding landscape. Flooded with sunlight, the villa offers breathtaking views of the golf course, along with the forests and mountains on the horizon. Covering 249m², the interior features a spacious and modern living-dining area on the first floor, complemented by an adjacent Bulthaup designer kitchen and a guest toilet. On the ground floor, four bedrooms offer luxurious comfort and privacy, with three featuring en-suite bathrooms and an additional individual bathroom.

However, it's the outdoor space that truly sets this villa apart. Multiple terraces and outdoor areas are strategically positioned for private gatherings and family leisure time. An infinity pool and an outdoor natural stone kitchen complete this property, making it a source of pride for any owner.