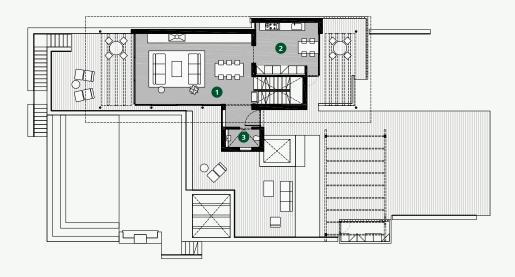

fers breathtaking views of the golf course, along with the forests and mountains on the horizon. Covering 249m², the interior features a spacious and modern living-dining area on the first floor, complemented by an adjacent Bulthaup designer kitchen and a guest toilet. On the ground floor, four bedrooms offer luxurious comfort and privacy, with three featuring en-suite bathrooms and an additional individual bathroom.

However, it's the outdoor space that truly sets this villa apart. Multiple terraces and outdoor areas are strategically positioned for private gatherings and family leisure time. An infinity pool and an outdoor natural stone kitchen complete this property, making it a source of pride for any owner.







## FIRST FLOOR

- 1 Dining / Living Room
- 2 Kitchen
- 3 Guest Toilet



## **GROUND FLOOR**

- 1 Master bedroom
- 2 Master bathroom
- 3 Bedroom
- 4 Bedroom
- 5 Bedroom
- 6 Bathroom
- 7 Bathroom
- 8 Bathroom
- 9 Storage room
- 10 Pool



# **SPECIFICATIONS**

| Architect            | De Blacam & Meagher  |
|----------------------|----------------------|
| Price                | €2.350.000           |
| Plot                 | 1311 m <sup>2</sup>  |
| Interior Built Area  | 249 m <sup>2</sup>   |
| Porches and Terraces | 121 m <sup>2</sup>   |
| Pool                 | 50,29 m <sup>2</sup> |
| Bedrooms             | 4                    |
| Bathrooms            | 4                    |
| Guest toilet         | 1                    |
| Private Parking      |                      |
| Air Conditioning     |                      |
| Heating              | Underfloor