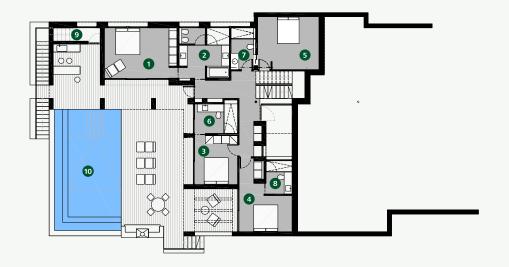

## **GROUND FLOOR**

- 1 Master bedroom
- 2 Master bathroom
- 3 Bedroom
- 4 Bedroom
- 5 Bedroom
- 6 Bathroom
- 7 Bathroom
- 8 Bathroom
- 9 Storage room
- 10 Pool