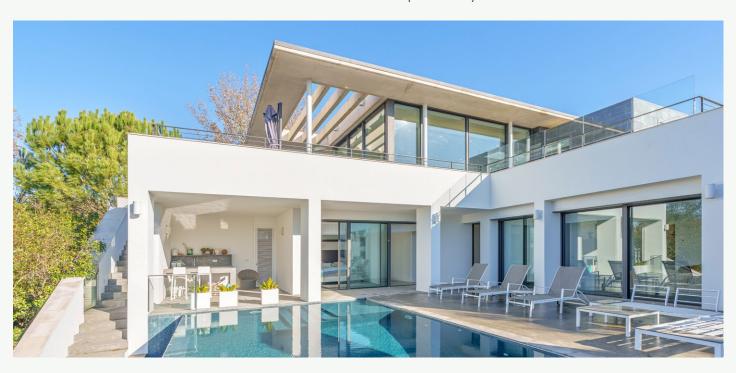

### 8 LA SELVA

The villa, designed by the prestigious Dublin-based architecture firm De Blacam & Meagher, enjoys a strategic position next to the seventeenth fairway of the Stadium Course. Expansive panoramic windows create a seamless connection between indoor and outdoor spaces, accentuating the stunning surrounding landscape. Flooded with sunlight, the villa offers breathtaking views of the golf course, along with the forests and mountains on the horizon. Covering 249m², the interior features a spacious and modern living-dining area on the first floor, complemented by an adjacent Bulthaup designer kitchen and a guest toilet. On the ground floor, four bedrooms offer luxurious comfort and privacy, with three featuring en-suite bathrooms and an additional individual bathroom.

However, it's the outdoor space that truly sets this villa apart. Multiple terraces and outdoor areas are strategically positioned for private gatherings and family leisure time. An infinity pool and an outdoor natural stone kitchen complete this property, making it a source of pride for any owner.