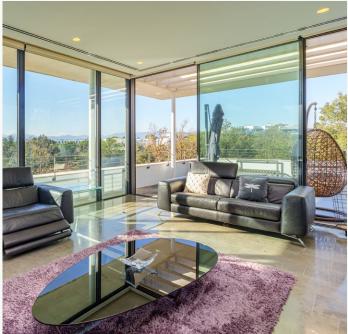

### 8 LA SELVA

The villa, designed by the prestigious Dublin-based architecture firm De Blacam & Meagher, enjoys a strategic position next to the seventeenth fairway of the Stadium Course. Expansive panoramic windows create a seamless connection between indoor and outdoor spaces, accentuating the stunning surrounding landscape. Flooded with sunlight, the villa offers breathtaking views of the golf course, along with the forests and mountains on the horizon. Covering 249m², the interior features a spacious and modern living-dining area on the first floor, complemented by an adjacent Bulthaup designer kitchen and a guest toilet. On the ground floor, four bedrooms offer luxurious comfort and privacy, with three featuring en-suite bathrooms and an additional individual bathroom.

However, it's the outdoor space that truly sets this villa apart. Multiple terraces and outdoor areas are strategically positioned for private gatherings and family leisure time. An infinity pool and an outdoor natural stone kitchen complete this property, making it a source of pride for any owner.