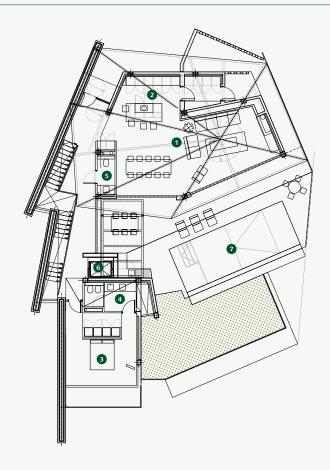

## FIRST FLOOR

- 1 Dining Living Room
- 2 Kitchen
- 3 Master Bedroom
- 4 Master Bathroom
- 5 Guest Toilet
- 6 Laundry
- 7 Swimming pool

## **GROUND FLOOR**

- 1 Bedroom
- 2 Bathroom
- 3 Bedroom
- 4 Bathroom
- 5 Bedroom
- 6 Bathroom