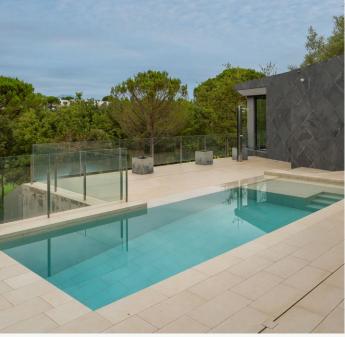

## 2 LA SELVA

Located in a quiet spot overlooking the Stadium Course at Camiral Golf & Wellness, La Selva 2 is an outstanding piece of architecture by award-winning architect Richard Hywel Evans of Studio RHE London. With floor-to-ceiling windows adorning the main living spaces, this property is ideal for those who like to feel close to nature. Watch the sunset in your private pool or simply enjoy cooking in your bulthaup Gourmet Kitchen; whatever your pleasure, La Selva 2 will suit you. This home is set over two floors, centering around a sun terrace and outdoor entertainment area. The four bedroom and bathroom property is partly built with natural stone walls, to further accentuate the natural feel of the interiors. Much like all of the properties around Camiral Golf & Wellness, sustainability is at the forefront of this home, with solar energy for heated water, rainwater collection and thermal insulation.