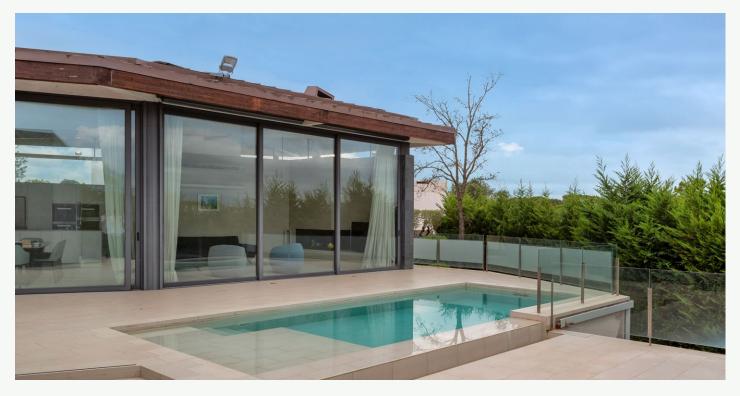

## 2 LA SELVA

Located in a quiet spot overlooking the Stadium Course at Camiral Golf & Wellness, La Selva 2 is an outstanding piece of architecture by award-winning architect Richard Hywel Evans of Studio RHE London. With floor-to-ceiling windows adorning the main living spaces, this property is ideal for those who like to feel close to nature. Watch the sunset in your private pool or simply enjoy cooking in your bulthaup Gourmet Kitchen; whatever your pleasure, La Selva 2 will suit you. This home is set over two floors, centering around a sun terrace and outdoor entertainment area. The four bedroom and bathroom property is partly built with natural stone walls, to further accentuate the natural feel of the interiors. Much like all of the properties around Camiral Golf & Wellness, sustainability is at the forefront of this home, with solar energy for heated water, rainwater collection and thermal insulation.