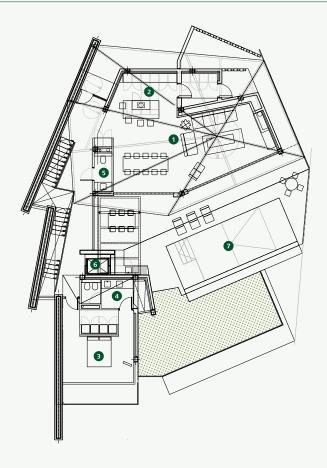

### FIRST FLOOR

- 1 Dining Living Room
- 2 Kitchen
- 3 Master Bedroom
- 4 Master Bathroom
- 5 Guest Toilet
- 6 Laundry
- 7 Swimming pool

# **GROUND FLOOR**

- 1 Bedroom
- 2 Bathroom
- 3 Bedroom
- 4 Bathroom
- 5 Bedroom
- 6 Bathroom