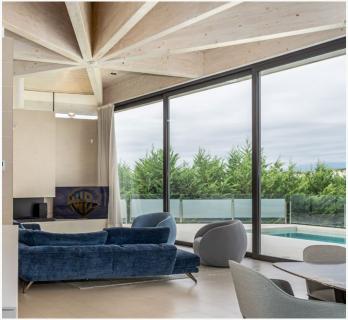

#### 2 LA SELVA

Located in a quiet spot overlooking the Stadium Course at Camiral Golf & Wellness, La Selva 2 is an outstanding piece of architecture by award-winning architect Richard Hywel Evans of Studio RHE London. With floor-to-ceiling windows adorning the main living spaces, this property is ideal for those who like to feel close to nature. Watch the sunset in your private pool or simply enjoy cooking in your bulthaup Gourmet Kitchen; whatever your pleasure, La Selva 2 will suit you. This home is set over two floors, centering around a sun terrace and outdoor entertainment area. The four bedroom and bathroom property is partly built with natural stone walls, to further accentuate the natural feel of the interiors. Much like all of the properties around Camiral Golf & Wellness, sustainability is at the forefront of this home, with solar energy for heated water, rainwater collection and thermal insulation.