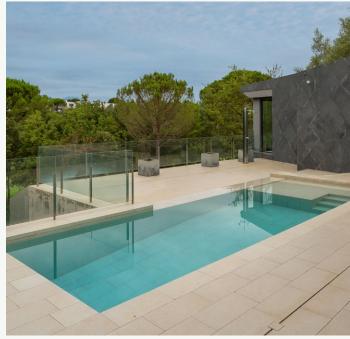

#### 2 LA SELVA

Located in a quiet spot overlooking the Stadium Course at Camiral Golf & Wellness, La Selva 2 is an outstanding piece of architecture by award-winning architect Richard Hywel Evans of Studio RHE London. With floor-to-ceiling windows adorning the main living spaces, this property is ideal for those who like to feel close to nature. Watch the sunset in your private pool or simply enjoy cooking in your bulthaup Gourmet Kitchen; whatever your pleasure, La Selva 2 will suit you. This home is set over two floors, centering around a sun terrace and outdoor entertainment area. The four bedroom and bathroom property is partly built with natural stone walls, to further accentuate the natural feel of the interiors. Much like all of the properties around Camiral Golf & Wellness, sustainability is at the forefront of this home, with solar energy for heated water, rainwater collection and thermal insulation.

### FIRST FLOOR

- 1 Dining Living Room
- 2 Kitchen
- 3 Master Bedroom
- 4 Master Bathroom
- 5 Guest Toilet
- 6 Laundry
- 7 Swimming pool