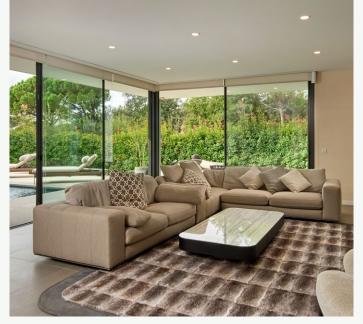

Once downstairs, the L-shaped villa takes full advantage of the views, connecting indoors and outdoors through the living room to the 500m2 garden and its infinity pool. The views can be enjoyed from the Bulthaup-designed kitchen, while the floor-to-ceiling glass panels, allow for maximum enjoyment of the natural light. The first floor hosts a spectacular en-suite Master Suite with its large panoramic balcony overlooking the garden and the Golf course.