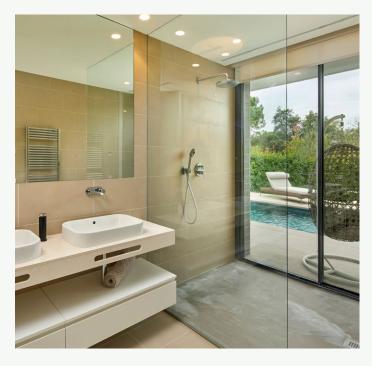

Once downstairs, the L-shaped villa takes full advantage of the views, connecting indoors and outdoors through the living room to the 500m2 garden and its infinity pool. The views can be enjoyed from the Bulthaup-designed kitchen, while the floor-to-ceiling glass panels, allow for maximum enjoyment of the natural light. The first floor hosts a spectacular en-suite Master Suite with its large panoramic balcony overlooking the garden and the Golf course.

## FIRST FLOOR

- 1 Dining Living Room
- 2 Kitchen
- 3 Laundry
- 4 Guest Toilet
- 5 Bedroom
- 6 Bathroom
- 7 Bedroom
- 8 Bathroom

## **GROUND FLOOR**

- 1 Master Bedroom
- 2 Master Bathroom
- 3 Storage Room