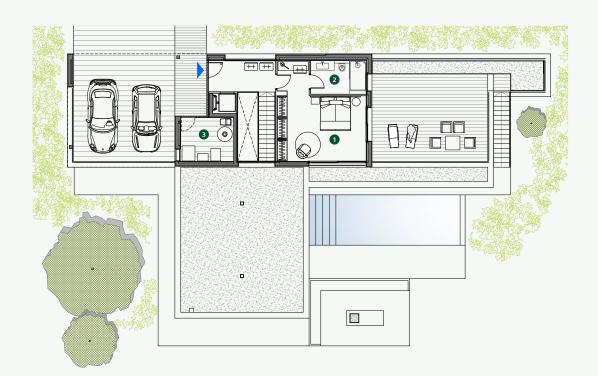

## FIRST FLOOR

- 1 Dining Living Room
- 2 Kitchen
- 3 Laundry
- 4 Guest Toilet
- 5 Bedroom
- 6 Bathroom
- 7 Bedroom
- 8 Bathroom

## **GROUND FLOOR**

- 1 Master Bedroom
- 2 Master Bathroom
- 3 Storage Room