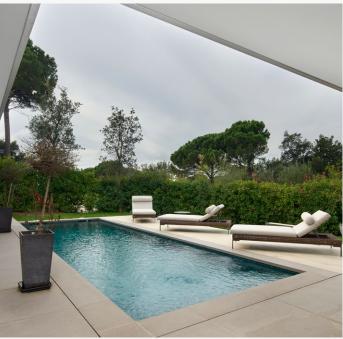

Once downstairs, the L-shaped villa takes full advantage of the views, connecting indoors and outdoors through the living room to the 500m2 garden and its infinity pool. The views can be enjoyed from the Bulthaup-designed kitchen, while the floor-to-ceiling glass panels, allow for maximum enjoyment of the natural light. The first floor hosts a spectacular en-suite Master Suite with its large panoramic balcony overlooking the garden and the Golf course.