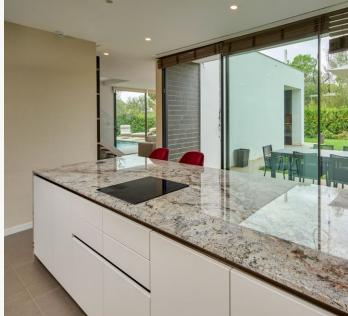

Once downstairs, the L-shaped villa takes full advantage of the views, connecting indoors and outdoors through the living room to the 500m2 garden and its infinity pool. The views can be enjoyed from the Bulthaup-designed kitchen, while the floor-to-ceiling glass panels, allow for maximum enjoyment of the natural light. The first floor hosts a spectacular en-suite Master Suite with its large panoramic balcony overlooking the garden and the Golf course.