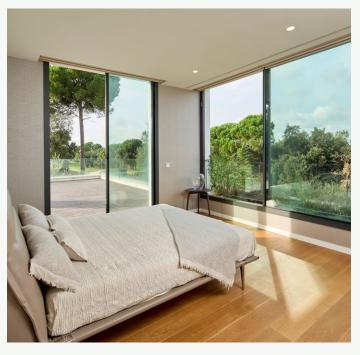

Once downstairs, the L-shaped villa takes full advantage of the views, connecting indoors and outdoors through the living room to the 500m2 garden and its infinity pool. The views can be enjoyed from the Bulthaup-designed kitchen, while the floor-to-ceiling glass panels, allow for maximum enjoyment of the natural light. The first floor hosts a spectacular en-suite Master Suite with its large panoramic balcony overlooking the garden and the Golf course.