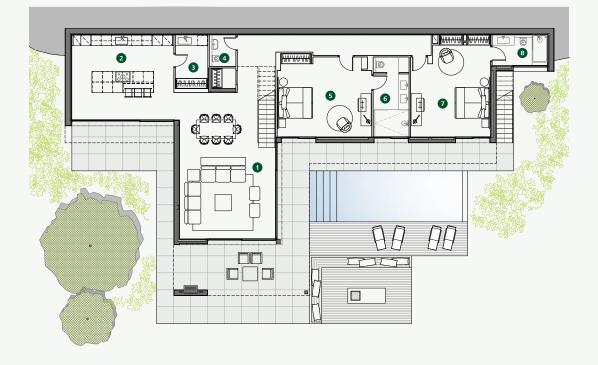

## FIRST FLOOR

- 1 Dining Living Room
- 2 Kitchen
- 3 Laundry
- 4 Guest Toilet
- 5 Bedroom
- 6 Bathroom
- 7 Bedroom
- 8 Bathroom

## **GROUND FLOOR**

- 1 Master Bedroom
- 2 Master Bathroom
- 3 Storage Room