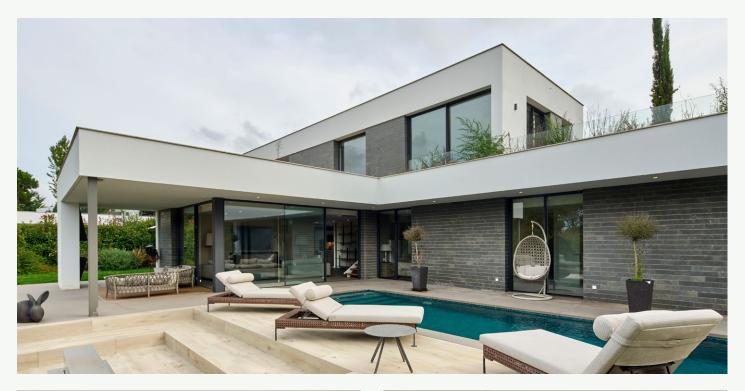

## 17 LA PINEDA

The Pineda 17 benefits from a unique location facing the 8th hole of the Stadium Course. The views and the stunning backdrop of the Montseny Massif are a defining feature from the moment you arrive. A porch allowing for 2 parking spaces opens out to the views creating a breath-taking arrival. The main entrance on the first level unveils the living area on the lower floor through an indoor patio, creating a sense of space and connectivity to the outdoors.

Once downstairs, the L-shaped villa takes full advantage of the views, connecting indoors and outdoors through the living room to the 500m2 garden and its infinity pool. The views can be enjoyed from the Bulthaup-designed kitchen, while the floor-to-ceiling glass panels, allow for maximum enjoyment of the natural light. The first floor hosts a spectacular en-suite Master Suite with its large panoramic balcony overlooking the garden and the Golf course.