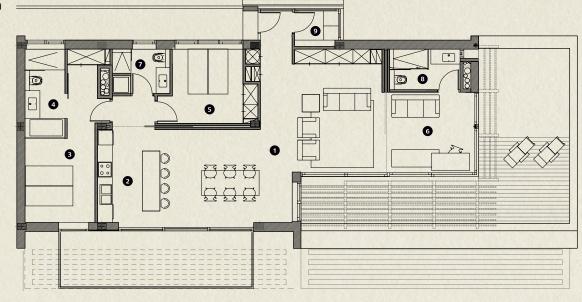

# Floor Plan

- 1 Dining Living Room
- 2 Kitchen
- 3 Master Bedroom
- 4 Master Bathroom
- 5 Bedroom
- 6 Bedroom
- 7 Bathroom
- 8 Bathroom
- 9 Laundry