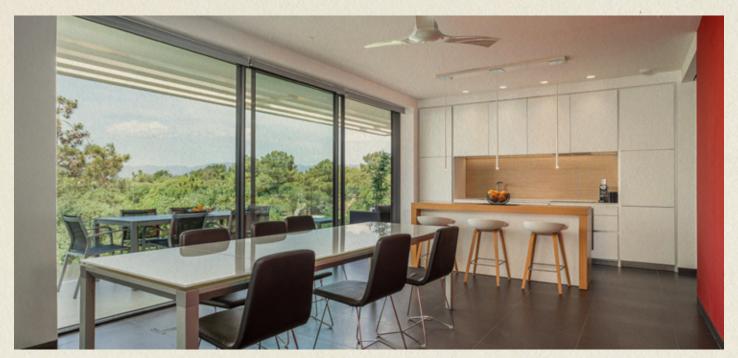

### **B2 305** LA SELVA APARTMENTS

This spacious three-bedroom apartment is located right in the corner of the second floor of block 2 in the residential area "La Selva". From here you can easily walk to the Clubhouse and Residents Club through a private path. The future owner of this magnificent apartment will enjoy a breathtaking view over the fairway 18 of the famous Stadium Course. Due to the south-west orientations, the 40 square meters of the large living room with Bulthaup kitchen, as well as the spacious outdoor terrace, and private balcony which are always full of natural light.