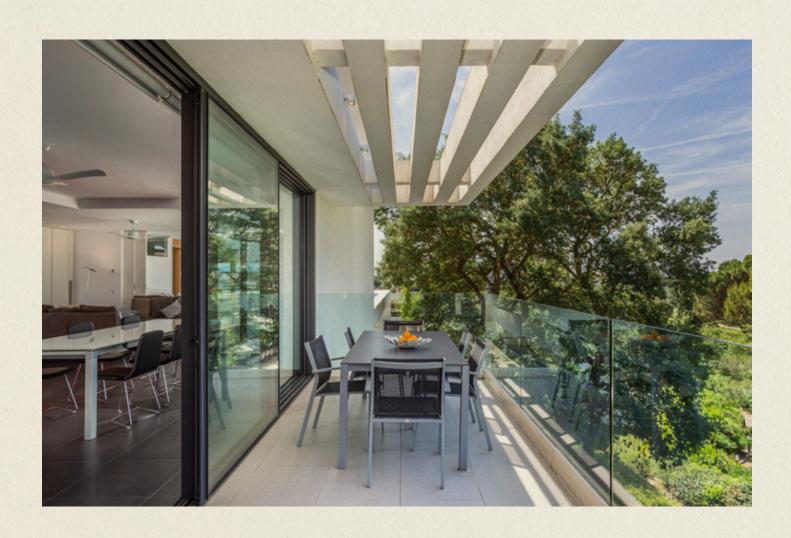

### **B2 305** LA SELVA APARTMENTS

This spacious three-bedroom apartment is located right in the corner of the second floor of block 2 in the residential area "La Selva". From here you can easily walk to the Clubhouse and Residents Club through a private path. The future owner of this magnificent apartment will enjoy a breathtaking view over the fairway 18 of the famous Stadium Course. Due to the south-west orientations, the 40 square meters of the large living room with Bulthaup kitchen, as well as the spacious outdoor terrace, and private balcony which are always full of natural light.