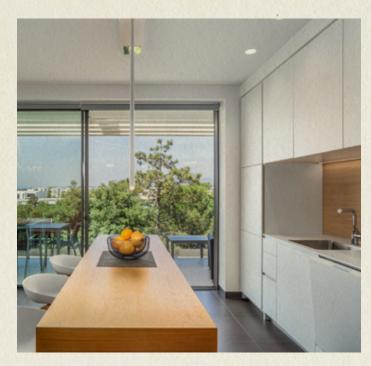

### **B2 305** LA SELVA APARTMENTS

This spacious three-bedroom apartment is located right in the corner of the second floor of block 2 in the residential area "La Selva". From here you can easily walk to the Clubhouse and Residents Club through a private path. The future owner of this magnificent apartment will enjoy a breathtaking view over the fairway 18 of the famous Stadium Course. Due to the south-west orientations, the 40 square meters of the large living room with Bulthaup kitchen, as well as the spacious outdoor terrace, and private balcony which are always full of natural light.