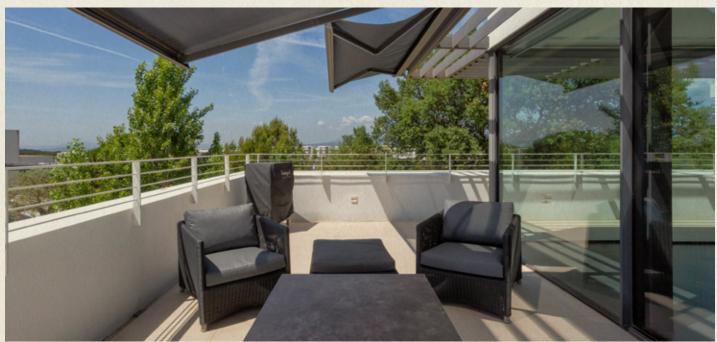

### **B2 305** LA SELVA APARTMENTS

This spacious three-bedroom apartment is located right in the corner of the second floor of block 2 in the residential area "La Selva". From here you can easily walk to the Clubhouse and Residents Club through a private path. The future owner of this magnificent apartment will enjoy a breathtaking view over the fairway 18 of the famous Stadium Course. Due to the south-west orientations, the 40 square meters of the large living room with Bulthaup kitchen, as well as the spacious outdoor terrace, and private balcony which are always full of natural light.