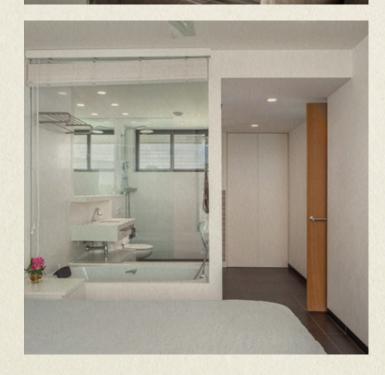

### **B2 305** LA SELVA APARTMENTS

This spacious three-bedroom apartment is located right in the corner of the second floor of block 2 in the residential area "La Selva". From here you can easily walk to the Clubhouse and Residents Club through a private path. The future owner of this magnificent apartment will enjoy a breathtaking view over the fairway 18 of the famous Stadium Course. Due to the south-west orientations, the 40 square meters of the large living room with Bulthaup kitchen, as well as the spacious outdoor terrace, and private balcony which are always full of natural light.

# Floor Plan

- 1 Dining Living Room
- 2 Kitchen
- 3 Master Bedroom
- 4 Master Bathroom
- 5 Bedroom
- 6 Bedroom
- 7 Bathroom
- 8 Bathroom
- 9 Laundry