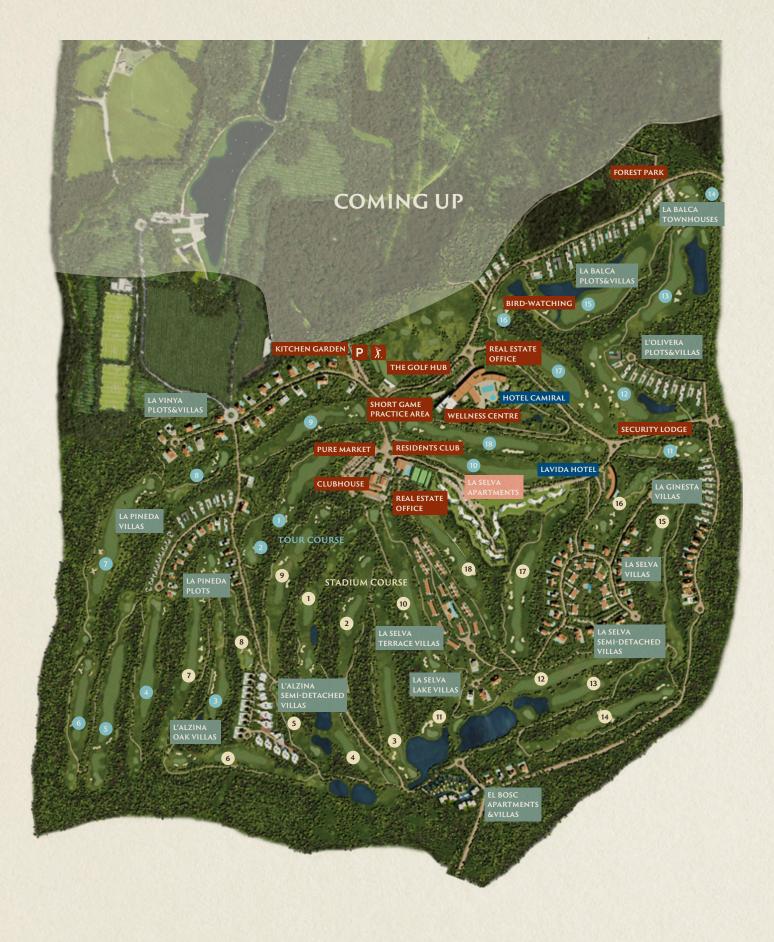

| Cold/Warm              |
| Domotics             | Control 4              |
| Communications       | Optical Fibre,         |
|                      | Wi-Fi Access Points    |
| Energy Qualification | Rating B               |
|                      |                        |









This is a document provided for information purposes only, the Developer reserves the right to modify the figures and features & specifications because of technical or legal circumstances. The developer reserves the right to change the finishes for others of equal or higher quality than those specified. Computer generated image for illustrative purposes only. Consumption and emission values are for guidance only and correspond to a standard home with a specific location, orientation and finishing materials.



**Resort Map** 

## **PGA Catalunya**

Carretera N-II km701, 17455 Caldes de Malavella, Girona, Spain

Tel: +34 972 472 957 realestate@pgacatalunya.com www.pgacatalunya.com