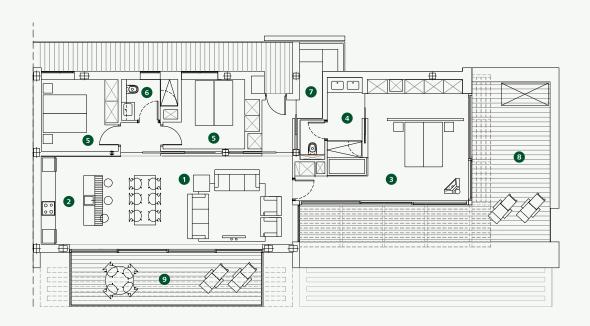

## FLOOR PLAN

- 1 Dining Living Room
- 2 Kitchen
- 3 Master bedroom
- 4 Master bathroom
- 5 Bedroom
- 6 Bathroom
- 7 Laundry
- 8 Outdoor terrace
- 9 Large Balcony

2nd FLOOR

1st FLOOR

GROUND FLOOR