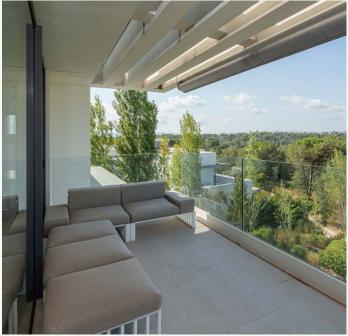

## **B3 302 LA SELVA APARTMENTS**

This splendid three-bedroom apartment is located in the heart of the Resort, very close to all the services such as the Residents Club and the Clubhouse. This unit has the advantage of being surrounded by trees, making you feel a close contact with nature. Furthermore, the apartment is south oriented, so it receives natural light throughout the day. The apartment features three bedrooms, two bathrooms - including an en-suite to the master bedroom. It's the perfect space for those looking to enjoy everything Camiral Golf & Wellness has to offer.