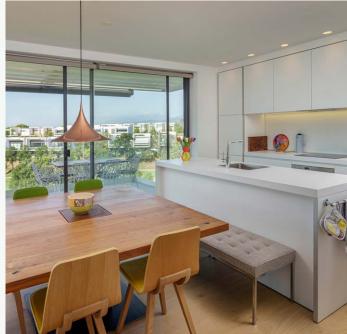

## **B3 302 LA SELVA APARTMENTS**

This splendid three-bedroom apartment is located in the heart of the Resort, very close to all the services such as the Residents Club and the Clubhouse. This unit has the advantage of being surrounded by trees, making you feel a close contact with nature. Furthermore, the apartment is south oriented, so it receives natural light throughout the day. The apartment features three bedrooms, two bathrooms - including an en-suite to the master bedroom. It's the perfect space for those looking to enjoy everything Camiral Golf & Wellness has to offer.