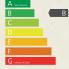

## **Specifications**

| Price                | €820.000             |
|----------------------|----------------------|
| Architect            | Damian Ribas         |
| Interior surface     | 130,1 m <sup>2</sup> |
| Exterior surface     | 54,8 m <sup>2</sup>  |
| Bedrooms             | 3                    |
| Bathrooms            | 2                    |
| Private Parking      |                      |
| Storage Room         |                      |
| Heating              | Heating floor        |
| Domotics             | Control 4            |
| Communications       | Optical Fibre,       |
|                      | Wi-Fi Access Points  |
| Energy Qualification | Rating B             |
|                      | A wester             |
|                      |                      |