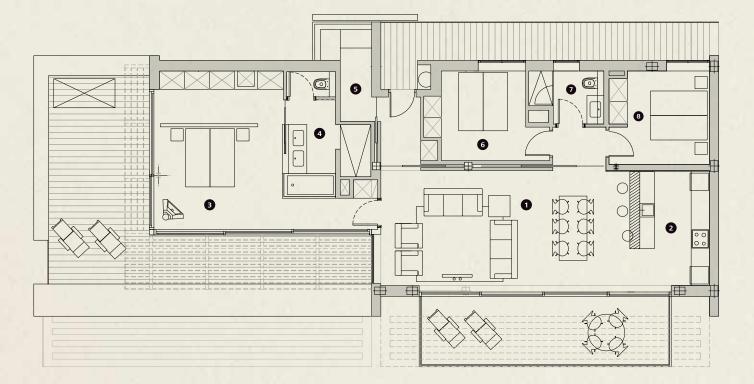

## Floor Plan

- 1 Dining Living Room
- 2 Kitchen
- 3 Master bedroom
- 4 Master bathroom
- 5 Laundry
- 6 Bedroom
- 7 Bathroom
- 8 Bedroom

## **Specifications**

| Price                | €820.000             |
|----------------------|----------------------|
| Architect            | Damian Ribas         |
| Interior surface     | 130,1 m <sup>2</sup> |
| Exterior surface     | 54,8 m <sup>2</sup>  |
| Bedrooms             | 3                    |
| Bathrooms            | 2                    |
| Private Parking      |                      |
| Storage Room         |                      |
| Heating              | Heating floor        |
| Domotics             | Control 4            |
| Communications       | Optical Fibre,       |
|                      | Wi-Fi Access Points  |
| Energy Qualification | Rating B             |
|                      | A wester             |
|                      |                      |