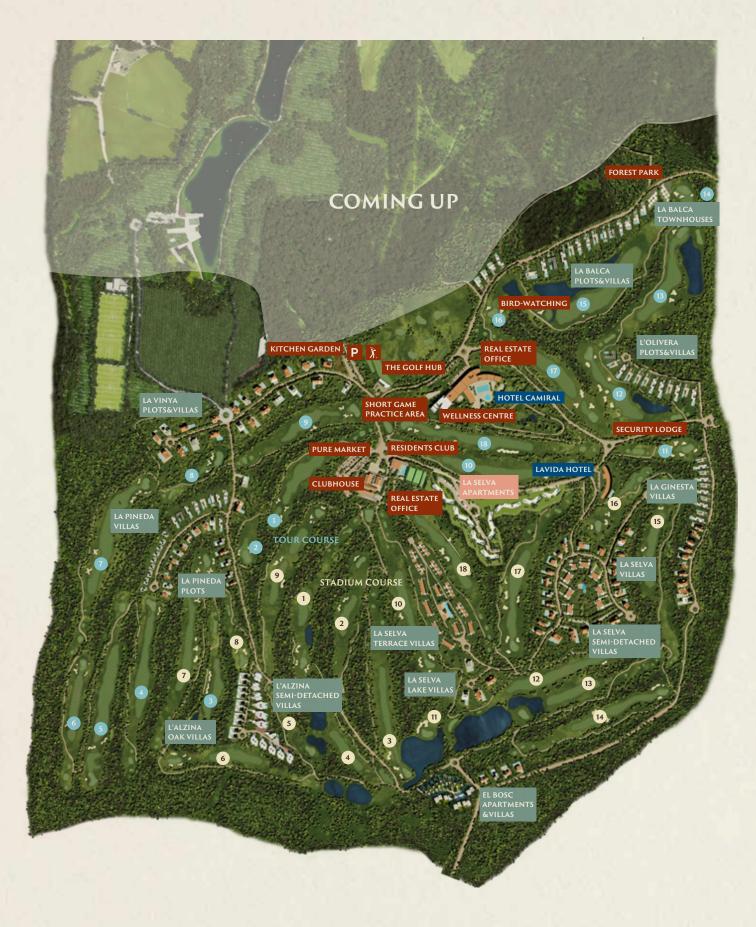

| Control 4            |
| Communications       | Optical Fibre,       |
|                      | Wi-Fi Access Points  |
| Energy Qualification | Rating B             |
|                      | A wester             |
|                      |                      |









This is a document provided for information purposes only, the Developer reserves the right to modify the figures and features & specifications because of technical or legal circumstances. The developer reserves the right to change the finishes for others of equal or higher quality than those specified. Computer generated image for illustrative purposes only. Consumption and emission values are for guidance only and correspond to a standard home with a specific location, orientation and finishing materials.



**Resort Map** 

#### PGA Catalunya

Carretera N-II km701, 17455 Caldes de Malavella, Girona, Spain

Tel: +34 972 472 957 realestate@pgacatalunya.com www.pgacatalunya.com