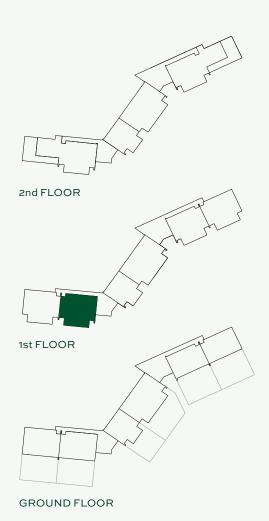

## FLOOR PLAN

- 1 Dining Living Room
- 2 Kitchen
- 3 Master bedroom
- 4 Master bathroom
- 5 Bedroom
- 6 Bathroom