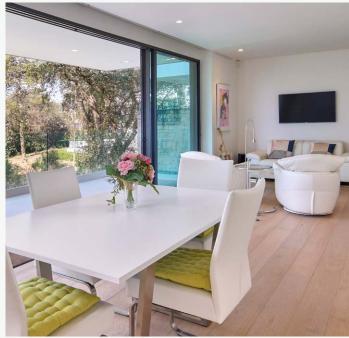

## B2 202 LA SELVA APARTMENTS

This splendid two-bedroom apartment is located in the heart of the Resort, very close to all the services such as the Residents Club and the Clubhouse. This unit has the advantage of being surrounded by trees, making you feel a close contact with nature. Furthermore, the apartment is south oriented, so it receives natural light throughout the day. The apartment features two bedrooms, two bathrooms - including an en-suite to the master bedroom. It's the perfect space for those looking to enjoy everything Camiral Golf & Wellness has to offer.