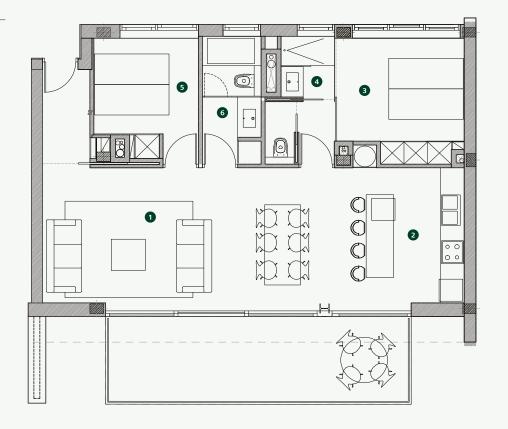

## FLOOR PLAN

- 1 Dining Living Room
- 2 Kitchen
- 3 Master bedroom
- 4 Master bathroom
- 5 Bedroom
- 6 Bathroom