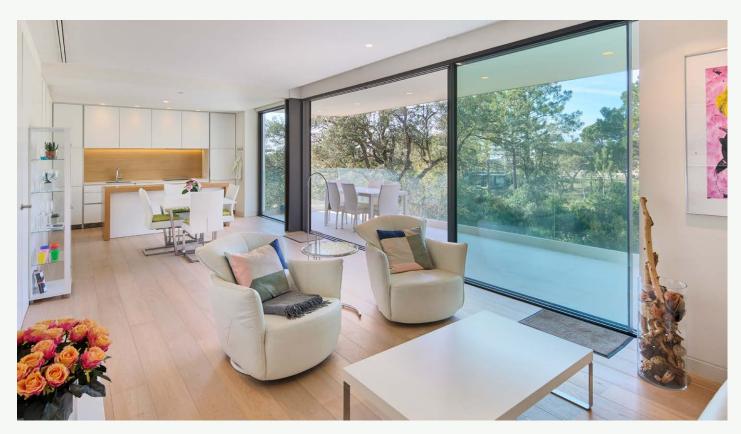

## B2 202 LA SELVA APARTMENTS

This splendid two-bedroom apartment is located in the heart of the Resort, very close to all the services such as the Residents Club and the Clubhouse. This unit has the advantage of being surrounded by trees, making you feel a close contact with nature. Furthermore, the apartment is south oriented, so it receives natural light throughout the day. The apartment features two bedrooms, two bathrooms - including an en-suite to the master bedroom. It's the perfect space for those looking to enjoy everything Camiral Golf & Wellness has to offer.