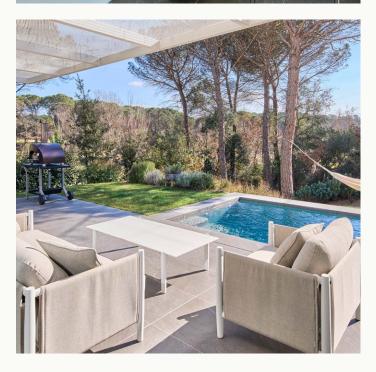

#### L'ALZINA SEMI-DETACHED 14

This modern semi-detached family house, located on a corner of the residential area of l'Alzina, blends the style of a traditional villa with contemporary design, offering magnificent views of the extraordinary Stadium Course and the Vallcanera forest. The architecture, with its elegant angular lines, eliminates the barriers between the inside and the outside, integrating nature. In this 3-bedroom house, it is possible to make the most of the Mediterranean sunlight thanks to the open-plan interiors and floor-to-ceiling windows. The L-shaped living areas are ideal for sharing life and leisure with the family. You can access the pool, which invites you to take a dip, from the barbeque area.