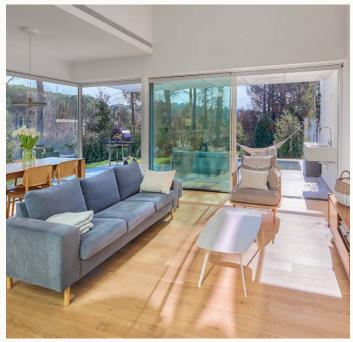

#### L'ALZINA SEMI-DETACHED 14

This modern semi-detached family house, located on a corner of the residential area of l'Alzina, blends the style of a traditional villa with contemporary design, offering magnificent views of the extraordinary Stadium Course and the Vallcanera forest. The architecture, with its elegant angular lines, eliminates the barriers between the inside and the outside, integrating nature. In this 3-bedroom house, it is possible to make the most of the Mediterranean sunlight thanks to the open-plan interiors and floor-to-ceiling windows. The L-shaped living areas are ideal for sharing life and leisure with the family. You can access the pool, which invites you to take a dip, from the barbeque area.