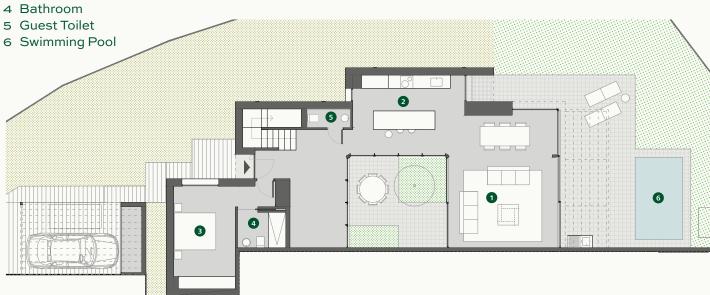

## **GROUND FLOOR**

- 1 Dining Living Room
- 2 Kitchen
- 3 Bedroom

### FISRT FLOOR

- 1 Master bedroom
- 2 Master bathroom
- 3 Bedroom
- 4 Bathroom
- 5 Laundry