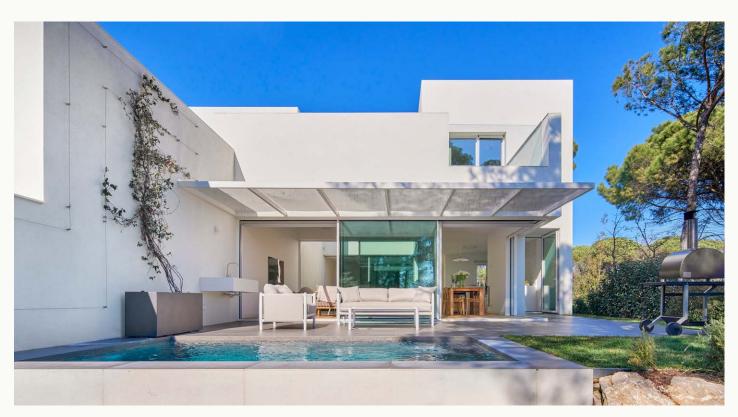

#### L'ALZINA SEMI-DETACHED 14

This modern semi-detached family house, located on a corner of the residential area of l'Alzina, blends the style of a traditional villa with contemporary design, offering magnificent views of the extraordinary Stadium Course and the Vallcanera forest. The architecture, with its elegant angular lines, eliminates the barriers between the inside and the outside, integrating nature. In this 3-bedroom house, it is possible to make the most of the Mediterranean sunlight thanks to the open-plan interiors and floor-to-ceiling windows. The L-shaped living areas are ideal for sharing life and leisure with the family. You can access the pool, which invites you to take a dip, from the barbeque area.