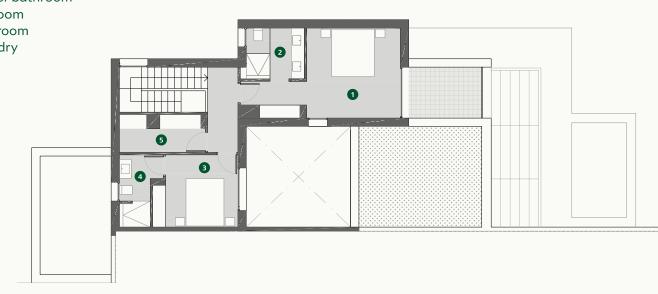

### FISRT FLOOR

- 1 Master bedroom
- 2 Master bathroom
- 3 Bedroom
- 4 Bathroom
- 5 Laundry

## **GROUND FLOOR**

- 1 Dining Living Room
- 2 Kitchen
- 3 Bedroom