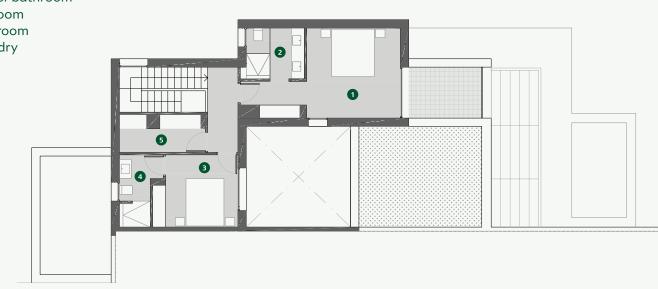

### FISRT FLOOR

- 1 Master bedroom
- 2 Master bathroom
- 3 Bedroom
- 4 Bathroom
- 5 Laundry

## **GROUND FLOOR**

- 1 Dining Living Room
- 2 Kitchen
- 3 Bedroom
- 4 Bathroom
- 5 Guest Toilet 6 Swimming Pool 6