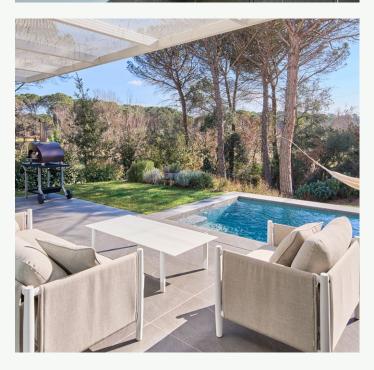

### L'ALZINA SEMI-DETACHED 14

This modern semi-detached family house, located on a corner of the residential area of l'Alzina, blends the style of a traditional villa with contemporary design, offering magnificent views of the extraordinary Stadium Course and the Vallcanera forest. The architecture, with its elegant angular lines, eliminates the barriers between the inside and the outside, integrating nature. In this 3-bedroom house, it is possible to make the most of the Mediterranean sunlight thanks to the open-plan interiors and floor-to-ceiling windows. The L-shaped living areas are ideal for sharing life and leisure with the family. You can access the pool, which invites you to take a dip, from the barbeque area.

## **GROUND FLOOR**

- 1 Dining Living Room
- 2 Kitchen
- 3 Bedroom
- 4 Bathroom
- 5 Guest Toilet 6 Swimming Pool 6