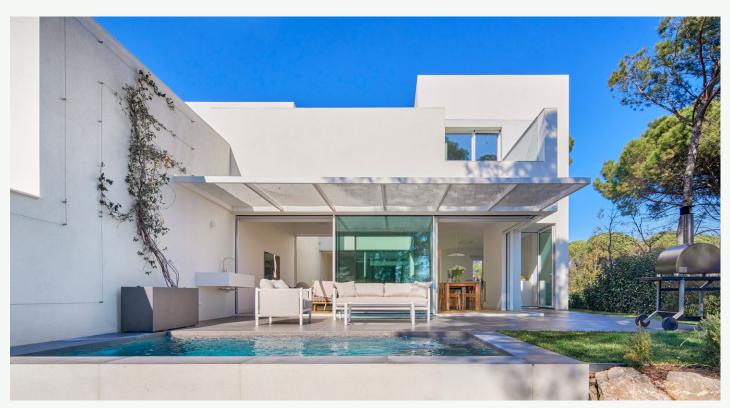

### L'ALZINA SEMI-DETACHED 14

This modern semi-detached family house, located on a corner of the residential area of l'Alzina, blends the style of a traditional villa with contemporary design, offering magnificent views of the extraordinary Stadium Course and the Vallcanera forest. The architecture, with its elegant angular lines, eliminates the barriers between the inside and the outside, integrating nature. In this 3-bedroom house, it is possible to make the most of the Mediterranean sunlight thanks to the open-plan interiors and floor-to-ceiling windows. The L-shaped living areas are ideal for sharing life and leisure with the family. You can access the pool, which invites you to take a dip, from the barbeque area.